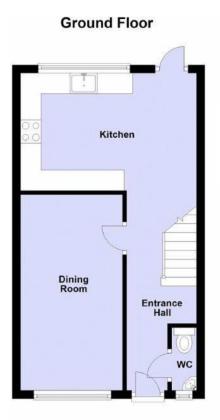

\* GROUND FLOOR KITCHEN WITH DIRECT ACCESS TO GARDEN \*

\* EASY ACCESS TO BOTH THE A20 & A2 \*

\* EARLIEST VIEWING IS HIGHLY ADVISED \*

Guide Price £425,000-450,000 Village Estates are delighted to present to the market this spacious THREE BEDROOM TOWN HOUSE situated in a quiet and sought after close in Sidcup. Offering the benefit of off-road parking, a downstairs w/c and an immaculate garden. Positioned within easy reach to local primary and secondary schools, transport links and shops.