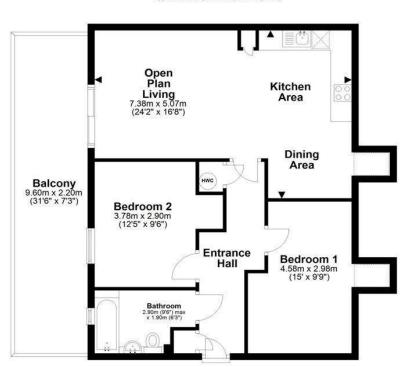

EPC RATING B COUNCIL TAX BAND D SERVICE CHARGE £4654.32 PER ANNUM

Top Floor Flat Approx. 73.5 sq. metres (791.2 sq. feet)

While tevery attempt has been made to ensure the accuracy of the floor plans, measurements of doors, windows and rooms are approximate and no responsibility is taken for any error, emission or mis-interment. The plans are for representation purposes only as defined by RICS Code of Measuring Practice and should be used as such by any prospective punchases; fernant. The services, of stems and appliances liked in this specification have not been retried by Oliver Remaille or any representative of Oliver Internal Section (as a second of the secon