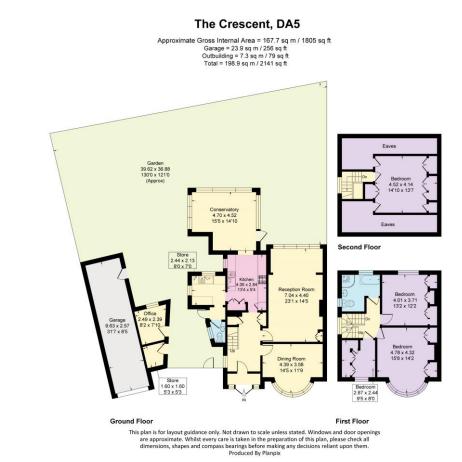

4 High Street, Bexley, Kent DA5 1AD Tel: 01322 522111 Email: <u>bexley@village-estates.com</u> www.village-estates.com

\* LARGE PLOT OF APPROX 0.26 ACRE \* VERY SOUGHT AFTER LOCATION \* \* FOUR BEDROOMS \* THREE RECEPTION ROOMS \* STUNNING REAR GARDEN \* \* SPACIOUS FITTED KITCHEN \* UTILITY ROOM \* \* FAMILY BATHROOM \* CLOSE TO LOCAL SCHOOLS AND AMENITIES \* \* TOTALLING OVER 1800 SQ FT \*

**5 The Crescent** Bexley, DA5 3DD

£825,000 - £850,000

Village Estates are delighted to present this family home nestled in a highly sought-after close featuring just seven exclusive homes, this charming property presents a rare opportunity for discerning buyers. With four spacious bedrooms, this residence boasts excellent living accommodation designed for both comfort and functionality. Internal viewing comes highly recommended....