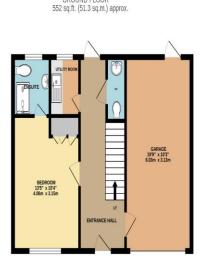

## EPC RATING TBC COUNCIL TAX AND F

GROUND FLOOR

2ND FLOOR

552 sq.ft. (51.3 sq.m.) approx.

Whilst every attempt has been made to ensure the accuracy of the floorplan contained here, measurements of doors, windows, rooms and any other items are approximate and no responsibility is taken for any error, omission or mis-statement. This plan is for illustrative purposes only and should be used as such by any prospective purchaser. The services, systems and appliances shown have not been tested and no guarantee as to their operability or efficiency can be given.

Made with Metropix ©2022.

TOTAL FLOOR AREA: 1655 sq.ft. (153.8 sq.m.) approx

We understand this property is Freehold.

**VIEWING:** 

Via Village Estates on 01322 522111 Monday to Friday 9am-6pm, Saturday 9am-5pm