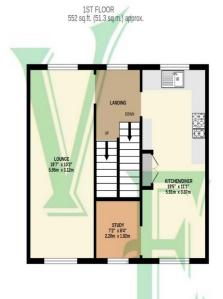

## EPC RATING TBC COUNCIL TAX AND F

GROUND FLOOR

2ND FLOOR

552 sq.ft. (51.3 sq.m.) approx.

Whilst every attempt has been made to ensure the accuracy of the floorplan contained here, measurements of doors, windows, rooms and any other items are approximate and no responsibility is taken for any error, omission or mis-statement. This plan is for illustrative purposes only and should be used as such by any prospective purchaser. The services, systems and appliances shown have not been tested and no guarantee as to their operability or efficiency can be given.

Made with Metropix ©2022.

TOTAL FLOOR AREA: 1655 sq.ft. (153.8 sq.m.) approx

We understand this property is Freehold.

**VIEWING:** 

Via Village Estates on 01322 522111 Monday to Friday 9am-6pm, Saturday 9am-5pm