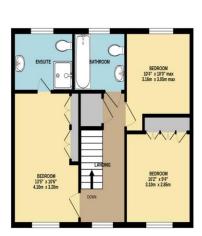

## EPC RATING TBC COUNCIL TAX AND F

GROUND FLOOR

2ND FLOOR

552 sq.ft. (51.3 sq.m.) approx.

Whilst every attempt has been made to ensure the accuracy of the floorplan contained here, measurements of doors, windows, rooms and any other items are approximate and no responsibility is taken for any error, omission or mis-statement. This plan is for illustrative purposes only and should be used as such by any prospective purchaser. The services, systems and appliances shown have not been tested and no guarantee as to their operability or efficiency can be given.

Made with Metropix ©2022.

TOTAL FLOOR AREA: 1655 sq.ft. (153.8 sq.m.) approx

We understand this property is Freehold.

**VIEWING:** 

Via Village Estates on 01322 522111 Monday to Friday 9am-6pm, Saturday 9am-5pm