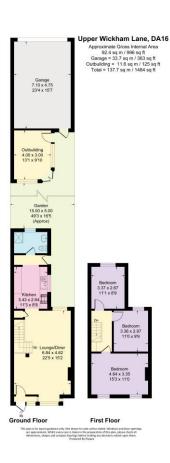

243 Upper Wickham Lane Welling, DA16 3AP

£450,000 - £465,000

Village Estates are delighted to present to the market this spacious THREE BEDROOM FAMILY HOME positioned within easy reach of local schools, shops, and under 1.5 miles to Abbey Wood station offering excellent connections via the Elizabeth line. This property offers good sized accommodation along with a lovely rear garden with garage and off street parking to the front. Internal viewing comes highly recommended.....