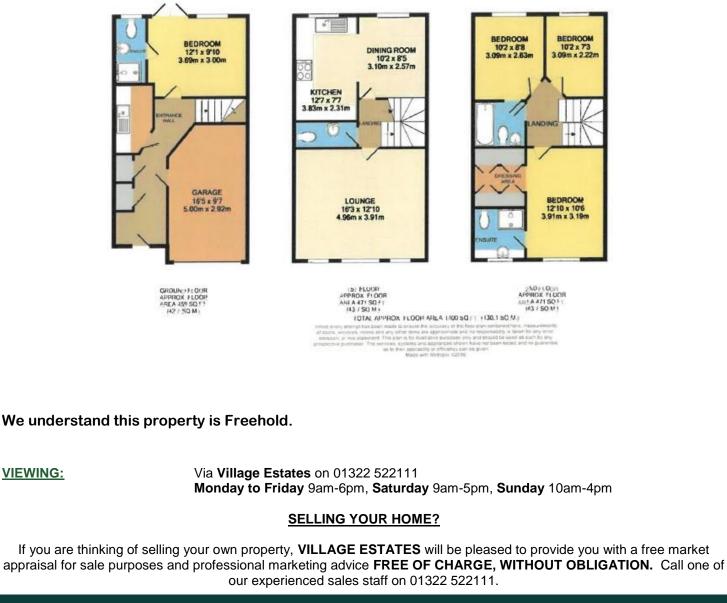

4 High Street, Bexley, Kent DA5 1AD Tel: 01322 522111 Email: <u>bexley@village-estates.com</u> www.village-estates.com

\* POPULAR BEXLEY PARK LOCATION \* FOUR BEDROOMS \* \* THREE BATHROOMS \* INTEGRAL GARAGE \* UTILITY ROOM \* \* EN-SUITE AND DRESSING ROOM TO MASTER BEDROOM \* \* SOUTH FACING GARDEN \* OFF STREET PARKING \*

18 Anvil Terrace Bexley Park, DA2 7WR

£550,000 - £575,000

Village Estates are delighted to present to the market this bright and airy four bedroom town house. Located conveniently on the ever popular Bexley Park. This family home boasts an ensuite & walk in wardrobe to the master bedroom. A further two bathrooms, a utility room, an open plan kitchen/diner an integral garage and a South facing garden. Call to view.