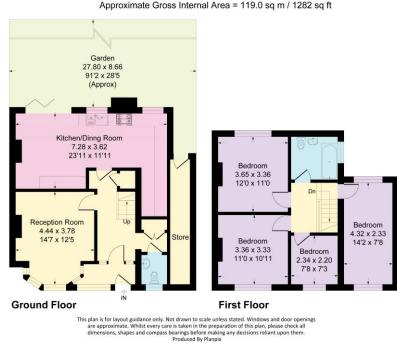

## **Bladindon Drive, DA5**

Approximate Gross Internal Area = 119.0 sq m / 1282 sq ft