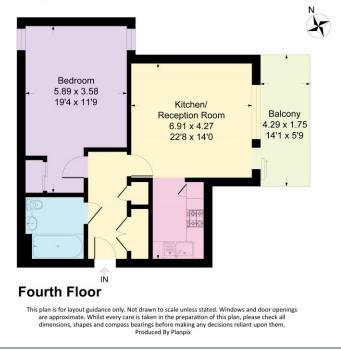

## Craft Court, Regal Walk, DA6

Approximate Gross Internal Area = 55.1 sq m / 593 sq ft

We understand this property is Leasehold.