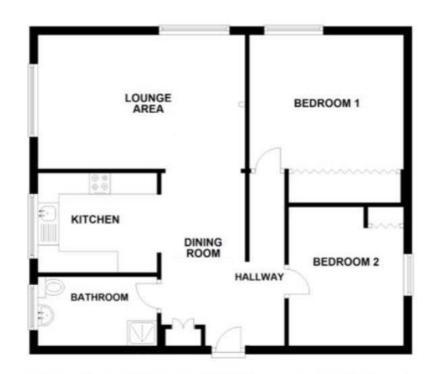

EPC RATING C
COUNCIL TAX BAND C
LEASE TERM 957 YEARS REMAINING
SERVICE CHARGE & GROUND RENT £1440 P/A

TOTAL AREA: APPROX. 64.6 SQ. METRES (695.5 SQ. FEET)

We understand this property is Leasehold.

**VIEWING:** 