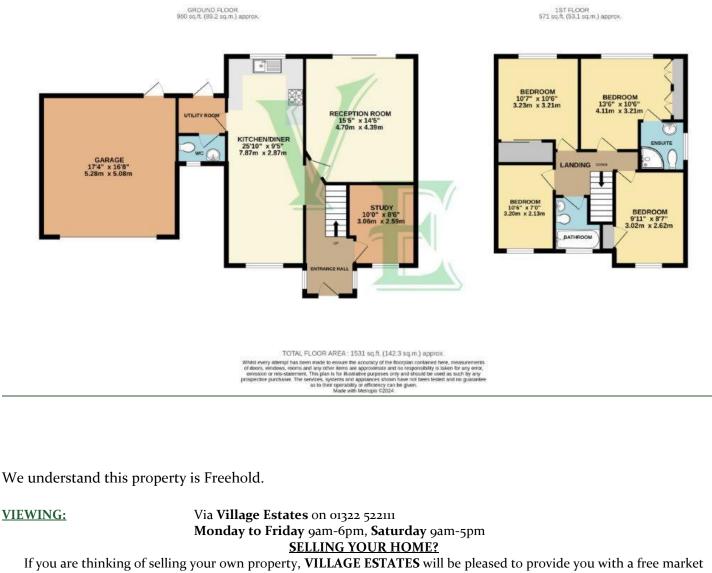

1 Hunters Close Bexley, DA5 2HJ

Guide Price £750,000-£775,000

Village Estates are delighted to present to the market this spacious FOUR BEDROOM DETACHED family home. Situated in a quiet close within easy reach of local schools, shops and amenities offering generous family accommodation along with a double garage and off road parking - viewing comes highly recommended.