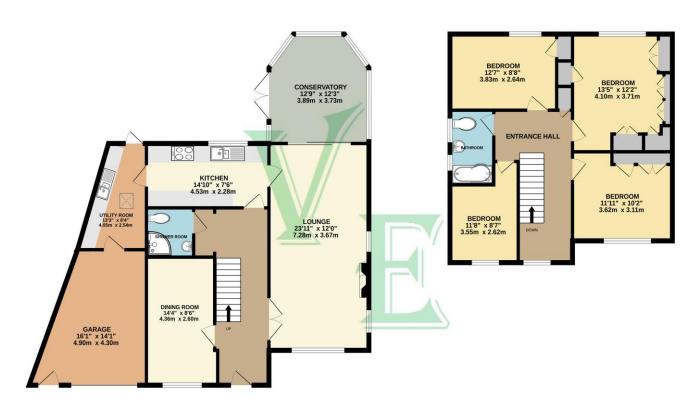

## EPC RATING D COUNCIL TAX BAND G

GROUND FLOOR 1106 sq.ft. (102.7 sq.m.) approx 1ST FLOOR 686 sq.ft. (63.8 sq.m.) approx.

Whilst we endeavour to make our sales details reliable and accurate they should not be relied on as representations or statements of fact, and do not form any part of an offer or contract. The Seller does not make or give nor do we or our employees have authority to make or give any representation or warranty in relation to the property. We would strongly recommend that all the information which we provide about the property is verified by yourself on inspection and also by your conveyancer, especially where statements have been made by us to the effect that the information provided has not been verified. If there are any other points which are of particular importance to you, we would be only too happy to check the information and indeed confirm the availability of the property. Please contact the above office to arrange a convenient viewing appointment.