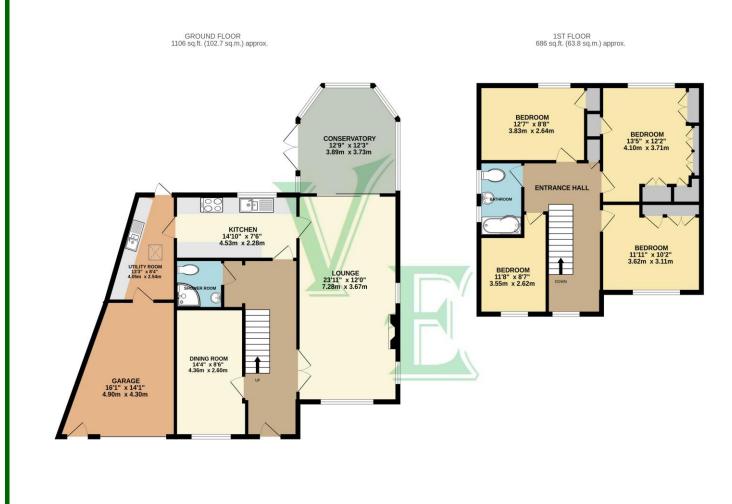

**104 Parkhill Road** Bexley, DA5 1JA

£825,000

Village Estates are delighted to present this attractive detached family residence. Offering a convenient location Just a short stroll to Bexley Village, this pleasant four bedroomed house is offered with the benefit of 'NO CHAIN'. It is also well positioned for access to local Primary and Grammar Schools, as well as local travel facilities.