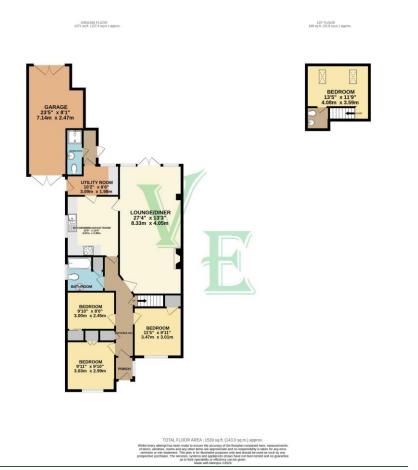

\* OFF ROAD PARKING \* EXTENDED TO THE REAR \*

\* SPACIOUS RECEPTION ROOM \* UTILITY ROOM \* VIEWING ADVISED \*

\* NO FORWARD CHAIN \*

15 Silver Birch Close Wilmington, DA2 7NH

£525,000 - £550,000

Village Estates are pleased to present to the market this spacious 1500 SQ FT bungalow situated in a sought after location. Offering a rear extension, loft room and spacious front and rear gardens. Offered with the added benefit of NO FORWARD CHAIN viewing comes highly recommended....