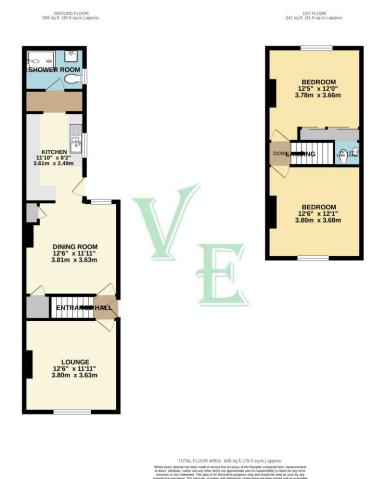

**33 Common Lane** Wilmington, DA2 7DE

Guide Price £335,000 - £350,000

Village Estates are delighted to present to the market this spacious TWO DOUBLE BEDROOM semi detached cottage situated in the ever popular Wilmington Village. Offering excellent accommodation throughout along with a large rear garden. Within easy reach of excellent schools and local shops viewing comes highly recommended...