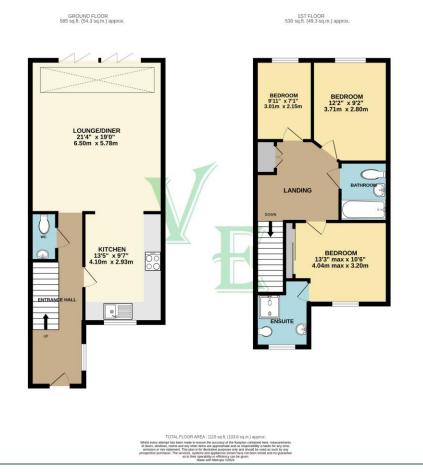

4 Bexley High Street, Bexley, Kent DA5 1AD Tel: 01322 522111 Email: <u>bexley@village-estates.com</u> www.village-estates.com

\* SPACIOUS THREE BEDROOM HOUSE \* NO FORWARD CHAIN \* \* CLOSE TO EXCELLENT SCHOOLS \* GROUND FLOOR W/C \* \* FAMILY BATHROOM PLUS EN-SUITE \* MODERN FITTED KITCHEN \* \* OPEN PLAN LIVING THROUGHOUT GROUND FLOOR \* \* BI-FOLD DOORS TO GARDEN \* CLOSE TO SHOPS AND MOTORWAY LINKS \* \* OFF ROAD PARKING TO FRONT \*

**30 Heath End Road** Bexley, DA5 2AH

£535,000 - £550,000

Village Estates are delighted to present to the market this modern three bed, two bathrooms family home. Offered to the market CHAIN FREE this bright and airy property boasts contemporary open plan living, an ensuite to the master bedroom, off street parking, ground floor wc. Internal viewing comes highly recommended.