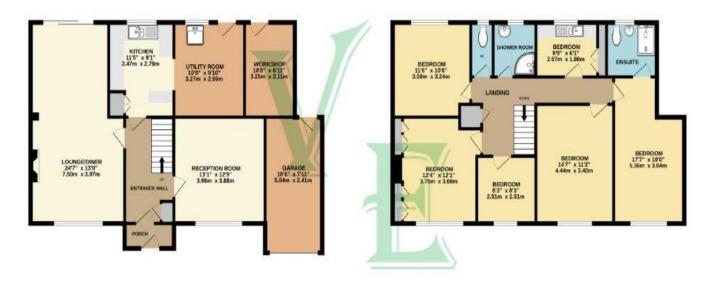

\* SIDE ACCESS \* SPACIOUS GARDEN \*

\* EARLIEST VIEWING ADVISED \*

**51 Chestnut Grove** Wilmington, DA2 7PQ

£675,000

Village Estates are delighted to offer to the market this FIVE/SIX BEDROOM SEMI-DETACHED HOUSE located in this quiet residential road overlooking the grass field. The accommodation on offer comprises: GROUND FLOOR: Entrance Hall, Kitchen, Utility Room, Main Living Room/Dining Room, Second Reception. FIRST FLOOR: Five/Six Bedrooms, Separate Toilet, Family Shower Room and Shower Ensuite. Further benefits are Garage, Beautiful Garden, Off-Road Parking and Potential to Extend (STPP) - Your earliest viewing is advised.

## EPC RATING C COUNCIL TAX BAND E

GROUND FLOOR 997 sq.ft. (92.6 sq.m.) approx. 1ST FLOOR 949 sq.ft. (88.2 sq.m.) approx.

TOTAL FLOOR AREA: 1946 sq.ft. (180.8 sq.m.) approx

Whilst every altering has been inside to ensure the accuracy of the floorigan contained here, measurements of doors, windows, rooms and any other items are approximate and no responsibility is taken for any error, omission or mis-statement. This plan is for flushearine purposes only and should be used as such by any prospective purchaser. The services, systems and applicances shown above not been tested and no guarantee as to their operations or efficiency can be given.