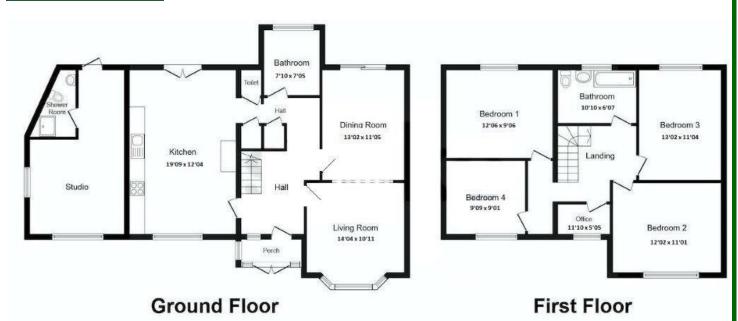

\* OFF ROAD PARKING FOR MULTIPLE VEHICLES \*

\* ONE BEDROOM ANNEX TO SIDE \* FIVE BEDROOMS \*

\* LARGE ISLAND KITCHEN \* DOWNSTAIRS SHOWER ROOM \*

\* IN AND OUT DRIVEWAY \*

7 Lodge Lane Bexley, DA5 1DJ Village Estates are delighted to offer to the market this FIVE BEDROOM SEMI DETACHED PROPERTY located in close proximity to the highly popular DANSON PARK. The accommodation on offer comprises: GROUND FLOOR: Entrance Hall, Reception Room, Dining Room, Open Plan Island Kitchen and Downstairs Shower Room. FIRST FLOOR: Five Bedrooms and Large Family Bathroom. Further benefits are a One Bedroom Annex accessed privately, Side Access and an In and Out Driveway.

## EPC TBC COUNCIL TAX BAND F

This plan is for illustration purposes only and may not be representative of the property. Plan not to scale. Powered by PropertyBox

We understand this property is Freehold.