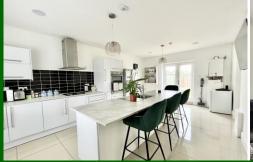

\* OFF ROAD PARKING FOR MULTIPLE VEHICLES \*

\* ONE BEDROOM ANNEX TO SIDE \* FIVE BEDROOMS \*

\* LARGE ISLAND KITCHEN \* DOWNSTAIRS SHOWER ROOM \*

\* IN AND OUT DRIVEWAY \*

7 Lodge Lane Bexley, DA5 1DJ Village Estates are delighted to offer to the market this FIVE BEDROOM SEMI DETACHED PROPERTY located in close proximity to the highly popular DANSON PARK. The accommodation on offer comprises: GROUND FLOOR: Entrance Hall, Reception Room, Dining Room, Open Plan Island Kitchen and Downstairs Shower Room. FIRST FLOOR: Five Bedrooms and Large Family Bathroom. Further benefits are a One Bedroom Annex accessed privately, Side Access and an In and Out Driveway.