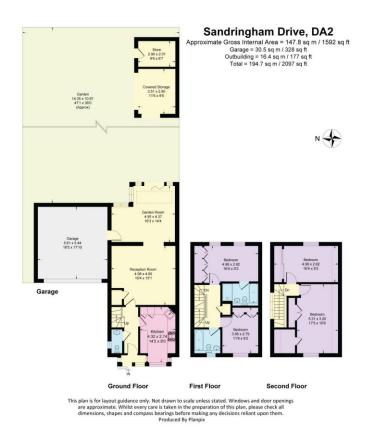

**26 Sandringham Drive** Bexley Park, DA2 7WB

£800,000 - £825,000

Village Estates are delighted to offer to the market this SUPERBLY PRESENTED AND RECENTLY EXTENDED family home. Positioned in an excellent location on the ever popular 'Bexley Park' development. Offering 4 good sized bedrooms and excellent living space due to a recent extension opening up the ground floor layout. The garden has been recently landscaped with an outdoor covered seating area. With off road parking to the front and a garage to the side which is accessible by a double roller door and through the house. Viewing comes highly recommended...