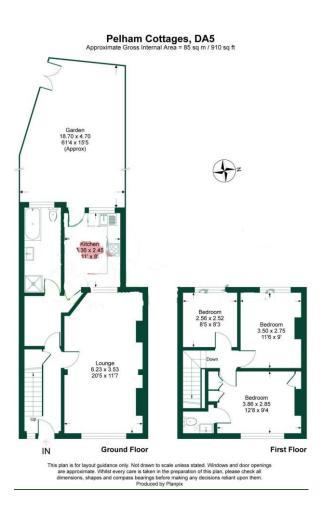

4 Bexley High Street, Bexley, Kent DA5 1AD

Tel: 01322 522111

Email: <u>bexley@village-estates.com</u>

www.village-estates.com

\* NO FORWARD CHAIN \* THREE BEDROOM PROPERTY \*

\* SOUGHT AFTER LOCATION \* BEXLEY VILLAGE \*

\* OFF ROAD PARKING TO FRONT \* CLOSE TO EXCELLENT SCHOOLS \*

\* GOOD SIZED REAR GARDEN \* VIEWING ADVISED \*

\* SHORT WALK TO STATION \* OVERLOOKING FIELDS \*

1 Pelham Cottages Vicarage Road Bexley, DA5 2AN

Guide Price £490,000

Village Estates are delighted to present to the market this charming character cottage situated in the HEART OF BEXLEY VILLAGE. Positioned opposite fields offering an excellent outlook along with off road parking and a good sized rear garden. This property is within a 5 minute walk to Bexley train station and a vast array of shops, bars, pubs and restaurants. Offered to the market with the added benefit of NO CHAIN. Viewing comes highly recommended....