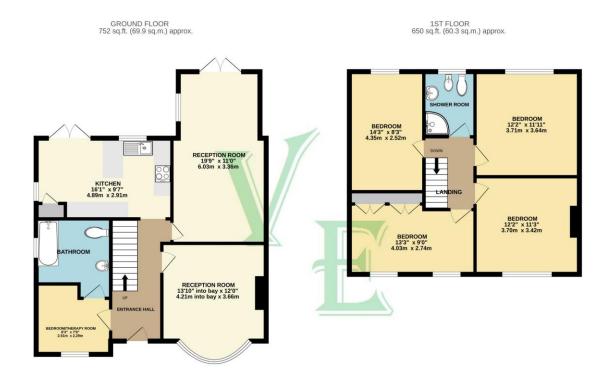

## <u>EPC RATING TBC</u> COUNCIL TAX BAND E

TOTAL FLOOR AREA: 1402 sq.ft. (130.2 sq.m.) approx.

What every simple has been made to ensure the accuracy of the floorpian contained here, measurements of disclores, whethere the services of the services