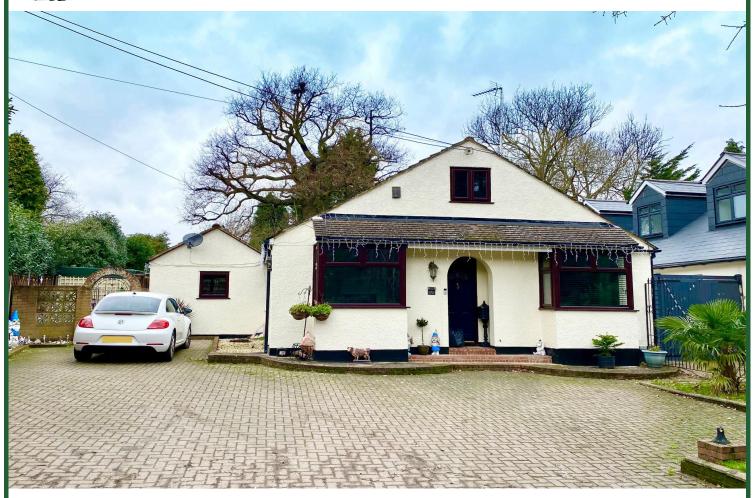

\* OFF ROAD PARKING \* SEPARATE LOUNGE \*

\* VERY POPULAR LOCATION \* CALL TO VIEW \* POTENTIAL TO EXTEND STPP \*

**144 Birchwood Road** Wilmington, DA2 7HG

Guide Price £700,000-£725,000 Village Estates are delighted to present to the market this spacious FOUR BEDROOM detached bungalow situated in a private driveway off the ever popular 'Birchwood Road'. Offering a generous plot of approx 0.25 of an acre and huge potential to extend further STPP. Viewing comes highly recommended...