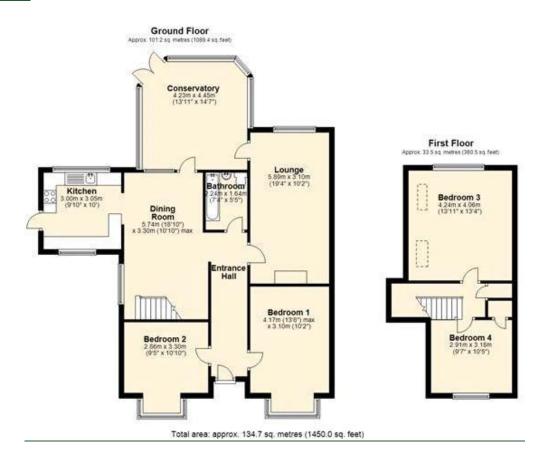

\* OFF ROAD PARKING \* SEPARATE LOUNGE \*

\* VERY POPULAR LOCATION \* CALL TO VIEW \* POTENTIAL TO EXTEND STPP \*

**144 Birchwood Road** Wilmington, DA2 7HG

Guide Price £700,000-£725,000 Village Estates are delighted to present to the market this spacious FOUR BEDROOM detached bungalow situated in a private driveway off the ever popular 'Birchwood Road'. Offering a generous plot of approx 0.25 of an acre and huge potential to extend further STPP. Viewing comes highly recommended...