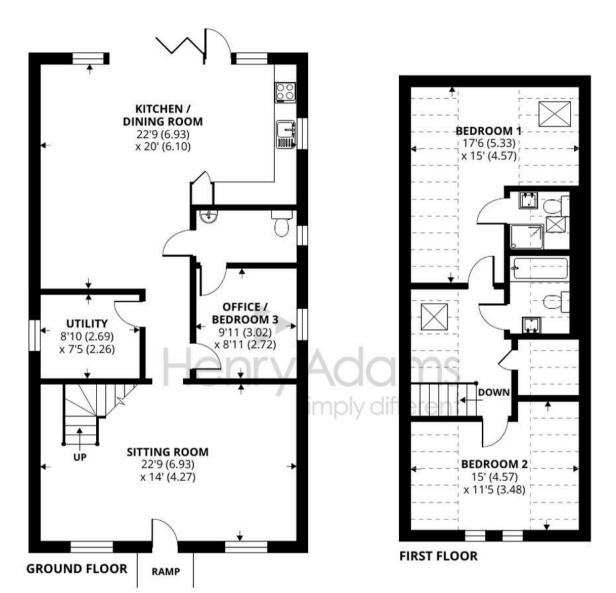

In all, the property measures 1,214 sq ft and comprises: A good size, west facing sitting room, a utility room/boot room, a ground floor bedroom/office with an en suite bathroom which can also be accessed from the family area of the open plan kitchen-dining room.

The kitchen-dining-family room stretches the full width of the back of the property and overlooks the rear garden. The kitchen features a range of integral appliances including a fridge freezer, oven and hob. A staircase from the sitting room rises to the first floor landing, where the family bathroom and two double bedrooms will be found. The principal suite benefits from an en suite shower room.

Outside, there is ample private parking on the gravel driveway and a lawned area. The rear garden is a good size and is mainly laid to lawn with a patio area and borders ready for planting. The property is also wheel accessible via a ramp at the front of the property. Please take note of the floor plan, as the height is restricted upstairs.

Approximate Area = 1214 sq ft / 112.8 sq m Limited Use Area(s) = 335 sq ft / 31.1 sq m Total = 1549 sq ft / 143.9 sq m

For identification only - Not to scale