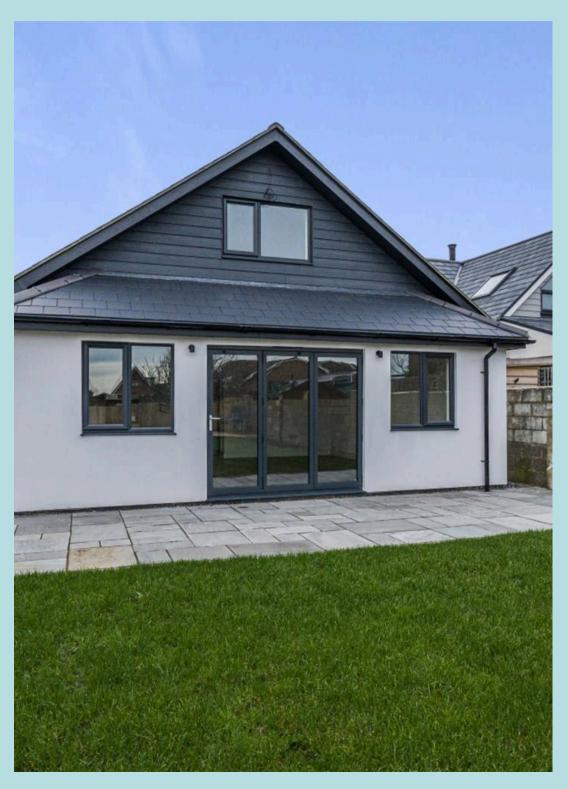

## 24 Russell Road

West Wittering, Chichester

BRAND NEW BUILD detached house in popular street CLOSE TO BEACH and VILLAGE SHOPS.

This brand new detached house is situated in a popular residential road in a desirable coastal location. The property is within walking distance of both the village centre and the beach.

In all, the property measures 1,214 sq ft and comprises: A good size, west facing sitting room, a utility room/boot room, a ground floor bedroom/office with an en suite bathroom which can also be accessed from the family area of the open plan kitchen-dining room.

The kitchen-dining-family room stretches the full width of the back of the property and overlooks the rear garden. The kitchen features a range of integral appliances including a fridge freezer, oven and hob. A staircase from the sitting room rises to the first floor landing, where the family bathroom and two double bedrooms will be found. The principal suite benefits from an en suite shower room.