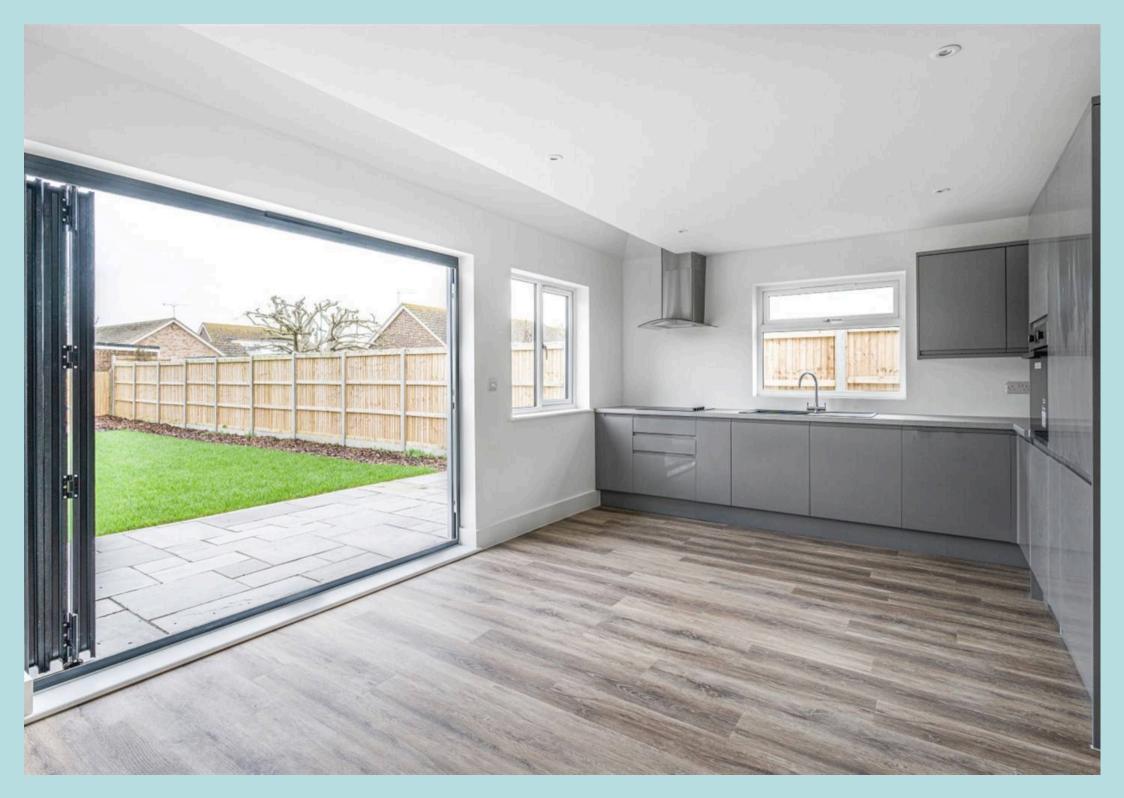

The kitchen-dining-family room stretches the full width of the back of the property and overlooks the rear garden. The kitchen features a range of integral appliances including a fridge freezer, oven and hob. A staircase from the sitting room rises to the first floor landing, where the family bathroom and two double bedrooms will be found. The principal suite benefits from an en suite shower room.

Outside, there is ample private parking on the gravel driveway and a lawned area. The rear garden is a good size and is mainly laid to lawn with a patio area and borders ready for planting. The property is also wheel accessible via a ramp at the front of the property. Please take note of the floor plan, as the height is restricted upstairs.