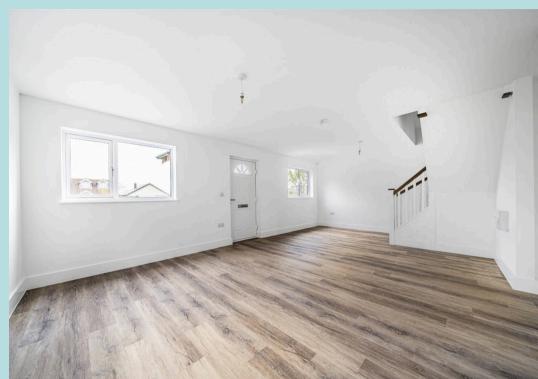

In all, the property measures 1,214 sq ft and comprises: A good size, west facing sitting room, a utility room/boot room, a ground floor bedroom/office with an en suite bathroom which can also be accessed from the family area of the open plan kitchen-dining room.