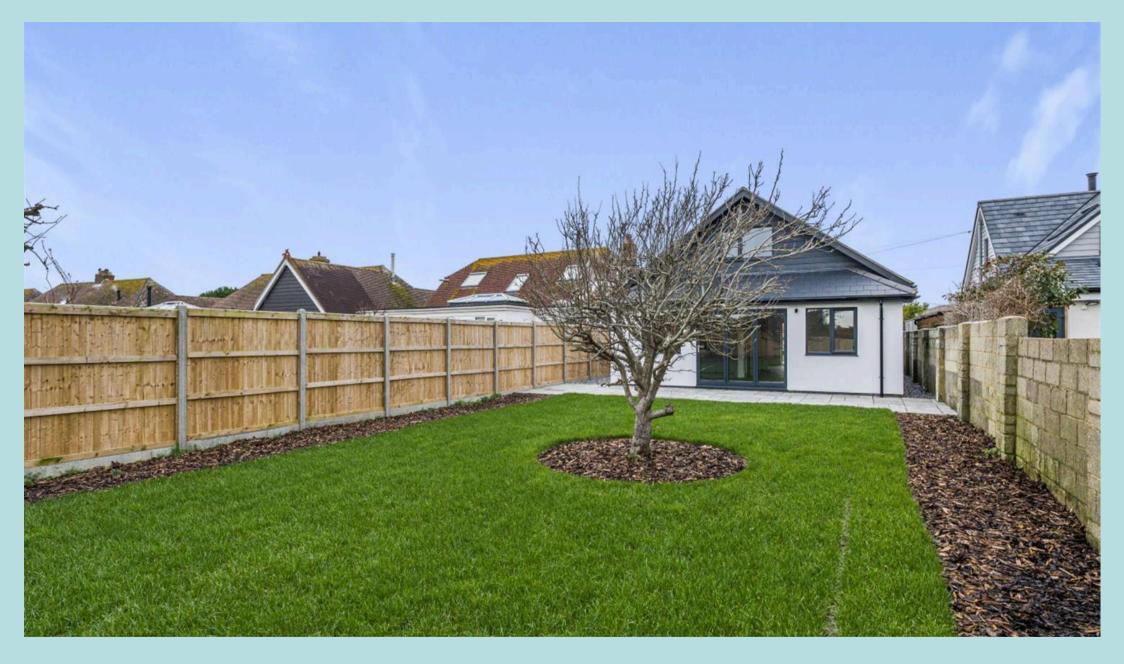

Outside, there is ample private parking on the gravel driveway and a lawned area. The rear garden is a good size and is mainly laid to lawn with a patio area and borders ready for planting. The property is also wheel accessible via a ramp at the front of the property. Please take note of the floor plan, as the height is restricted upstairs.