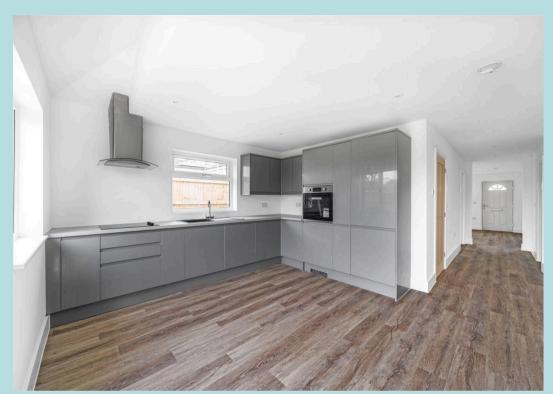

The kitchen-dining-family room stretches the full width of the back of the property and overlooks the rear garden. The kitchen features a range of integral appliances including a fridge freezer, oven and hob. A staircase from the sitting room rises to the first floor landing, where the family bathroom and two double bedrooms will be found. The principal suite benefits from an en suite shower room.