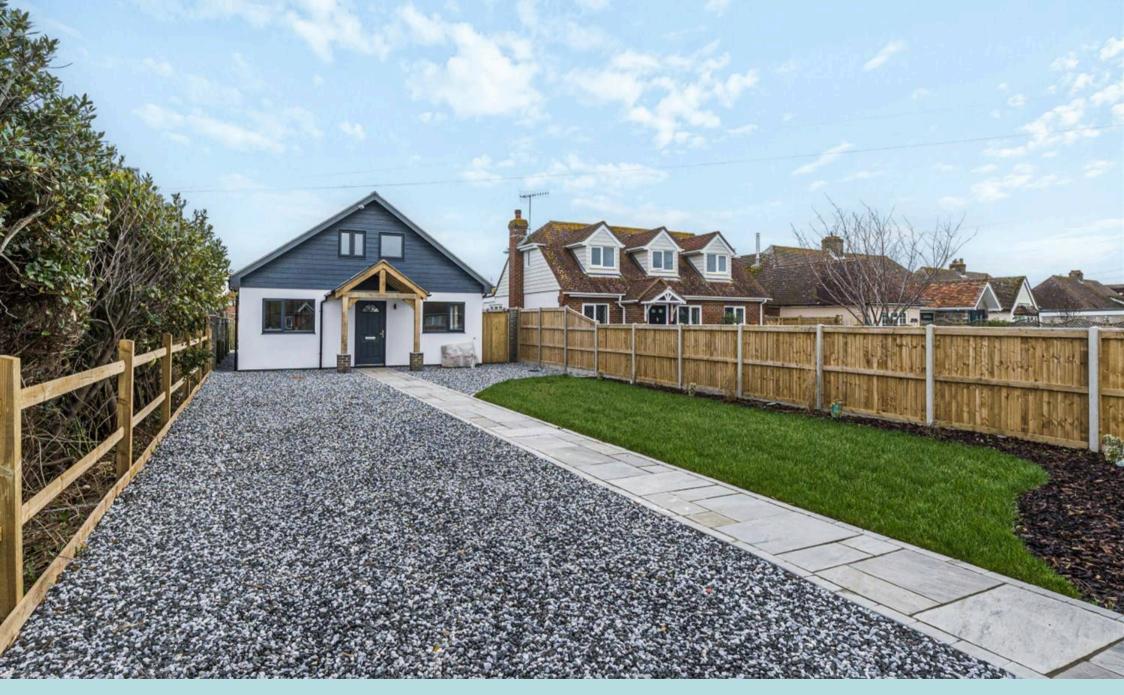

## 24 Russell Road

West Wittering, Chichester

BRAND NEW BUILD detached house in popular street CLOSE TO BEACH and VILLAGE SHOPS.

This brand new detached house is situated in a popular residential road in a desirable coastal location. The property is within walking distance of both the village centre and the beach.

Outside, there is ample private parking on the gravel driveway and a lawned area. The rear garden is a good size and is mainly laid to lawn with a patio area and borders ready for planting. The property is also wheel accessible via a ramp at the front of the property. Please take note of the floor plan, as the height is restricted upstairs.