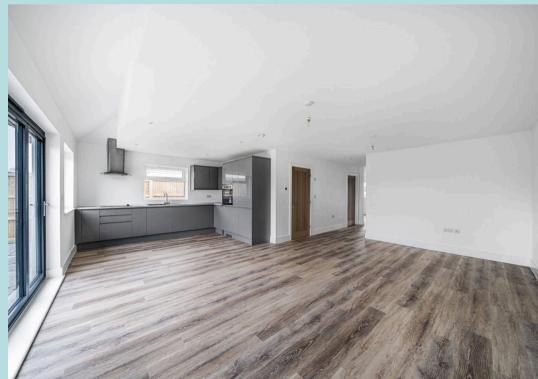

The kitchen-dining-family room stretches the full width of the back of the property and overlooks the rear garden. The kitchen features a range of integral appliances including a fridge freezer, oven and hob. A staircase from the sitting room rises to the first floor landing, where the family bathroom and two double bedrooms will be found. The principal suite benefits from an en suite shower room.