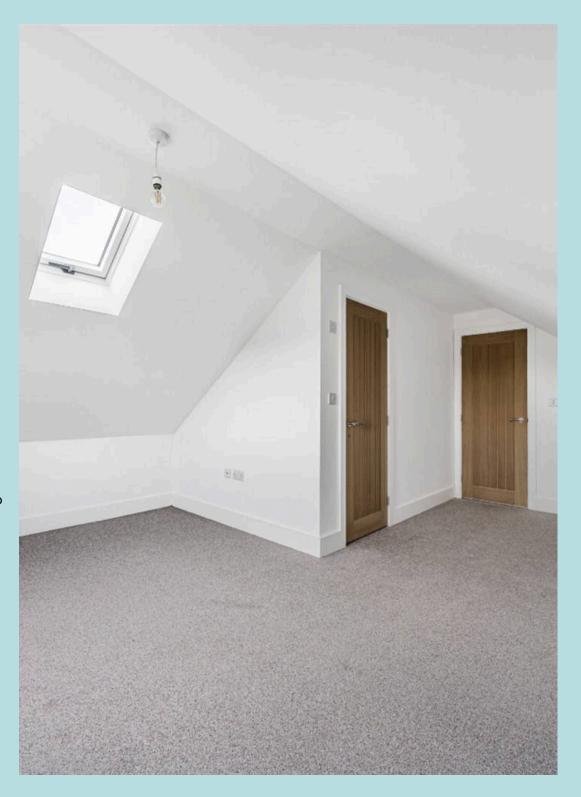

Outside, there is ample private parking on the gravel driveway and a lawned area. The rear garden is a good size and is mainly laid to lawn with a patio area and borders ready for planting. The property is also wheel accessible via a ramp at the front of the property. Please take note of the floor plan, as the height is restricted upstairs.