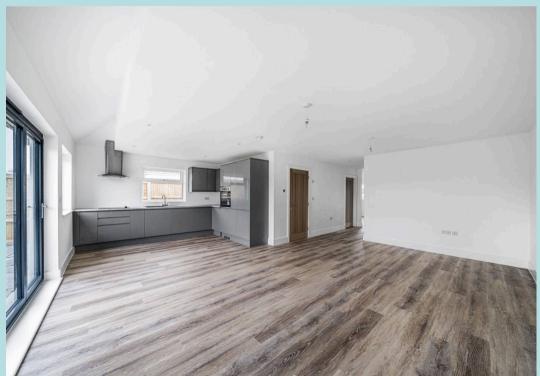

In all, the property measures 1,214 sq ft and comprises: A good size, west facing sitting room, a utility room/boot room, a ground floor bedroom/office with an en suite bathroom which can also be accessed from the family area of the open plan kitchen-dining room.

The kitchen-dining-family room stretches the full width of the back of the property and overlooks the rear garden. The kitchen features a range of integral appliances including a fridge freezer, oven and hob. A staircase from the sitting room rises to the first floor landing, where the family bathroom and two double bedrooms will be found. The principal suite benefits from an en suite shower room.