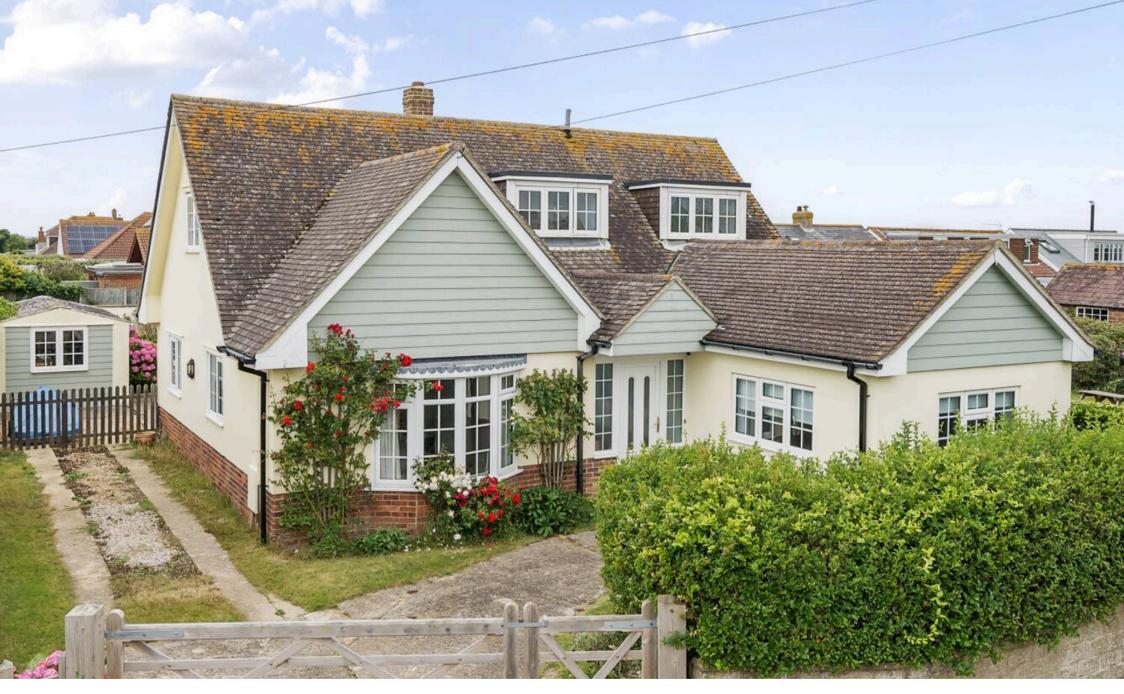

## West Wittering, Chichester

Situated in a highly sought-after residential area, this charming three-bedroom detached chalet bungalow offers an ideal blend of comfort and coastal living, just a short stroll from the seafront. With planning permission in place for extension there is still plenty of scope to make the property your own.

The accommodation is thoughtfully arranged over two floors, the ground floor boasts a large entrance hall which leads to the impressive sitting/dining room, extending over twenty six feet in length, with elegant double doors that open onto the delightful rear garden, a feature log burner also provides a cosy atmosphere for the colder months. The kitchen/breakfast room is well-appointed with a Belling range-style double oven and hob, integrated appliances, and offers ample storage. The principal bedroom is positioned on the ground floor and benefits from an en suite shower room and walk in wardrobes.

Outside, double gates welcome you to a driveway providing ample off-road parking and leading to a workshop that was formerly a garage. The rear garden, with its westerly aspect, enjoys a pleasing mix of lawn and patio areas, offering a high degree of privacy and a perfect spot for relaxation.