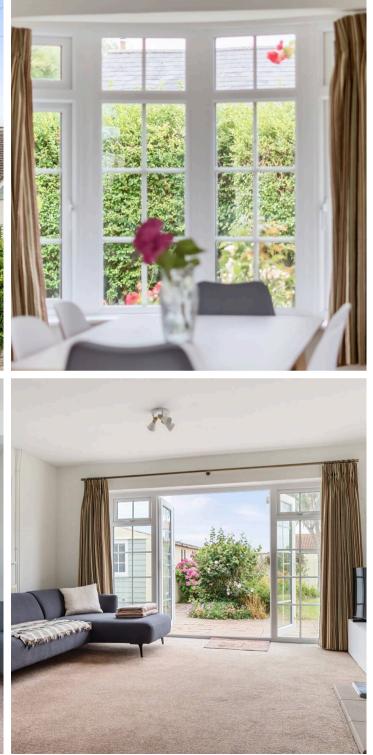

The accommodation is thoughtfully arranged over two floors, the ground floor boasts a large entrance hall which leads to the impressive sitting/dining room, extending over twenty six feet in length, with elegant double doors that open onto the delightful rear garden, a feature log burner also provides a cosy atmosphere for the colder months. The kitchen/breakfast room is well-appointed with a Belling range-style double oven and hob, integrated appliances, and offers ample storage. The principal bedroom is positioned on the ground floor and benefits from an en suite shower room and walk in wardrobes.