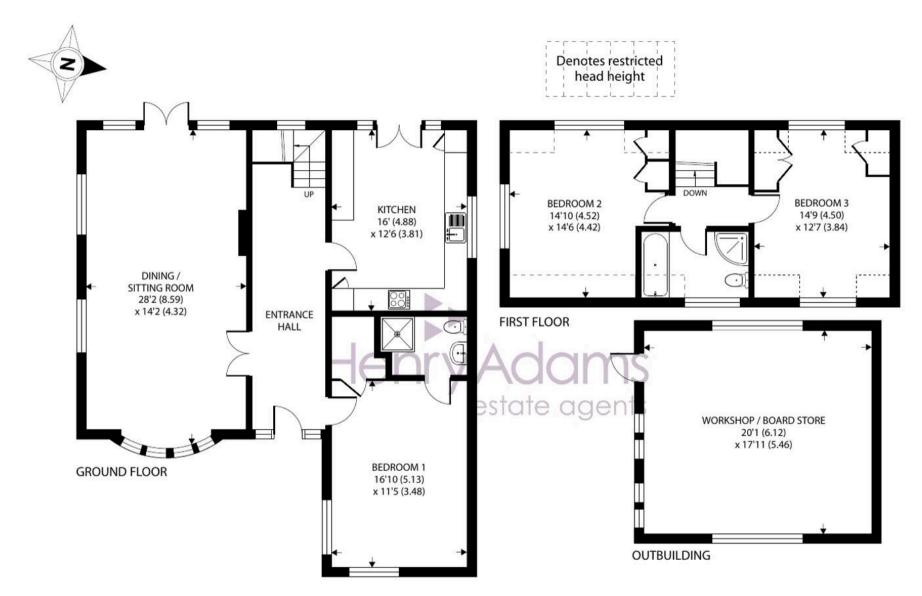

The accommodation is thoughtfully arranged over two floors, the ground floor boasts a large entrance hall which leads to the impressive sitting/dining room, extending over twenty six feet in length, with elegant double doors that open onto the delightful rear garden, a feature log burner also provides a cosy atmosphere for the colder months. The kitchen/breakfast room is well-appointed with a Belling range-style double oven and hob, integrated appliances, and offers ample storage. The principal bedroom is positioned on the ground floor and benefits from an en suite shower room and walk in wardrobes.

Ascending the stairs from the hall, you will find two generous double bedrooms, both with fitted wardrobes. Bedroom two offers a charming sea view between the rooftops. Additionally, a well-appointed family bathroom with a shower and bath serves these bedrooms.

Outside, double gates welcome you to a driveway providing ample off-road parking and leading to a workshop that was formerly a garage. The rear garden, with its westerly aspect, enjoys a pleasing mix of lawn and patio areas, offering a high degree of privacy and a perfect spot for relaxation.

Council Tax band: E

EPC Energy Efficiency Rating: C

EPC Environmental Impact Rating: D

Approximate Area = 1469 sq ft / 136.4 sq m Limited Use Area(s) = 78 sq ft / 7.2 sq m Outbuilding = 363 sq ft / 33.7 sq m Total = 1910 sq ft / 177.3 sq m For identification only - Not to scale