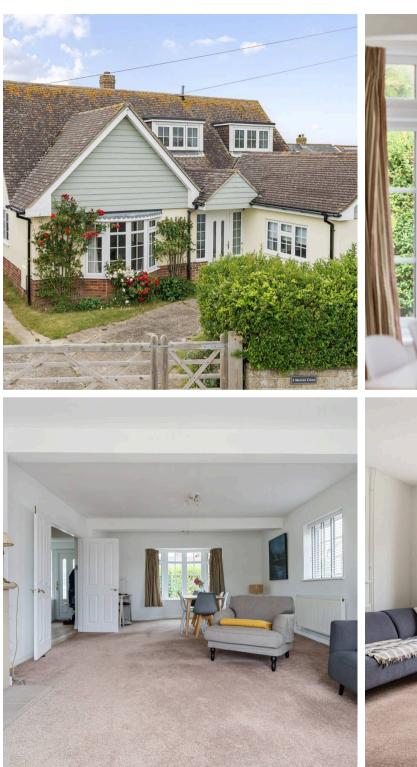

## West Wittering, Chichester

Situated in a highly sought-after residential area, this charming three-bedroom detached chalet bungalow offers an ideal blend of comfort and coastal living, just a short stroll from the seafront. With planning permission in place for extension there is still plenty of scope to make the property your own.

The accommodation is thoughtfully arranged over two floors, the ground floor boasts a large entrance hall which leads to the impressive sitting/dining room, extending over twenty six feet in length, with elegant double doors that open onto the delightful rear garden, a feature log burner also provides a cosy atmosphere for the colder months. The kitchen/breakfast room is well-appointed with a Belling range-style double oven and hob, integrated appliances, and offers ample storage. The principal bedroom is positioned on the ground floor and benefits from an en suite shower room and walk in wardrobes.