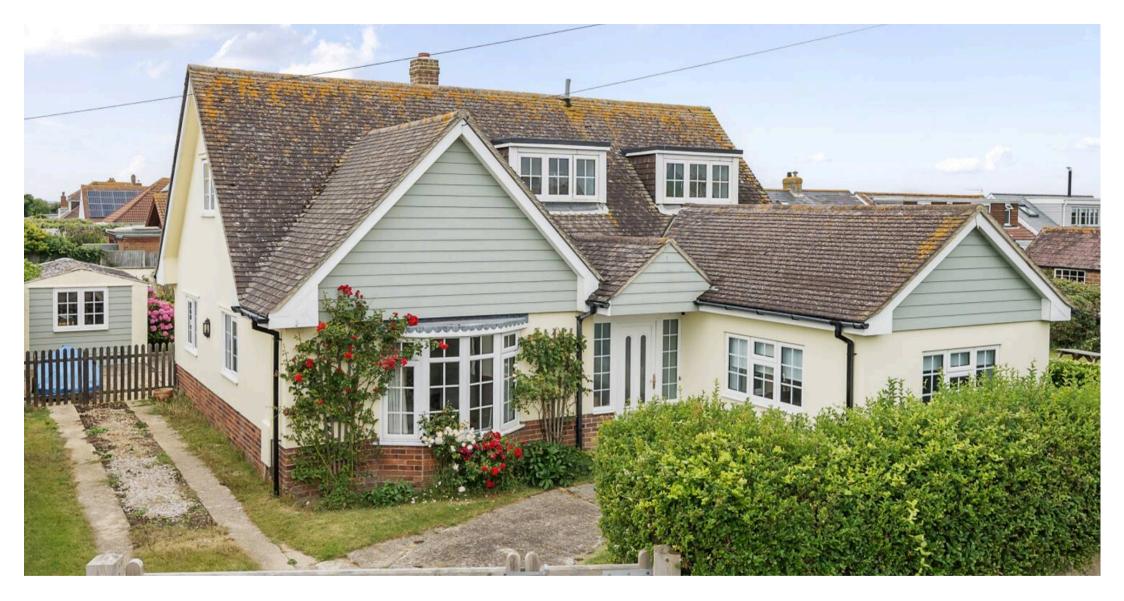

## West Wittering, Chichester

Situated in a highly sought-after residential area, this charming three-bedroom detached chalet bungalow offers an ideal blend of comfort and coastal living, just a short stroll from the seafront. With planning permission in place for extension there is still plenty of scope to make the property your own.

The accommodation is thoughtfully arranged over two floors, the ground floor boasts a large entrance hall which leads to the impressive sitting/dining room, extending over twenty six feet in length, with elegant double doors that open onto the delightful rear garden, a feature log burner also provides a cosy atmosphere for the colder months. The kitchen/breakfast room is well-appointed with a Belling range-style double oven and hob, integrated appliances, and offers ample storage. The principal bedroom is positioned on the ground floor and benefits from an en suite shower room and walk in wardrobes.

Outside, double gates welcome you to a driveway providing ample off-road parking and leading to a workshop that was formerly a garage. The rear garden, with its westerly aspect, enjoys a pleasing mix of lawn and patio areas, offering a high degree of privacy and a perfect spot for relaxation.