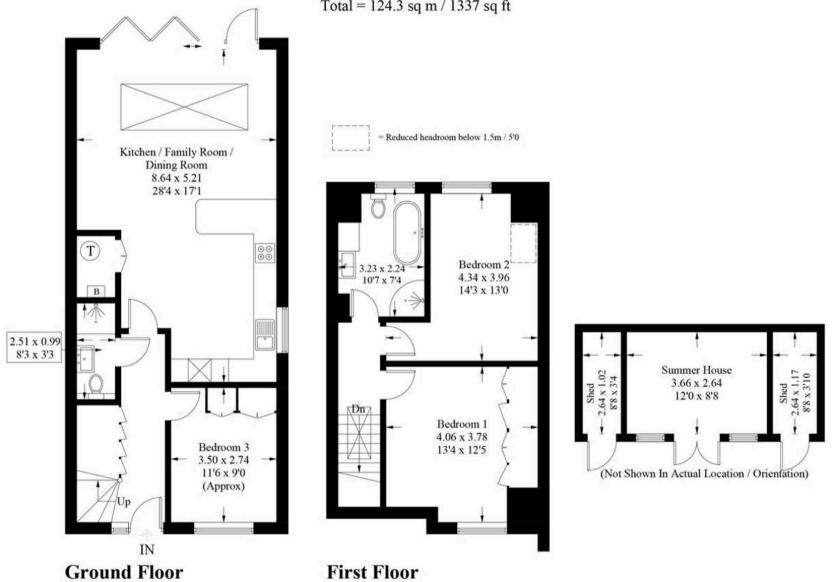

## Farm Road, PO20 8JU

Approximate Gross Internal Area House = 108.1 sq m / 1163 sq ft Outbuilding = 16.2 sq m / 174 sq ft Total = 124.3 sq m / 1337 sq ft