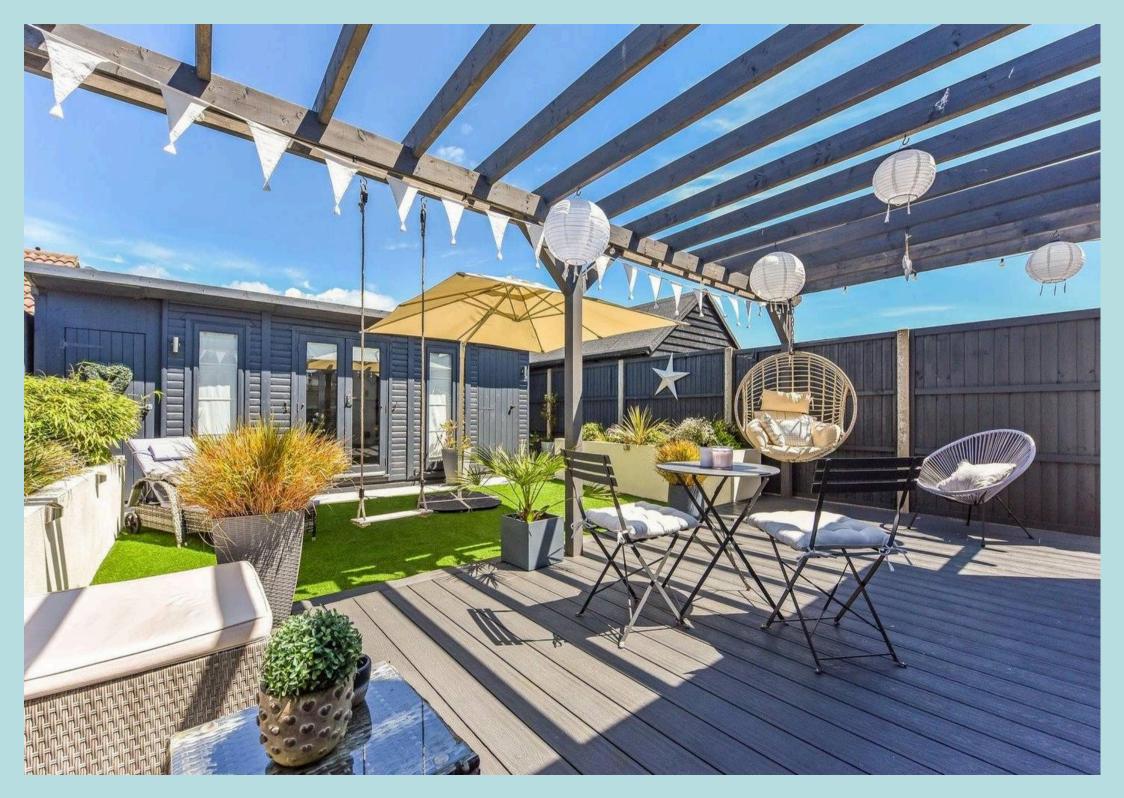

Outside, the rear garden has been landscaped with ease of maintenance in mind, offering a smart terrace for alfresco dining and a generous, low-maintenance layout. A versatile garden cabin provides excellent flexibility whether as a home office, guest space, or the potential for additional income.