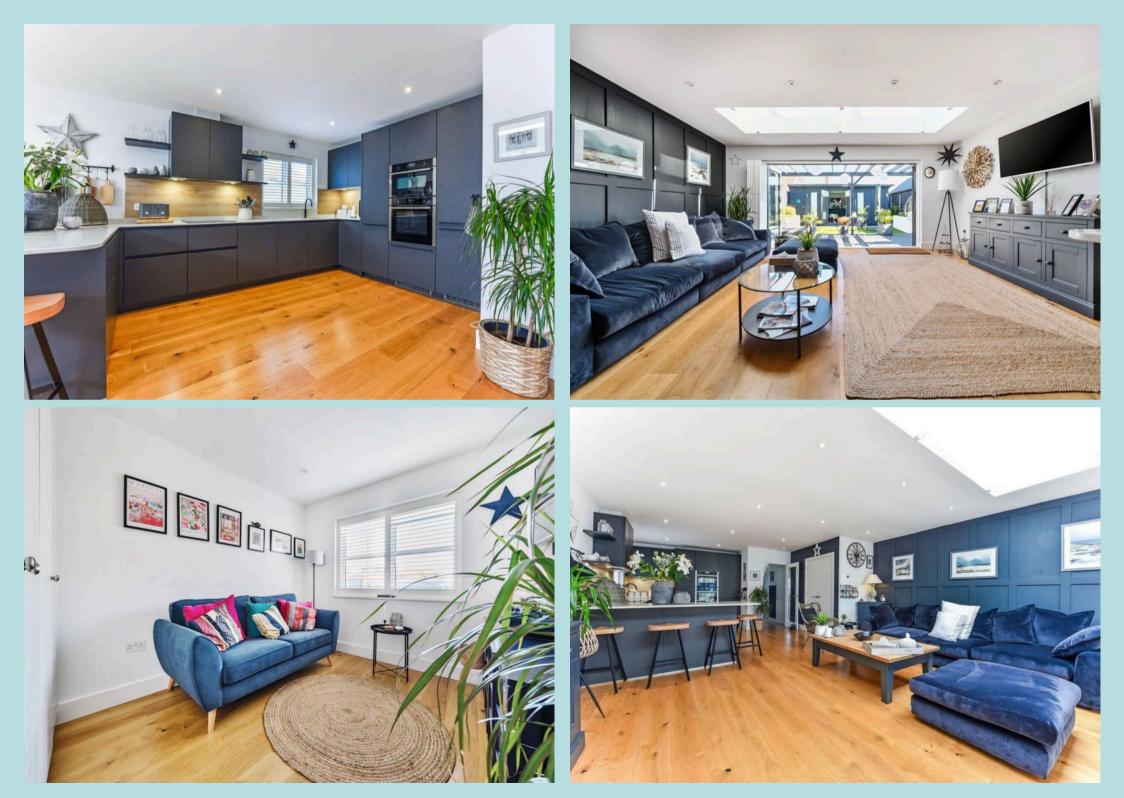

The property offers stylish, thoughtfully designed accommodation with a spacious open-plan layout on the ground floor. The contemporary kitchen features sleek cabinetry and integrated appliances, flowing effortlessly into the living and dining area ideal for modern family life and entertaining. Bifold doors open onto the garden, creating a wonderful indoor outdoor feel during the warmer months.

Upstairs, the bedrooms are well-proportioned, with the upper level enjoying elevated sea views that add a charming coastal touch to daily life. A modern shower room on the ground floor and a family bathroom upstairs ensure the home is practical as well as beautifully presented.