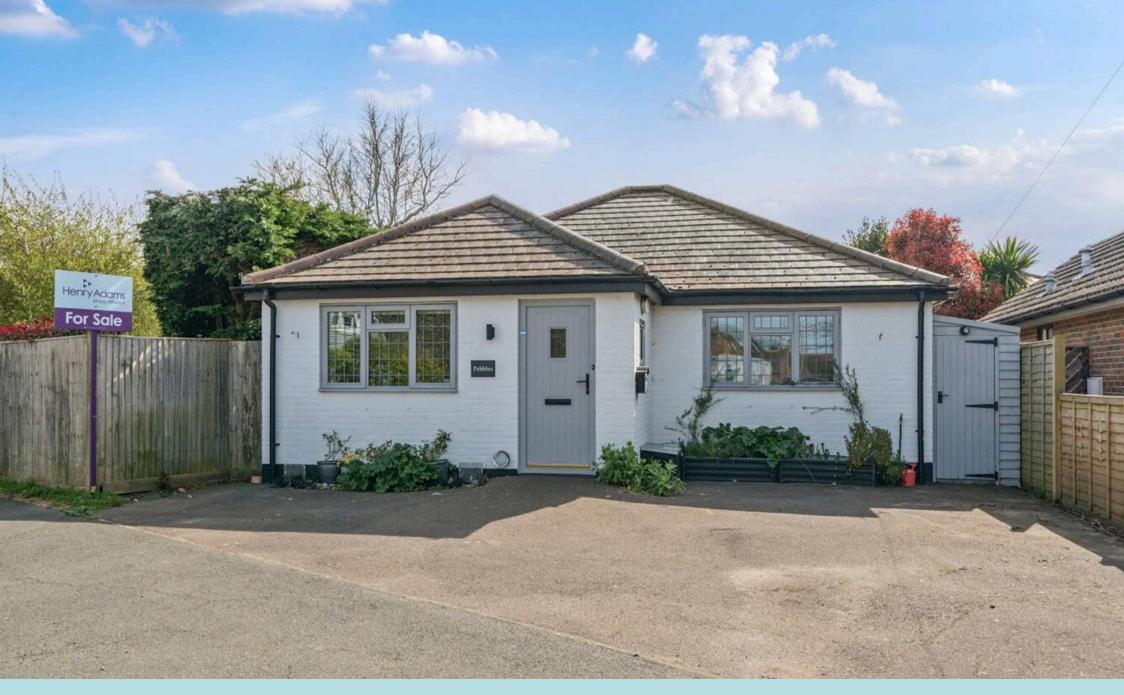

## Pebbles Summerfield Road

West Wittering, Chichester

Situated within the desirable coastal village of West Wittering, Pebbles is a deceptively spacious detached cottage bungalow offering the perfect blend of modern comfort and character charm.

Built in 2004, this unique home features reclaimed beams, attractive wooden flooring, wood burner and the added benefit of no onward chain. The current owner has renovated the property since purchase to create a more open plan feel while enhancing its coastal charm. Conveniently located just a short stroll from local shops, the bus route to Chichester and is within easy reach of the stunning Blue Flag beaches at East Head. This versatile property would make an ideal downsize, weekend escape, or holiday retreat.

## Pebbles Summerfield Road

West Wittering, Chichester

Chichester District Council Tax Band D 2025/26 £2336.33 Tenure: Freehold

EPC Energy Efficiency Rating: B

- Detached Bungalow
- Beautiful New Kitchen
- Character Features
- Flooded with Natural Light Throughout
- Two Double Bedrooms
- Private and South Facing Rear Garden
- Generous Loft Storage
- Solar Panels
- Driveway for Multiple Vehicles
- No Forward Chain