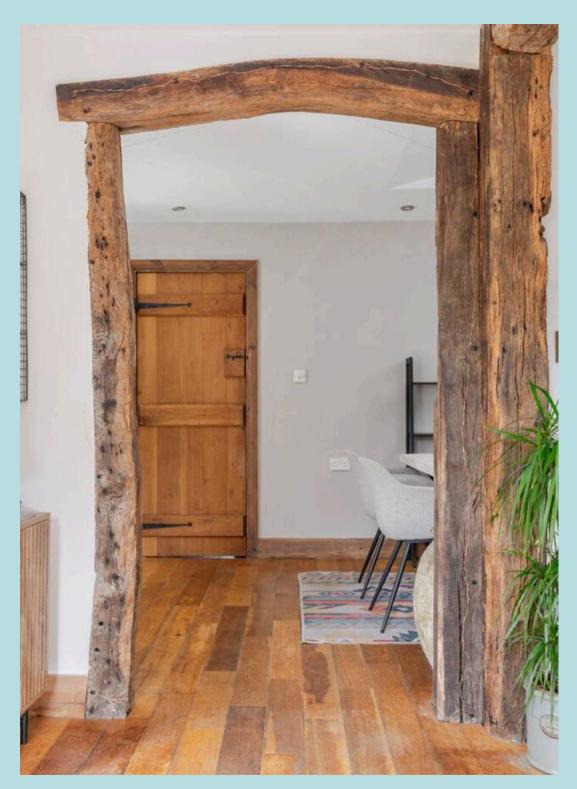

Built in 2004, this unique home features reclaimed beams, attractive wooden flooring, wood burner and the added benefit of no onward chain. The current owner has renovated the property since purchase to create a more open plan feel while enhancing its coastal charm. Conveniently located just a short stroll from local shops, the bus route to Chichester and is within easy reach of the stunning Blue Flag beaches at East Head. This versatile property would make an ideal downsize, weekend escape, or holiday retreat.