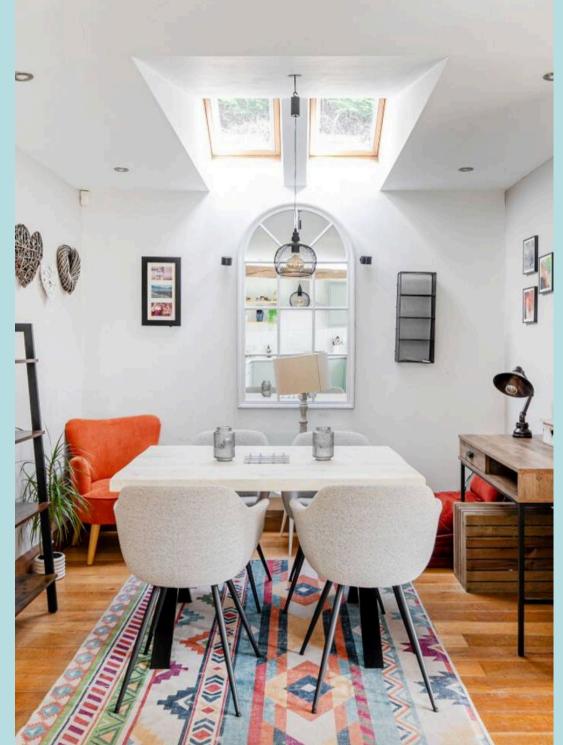

The light and airy accommodation comprises an inviting entrance hallway, two double bedrooms, and a comfortable sitting room with a wood-burning stove. The well equipped kitchen/dining room provides ample space for cooking and entertaining, while the family bathroom and separate laundry cupboard complete the internal layout. There is a boarded loft with ample storage space.