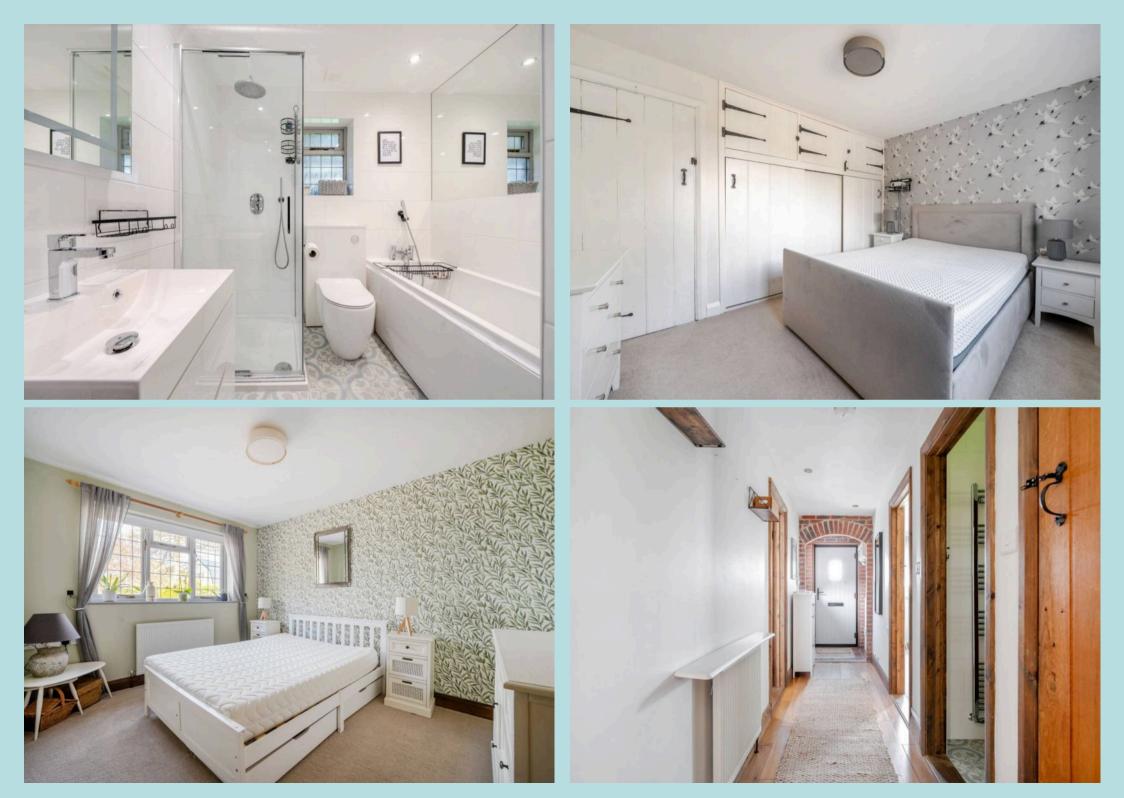

The light and airy accommodation comprises an inviting entrance hallway, two double bedrooms, and a comfortable sitting room with a wood-burning stove. The well equipped kitchen/dining room provides ample space for cooking and entertaining, while the family bathroom and separate laundry cupboard complete the internal layout. There is a boarded loft with ample storage space.