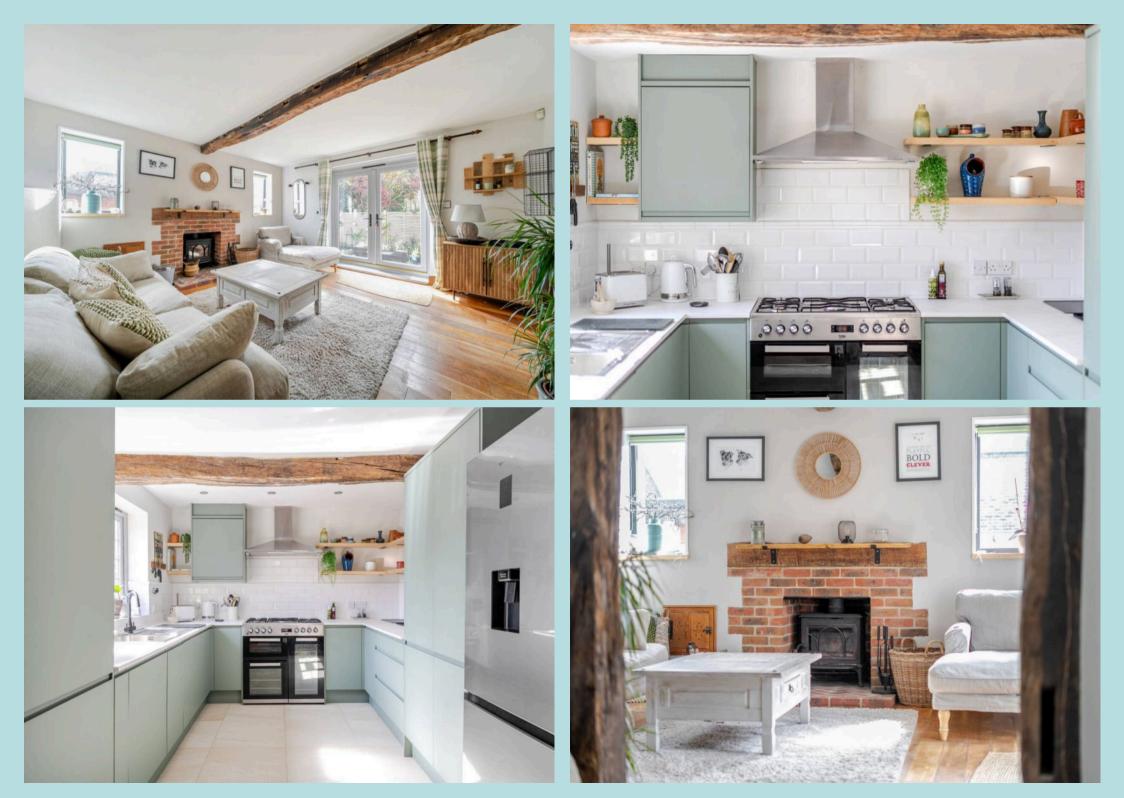

Built in 2004, this unique home features reclaimed beams, attractive wooden flooring, wood burner and the added benefit of no onward chain. The current owner has renovated the property since purchase to create a more open plan feel while enhancing its coastal charm. Conveniently located just a short stroll from local shops, the bus route to Chichester and is within easy reach of the stunning Blue Flag beaches at East Head. This versatile property would make an ideal downsize, weekend escape, or holiday retreat.

The light and airy accommodation comprises an inviting entrance hallway, two double bedrooms, and a comfortable sitting room with a wood-burning stove. The well equipped kitchen/dining room provides ample space for cooking and entertaining, while the family bathroom and separate laundry cupboard complete the internal layout. There is a boarded loft with ample storage space.