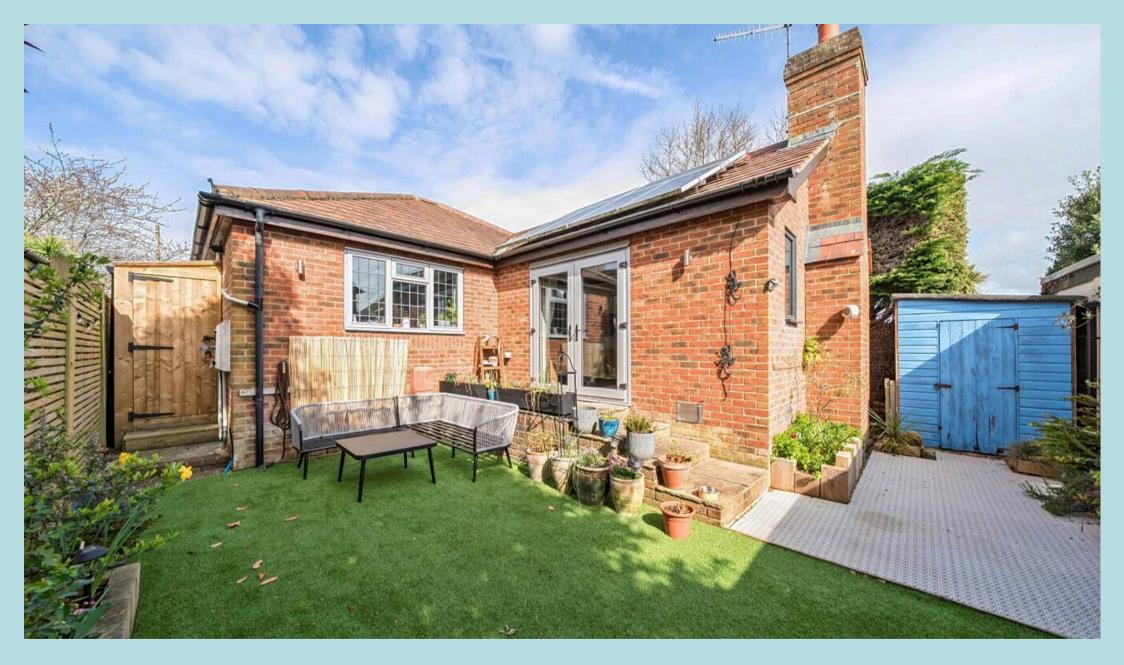

Outside, patio doors from the sitting room open onto a terrace, leading to a private, low-maintenance rear garden, perfect for relaxing after a day by the sea. A spacious side return allows for spacious storage for bikes or paddle boards. There is also a separate garden shed and solar panels. To the front, there is a convenient drivers providing off-road parking for multiple vehicles.

## Pebbles Summerfield Road

West Wittering, Chichester

Chichester District Council Tax Band D 2025/26 £2336.33 Tenure: Freehold

EPC Energy Efficiency Rating: B

- Detached Bungalow
- Beautiful New Kitchen
- Character Features
- Flooded with Natural Light Throughout
- Two Double Bedrooms
- Private and South Facing Rear Garden
- Generous Loft Storage
- Solar Panels
- Driveway for Multiple Vehicles
- No Forward Chain