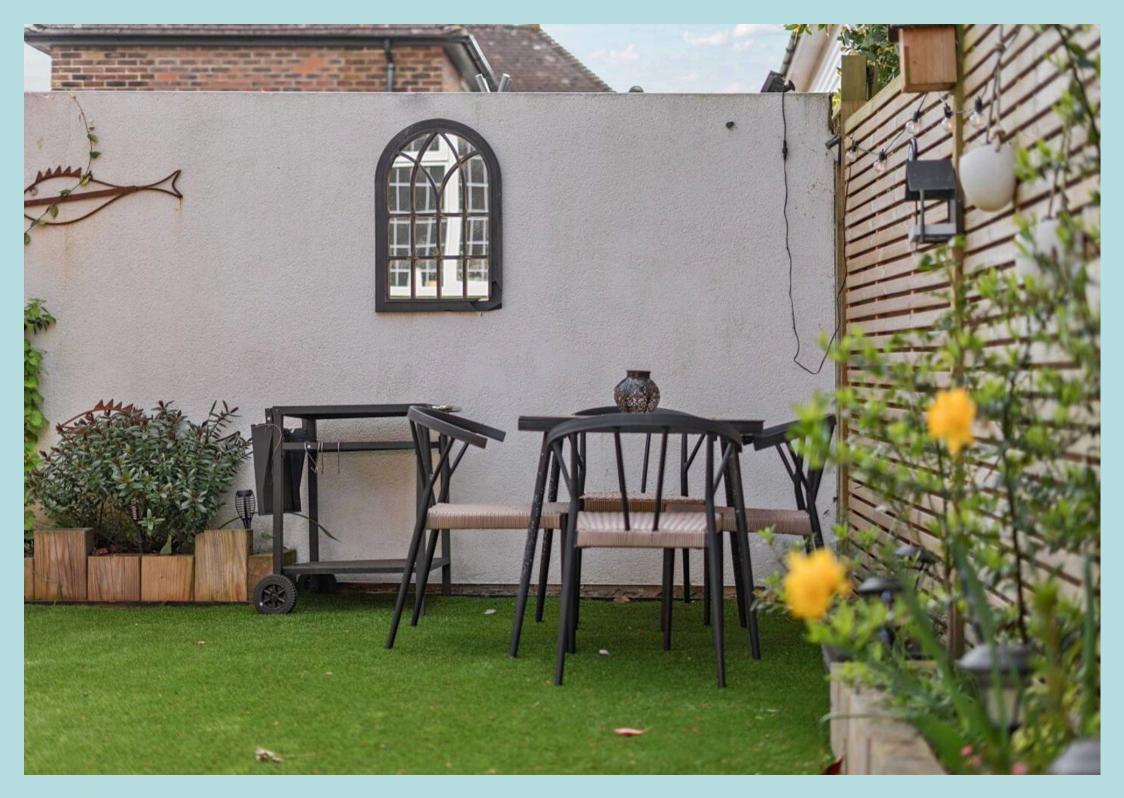

Outside, patio doors from the sitting room open onto a terrace, leading to a private, low-maintenance rear garden, perfect for relaxing after a day by the sea. A spacious side return allows for spacious storage for bikes or paddle boards. There is also a separate garden shed and solar panels. To the front, there is a convenient drivers providing off-road parking for multiple vehicles.