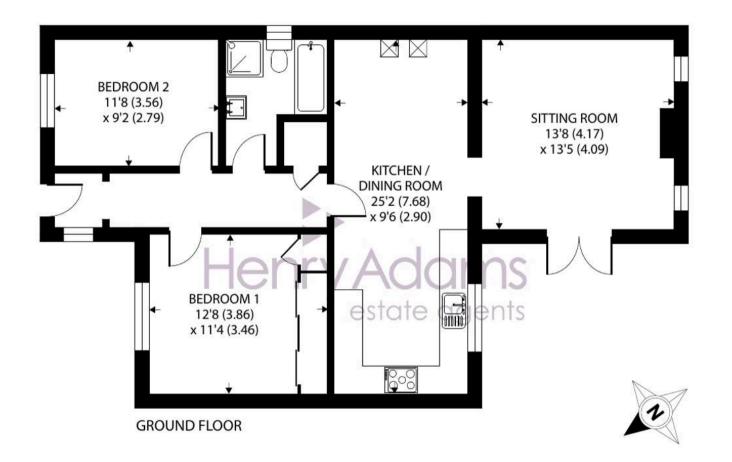

The light and airy accommodation comprises an inviting entrance hallway, two double bedrooms, and a comfortable sitting room with a wood-burning stove. The well equipped kitchen/dining room provides ample space for cooking and entertaining, while the family bathroom and separate laundry cupboard complete the internal layout. There is a boarded loft with ample storage space.

Approximate Area = 850 sq ft / 79 sq m For identification only - Not to scale