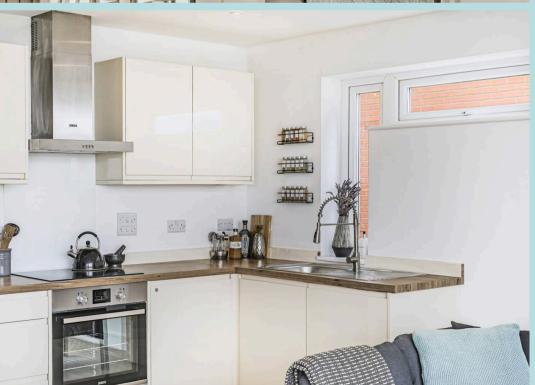

## Flat 4

Horizon House Kingfisher Parade, Chichester

A modern and well presented two bedroom second floor apartment, conveniently located in the heart of East Wittering Village.

Situated in the heart of East Wittering village, 4 Horizon House is a modern coastal apartment with a spacious open-plan layout. The kitchen and living area are filled with natural light, thanks to large south-facing windows that offer expansive views over the village, with glimpses of the sea on the horizon. This space leads onto a private south-facing balcony, the perfect spot to unwind and take in the surroundings.

A welcoming entrance hall features a generous double storage cupboard, ideal for keeping life organised, along with a boiler cupboard housing a convenient washer/dryer.

The kitchen is well-equipped with integrated appliances, including a fridge freezer, induction hob, single oven, and dishwasher. The apartment also benefits from a modern smart electric heating system and a video-operated entry phone for added security and convenience.