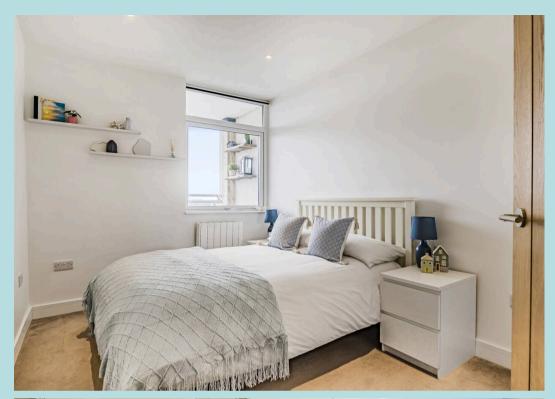

Both bedrooms are generously sized, providing ample space for furniture and storage. Large windows allow natural light to flow in, creating bright and airy living spaces. The stylish shower room is complete with a walk-in shower, a waterfall shower head, a wall-hung basin, and a WC.