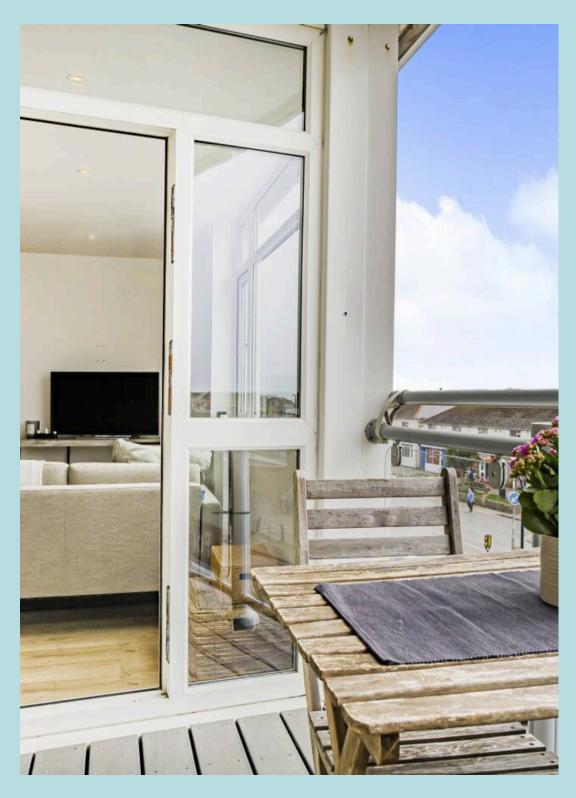

## Flat 4

Horizon House Kingfisher Parade, Chichester

A modern and well presented two bedroom second floor apartment, conveniently located in the heart of East Wittering Village.

Situated in the heart of East Wittering village, 4 Horizon House is a modern coastal apartment with a spacious open-plan layout. The kitchen and living area are filled with natural light, thanks to large south-facing windows that offer expansive views over the village, with glimpses of the sea on the horizon. This space leads onto a private south-facing balcony, the perfect spot to unwind and take in the surroundings.

The property also includes a designated parking space at the rear, ensuring accessibility and ease. Residents of Horizon House benefit from a private and secure entrance, offering peace of mind and privacy.