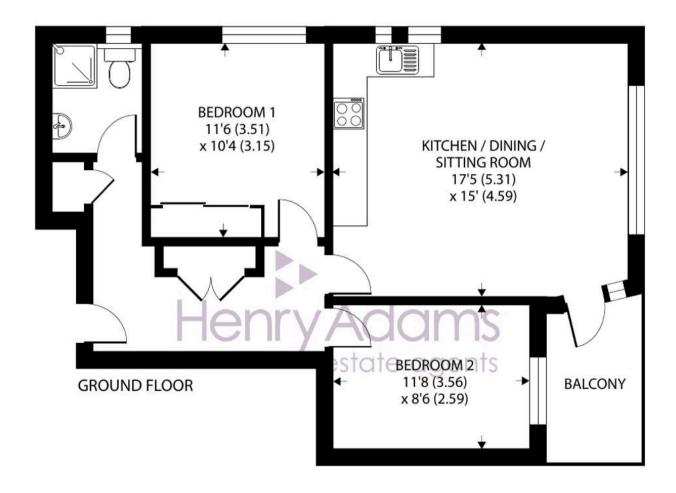

## Flat 4, Horizon House, Kingfisher Parade

Approximate Area = 650 sq ft / 60.3 sq m

Floor plan produced in accordance with RICS Property Measurement 2nd Edition, Incorporating International Property Measurement Standards (IPMS2 Residential). © nichecom 2024. Produced for Henry Adams. REF: 1222677