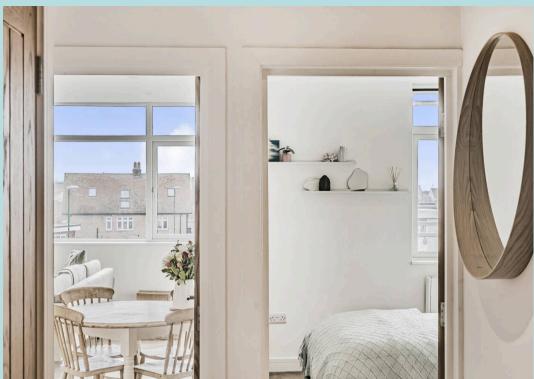

Both bedrooms are generously sized, providing ample space for furniture and storage. Large windows allow natural light to flow in, creating bright and airy living spaces. The stylish shower room is complete with a walk-in shower, a waterfall shower head, a wall-hung basin, and a WC.