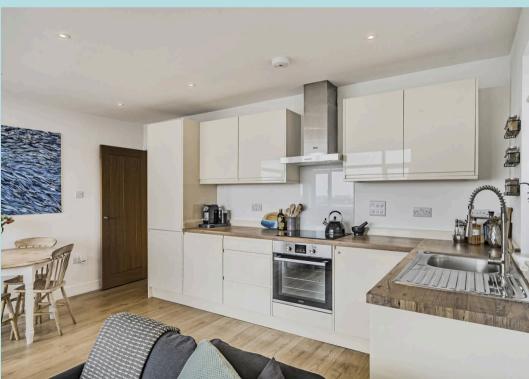

A welcoming entrance hall features a generous double storage cupboard, ideal for keeping life organised, along with a boiler cupboard housing a convenient washer/dryer.

The kitchen is well-equipped with integrated appliances, including a fridge freezer, induction hob, single oven, and dishwasher. The apartment also benefits from a modern smart electric heating system and a video-operated entry phone for added security and convenience.