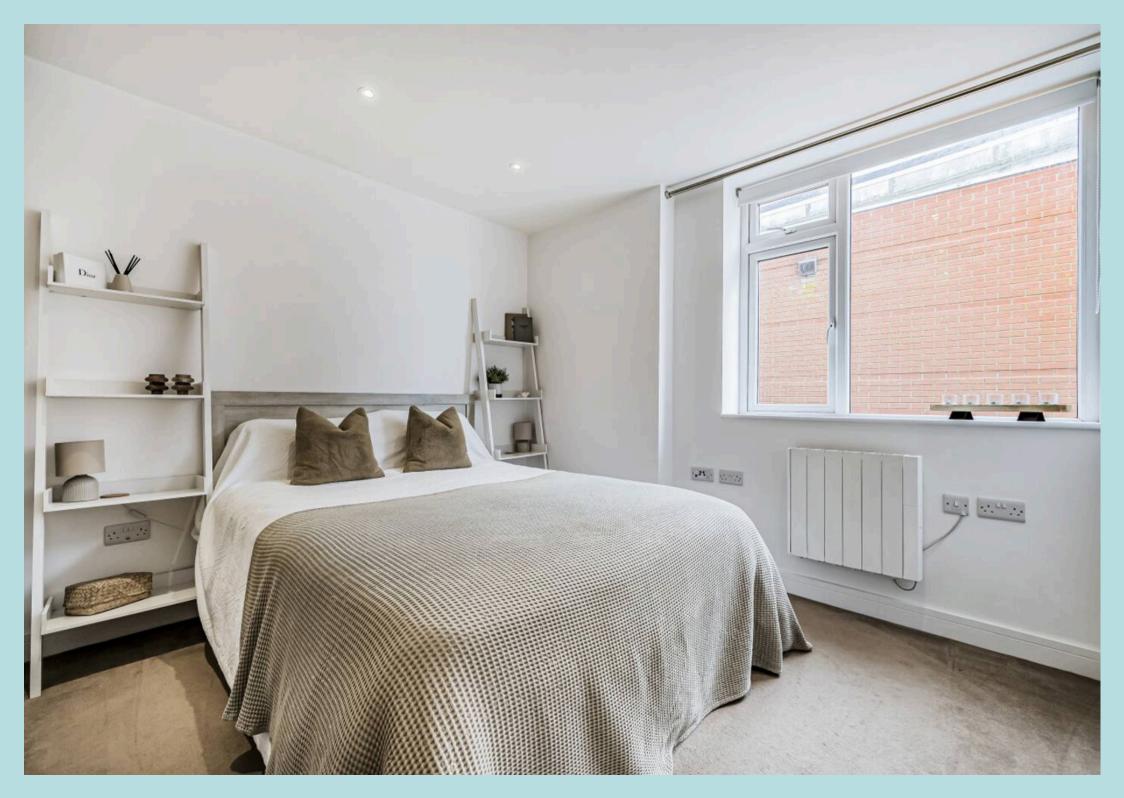

Both bedrooms are generously sized, providing ample space for furniture and storage. Large windows allow natural light to flow in, creating bright and airy living spaces. The stylish shower room is complete with a walk-in shower, a waterfall shower head, a wall-hung basin, and a WC.