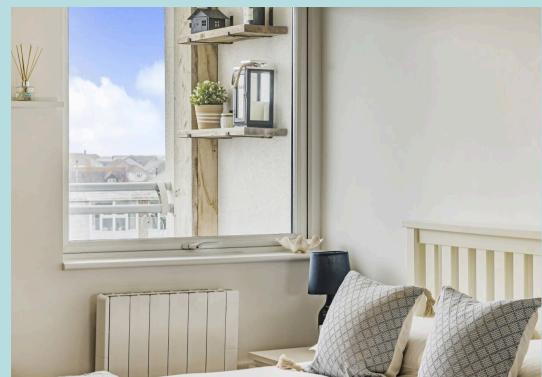

Both bedrooms are generously sized, providing ample space for furniture and storage. Large windows allow natural light to flow in, creating bright and airy living spaces. The stylish shower room is complete with a walk-in shower, a waterfall shower head, a wall-hung basin, and a WC.