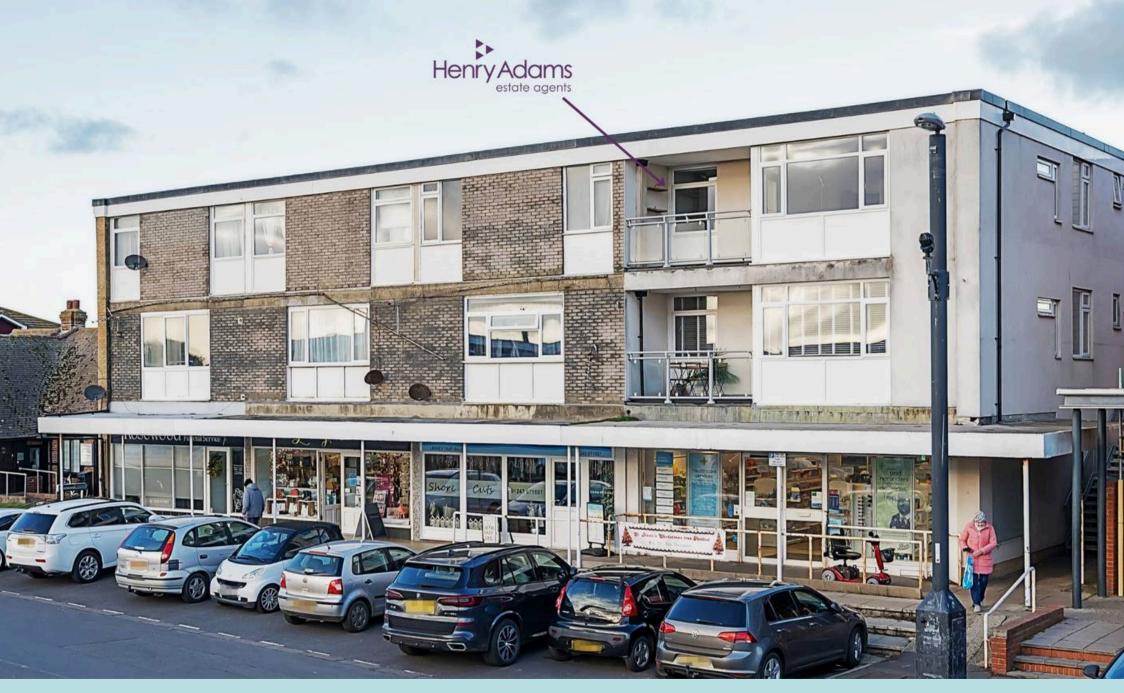

Flat 4, Horizon House Kingfisher Parade, East Wittering
Guide Price £245,000

## Flat 4

Horizon House Kingfisher Parade, Chichester

A modern and well presented two bedroom second floor apartment, conveniently located in the heart of East Wittering Village.

Situated in the heart of East Wittering village, 4 Horizon House is a modern coastal apartment with a spacious open-plan layout. The kitchen and living area are filled with natural light, thanks to large south-facing windows that offer expansive views over the village, with glimpses of the sea on the horizon. This space leads onto a private south-facing balcony, the perfect spot to unwind and take in the surroundings.