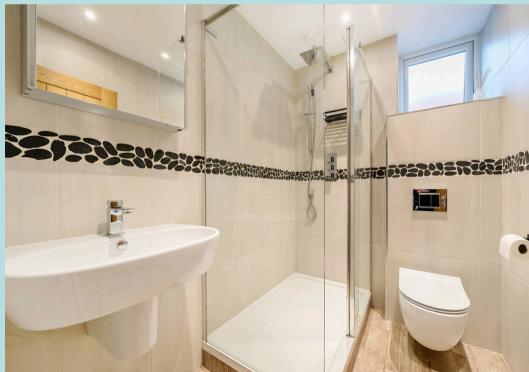

Both bedrooms are generously sized, providing ample space for furniture and storage. Large windows allow natural light to flow in, creating bright and airy living spaces. The stylish shower room is complete with a walk-in shower, a waterfall shower head, a wall-hung basin, and a WC.