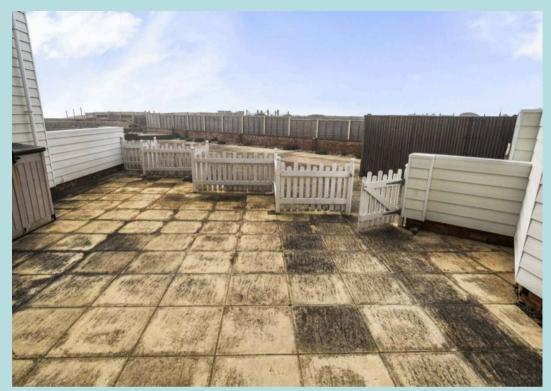

A key feature of this apartment is its private outdoor space. Positioned just steps from the beach, the patio remains sheltered from the wind and private from passers-by. The property also benefits from a garage conveniently located just outside the gate, offering practical storage, alongside allocated parking, ensuring secure space for vehicles or water-sports equipment.