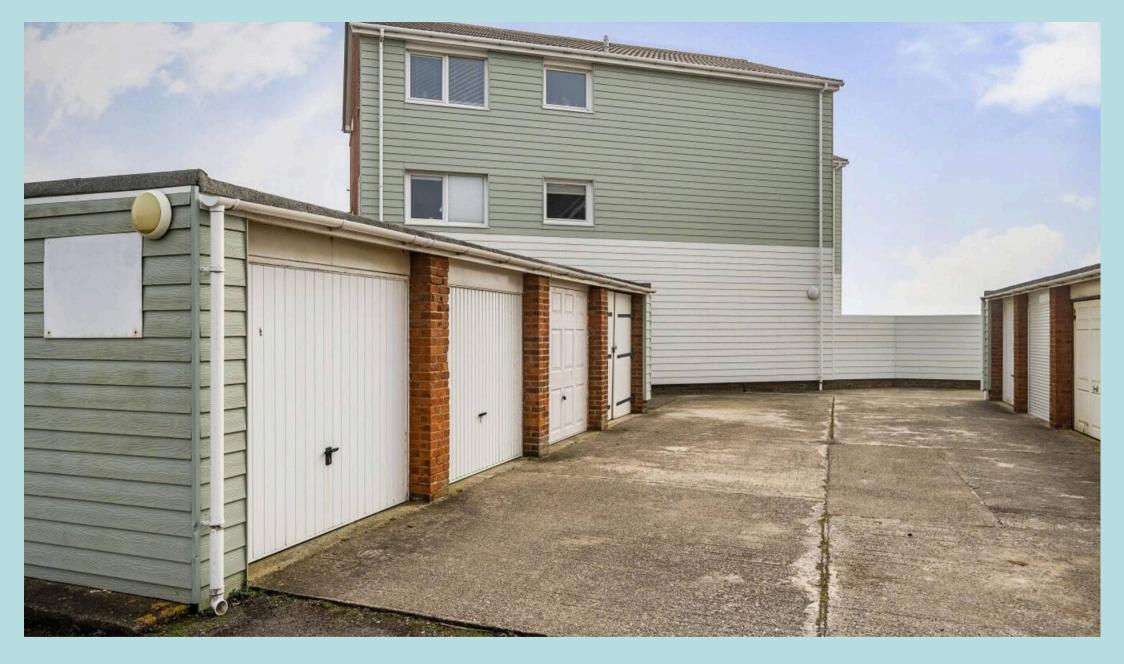

A key feature of this apartment is its private outdoor space. Positioned just steps from the beach, the patio remains sheltered from the wind and private from passers-by. The property also benefits from a garage conveniently located just outside the gate, offering practical storage, alongside allocated parking, ensuring secure space for vehicles or water-sports equipment.

## Flat 2

Leigh Court East Bracklesham Drive, Chichester

Council Tax band: B

Tenure: Share of Freehold

EPC Energy Efficiency Rating: E

- Ground Floor Apartment
- Prime Beach Front Location
- Two Double Bedrooms
- En Suite to Principal Bedroom
- Scope for Modernisation
- Private Patio
- Garage and Parking
- No Forward Chain