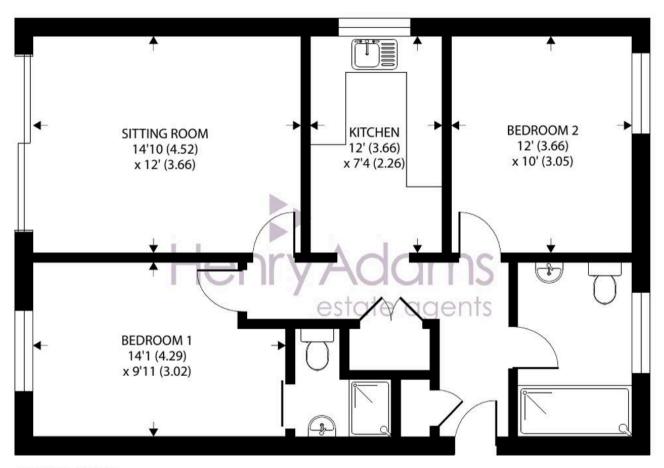

**GROUND FLOOR** 

Approximate Area = 735 sq ft / 68.3 sq m For identification only - Not to scale