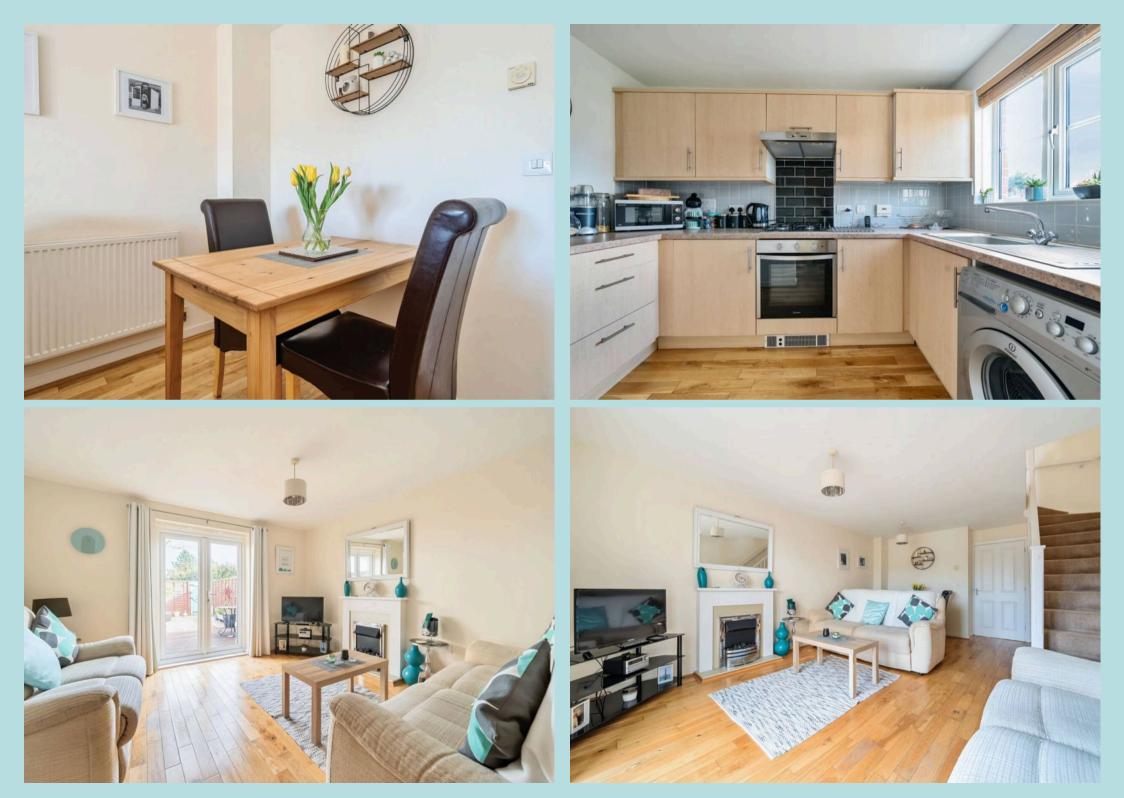

Upon entering the property, you are greeted by a well-equipped kitchen with generous cupboard space, perfect for everyday cooking and storage. Across the hall, there is a downstairs WC and a useful cupboard that could serve as a utility space. To the rear of the property, the spacious sitting room provides ample room for both seating and dining, with French doors opening onto the garden, creating a bright and welcoming living area.

Upstairs, there are two generously sized double bedrooms, each benefiting from its own en suite facilities—ideal for ensuring comfort and privacy. The principal bedroom features a modern en suite with a walk-in shower, while the second bedroom enjoys an en suite with a shower over bath.