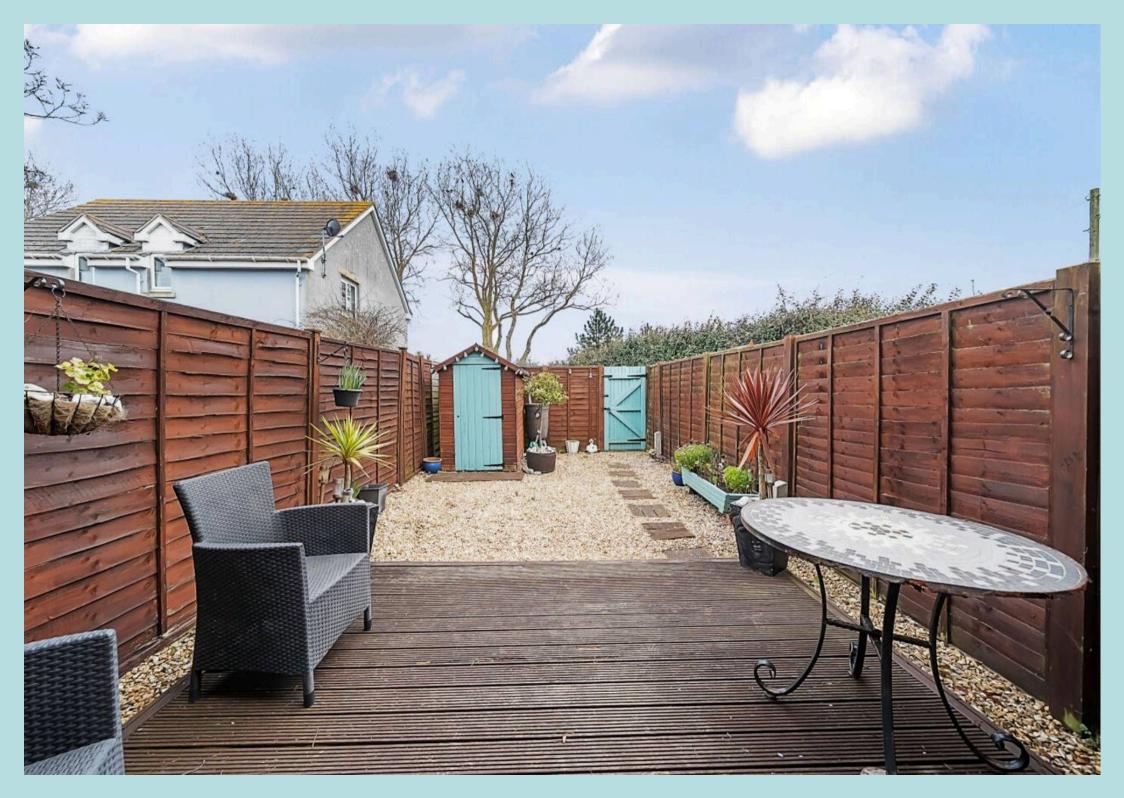

The low-maintenance east-facing rear garden is neatly laid out with gravel and a decking area, providing a pleasant space to relax or entertain. A timber shed offers additional storage or the potential for a small workshop. The property also benefits from a private parking space for one vehicle.