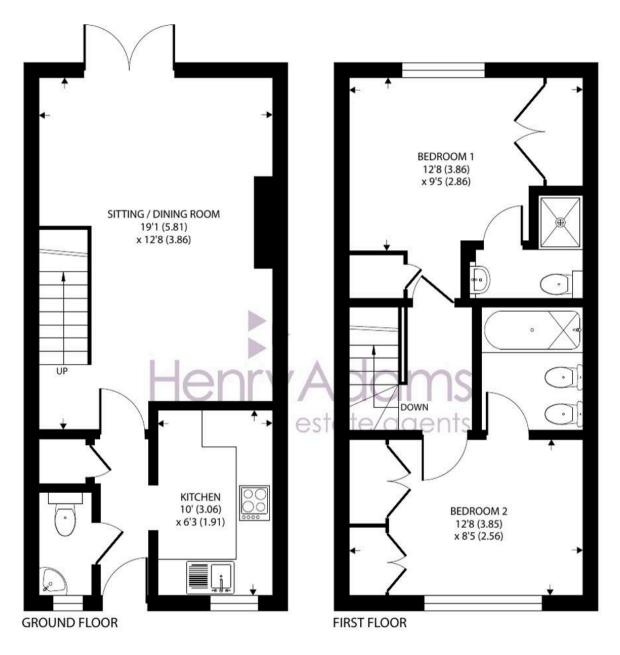

Upon entering the property, you are greeted by a well-equipped kitchen with generous cupboard space, perfect for everyday cooking and storage. Across the hall, there is a downstairs WC and a useful cupboard that could serve as a utility space. To the rear of the property, the spacious sitting room provides ample room for both seating and dining, with French doors opening onto the garden, creating a bright and welcoming living area.

Upstairs, there are two generously sized double bedrooms, each benefiting from its own en suite facilities—ideal for ensuring comfort and privacy. The principal bedroom features a modern en suite with a walk-in shower, while the second bedroom enjoys an en suite with a shower over bath.

The low-maintenance east-facing rear garden is neatly laid out with gravel and a decking area, providing a pleasant space to relax or entertain. A timber shed offers additional storage or the potential for a small workshop. The property also benefits from a private parking space for one vehicle.

Ideally situated within easy reach of the beach, local amenities, and transport links.

Approximate Area = 710 sq ft / 65.9 sq m For identification only - Not to scale