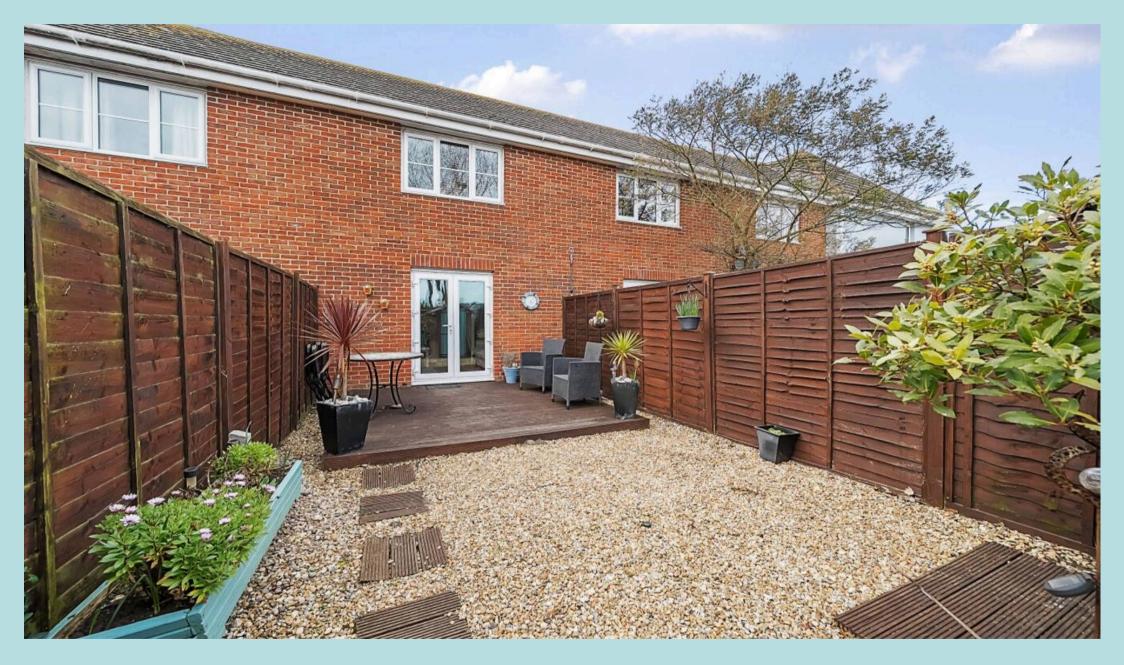

The low-maintenance east-facing rear garden is neatly laid out with gravel and a decking area, providing a pleasant space to relax or entertain. A timber shed offers additional storage or the potential for a small workshop. The property also benefits from a private parking space for one vehicle.