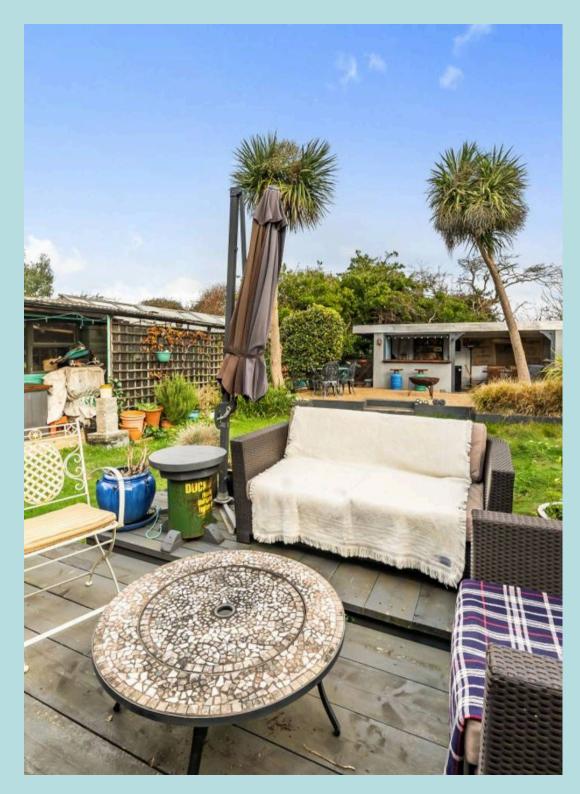

The landscaped garden is a true highlight, featuring a lush lawn bordered by gently swaying palm trees, adding to the relaxed coastal vibe. Two designated seating areas can be found one of which boasts a fully enclosed bar, perfect for hosting guests or enjoying a peaceful evening outdoors. Whether you are dining al fresco, entertaining, or simply unwinding, the garden offers a private and inviting space to enjoy.