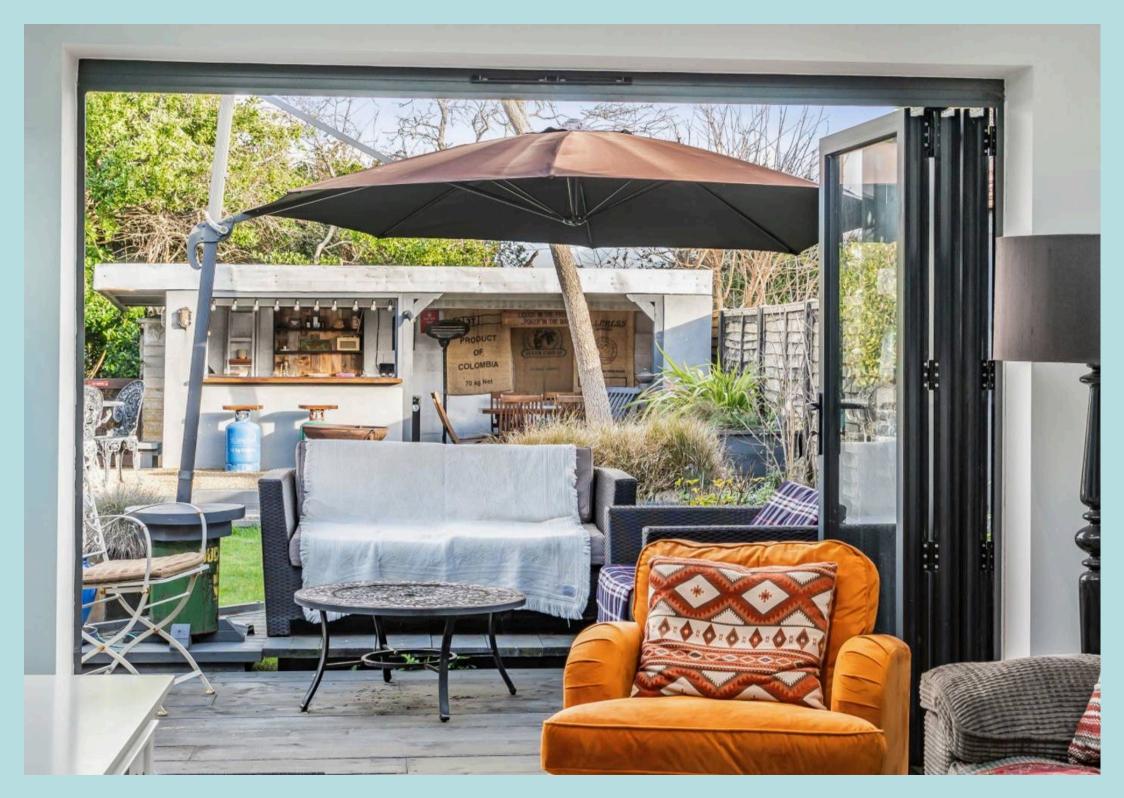

The landscaped garden is a true highlight, featuring a lush lawn bordered by gently swaying palm trees, adding to the relaxed coastal vibe. Two designated seating areas can be found one of which boasts a fully enclosed bar, perfect for hosting guests or enjoying a peaceful evening outdoors. Whether you are dining al fresco, entertaining, or simply unwinding, the garden offers a private and inviting space to enjoy.

### 12 Howard Avenue

West Wittering, Chichester

Council Tax band: E Tenure: Freehold

EPC Energy Efficiency Rating: C

- Sought-after location
- Moments from the beach
- Recently renovated kitchen / diner
- Three double bedrooms
- Private driveway and garage
- Workshop
- Bar and outside seating area
- Planning permission in place chichester district council ref: 24/01007/PLD
- No forward chain