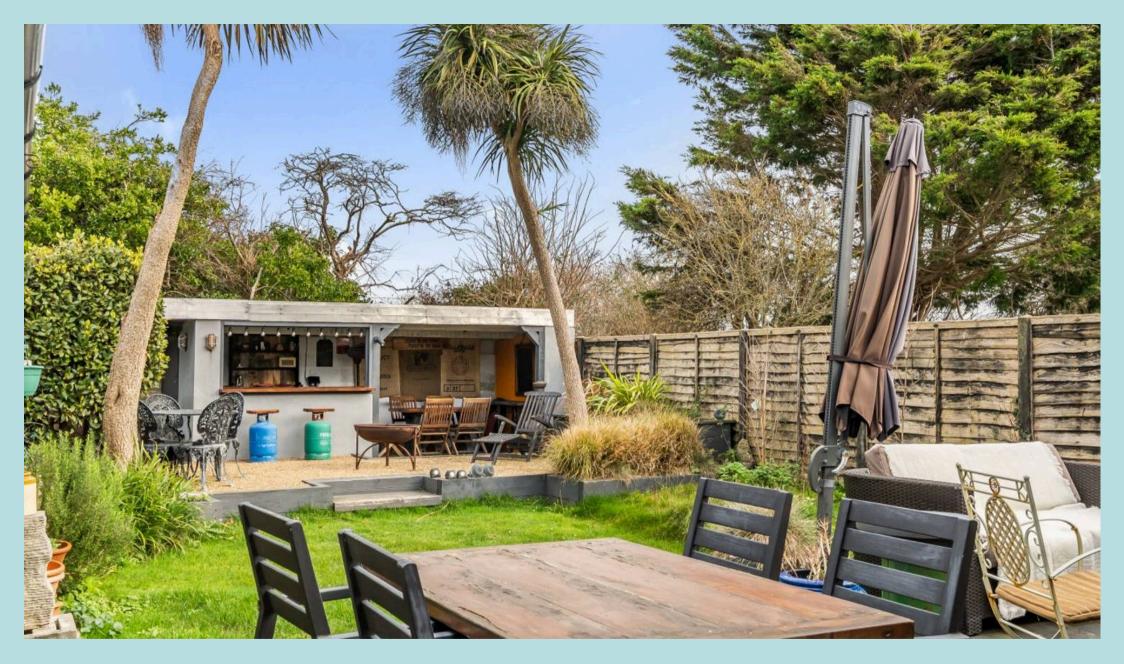

The landscaped garden is a true highlight, featuring a lush lawn bordered by gently swaying palm trees, adding to the relaxed coastal vibe. Two designated seating areas can be found one of which boasts a fully enclosed bar, perfect for hosting guests or enjoying a peaceful evening outdoors. Whether you are dining al fresco, entertaining, or simply unwinding, the garden offers a private and inviting space to enjoy.

### 12 Howard Avenue

West Wittering, Chichester

Council Tax band: E Tenure: Freehold

EPC Energy Efficiency Rating: C

- Sought-after location
- Moments from the beach
- Recently renovated kitchen / diner
- Three double bedrooms
- Private driveway and garage
- Workshop
- Bar and outside seating area
- Planning permission in place chichester district council ref: 24/01007/PLD
- No forward chain