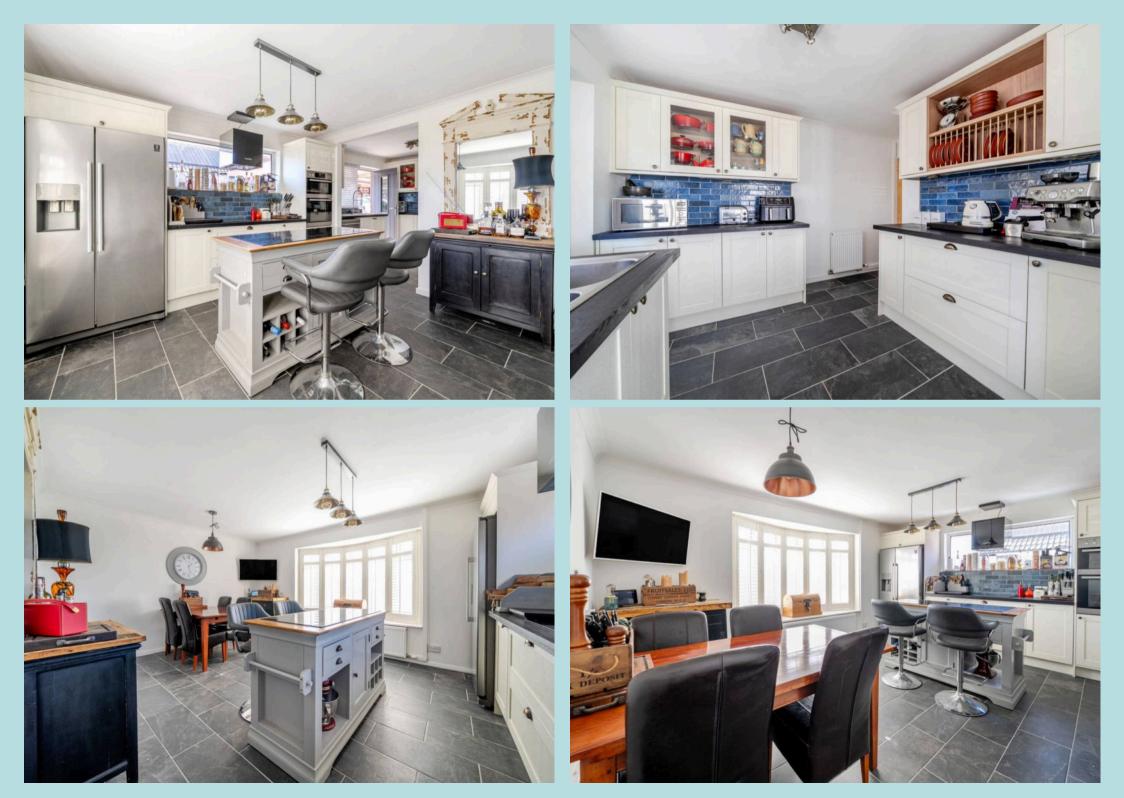

#### West Wittering, Chichester

A well proportioned three bedroom detached bungalow situated just moments from the beach.

Located in a highly desirable area just moments from the beach, this beautifully presented three-bedroom detached bungalow offers a wonderful mix of contemporary comfort and classic character. Upon entering, you are welcomed into a stylish and recently refurbished open-plan kitchen and dining space, designed with both practicality and aesthetics in mind. This leads through to a central hallway, giving access to three generously sized double bedrooms and an extended living room, which opens directly onto the rear garden — an ideal layout for both everyday living and entertaining.

### 12 Howard Avenue

West Wittering, Chichester

Council Tax band: E Tenure: Freehold

EPC Energy Efficiency Rating: C

- Sought-after location
- Moments from the beach
- Recently renovated kitchen / diner
- Three double bedrooms
- Private driveway and garage
- Workshop
- Bar and outside seating area
- Planning permission in place chichester district council ref: 24/01007/PLD
- No forward chain