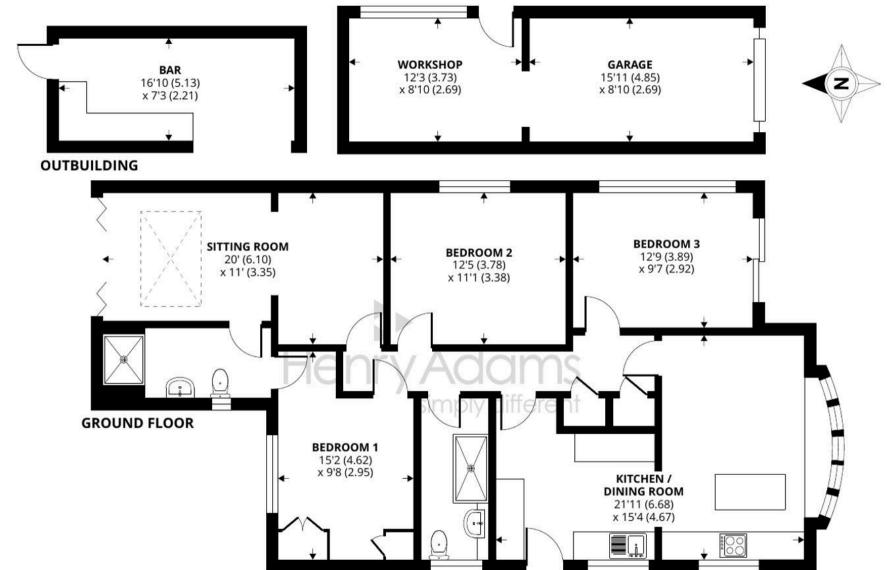

#### **12 Howard Avenue**

Approximate Area = 1147 sq ft / 106.5 sq m Garage & Workshop = 255 sq ft / 23.7 sq m Outbuilding = 123 sq ft / 11.4 sq m Total = 1525 sq ft / 141.6 sq m

For identification only - Not to scale

Floor plan produced in accordance with RICS Property Measurement Standards incorporating International Property Measurement Standards (IPMS2 Residential). © ntchecom 2023. Produced for Henry Adams. REF: 1060455