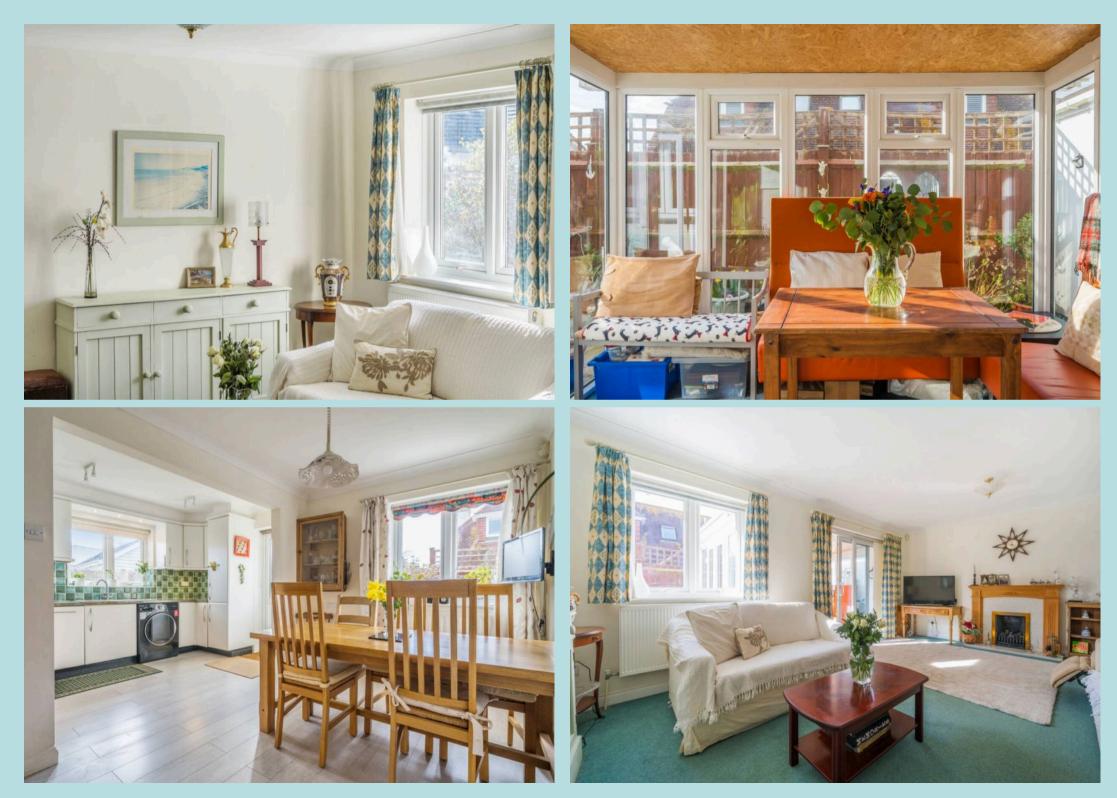

### 2 Watersedge Gardens

West Wittering, Chichester

2 Watersedge Gardens is a delightful 3-bedroom, 2-bathroom bungalow situated within a serene cul-de-sac, just a 100 Metres from the beach, East Wittering village and nearby amenities. As you enter to your right, you will find a welcoming double aspect living area equipped with a gas fireplace, adjacent is the conservatory which is filled with sunlight from its south and west facing orientation inviting the outdoors in throughout the seasons. The practical kitchen/dining room area creates ample space for family gatherings and everyday living.

Furthermore, you will find three generous bedrooms with the principle bedroom having the benefits from a Jack and Jill style ensuite and direct access to the garden.

Outside you will discover an easily maintainable courtyard garden that enjoys the best of both worlds with its south and west-facing aspects, providing a pleasant space for relaxation or outdoor dining.