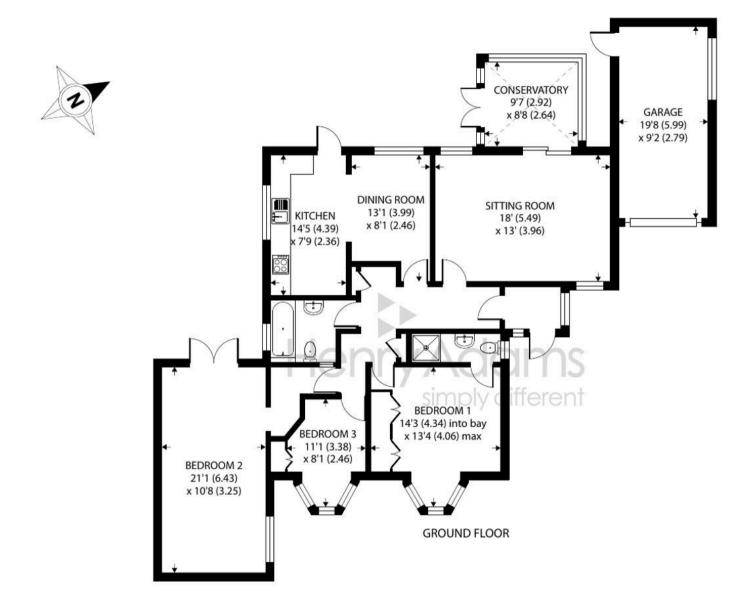

## 2 Watersedge Gardens, Chichester

Approximate Area = 1292 sq ft / 120 sq m (excludes garage)

For identification only - Not to scale

Ô

Floor plan produced in accordance with RICS Property Measurement 2nd Edition,

Incorporating International Property Measurement Standards (IPMS2 Residential). © n/checom 2025. Produced for Henry Adams. REF: 1048085