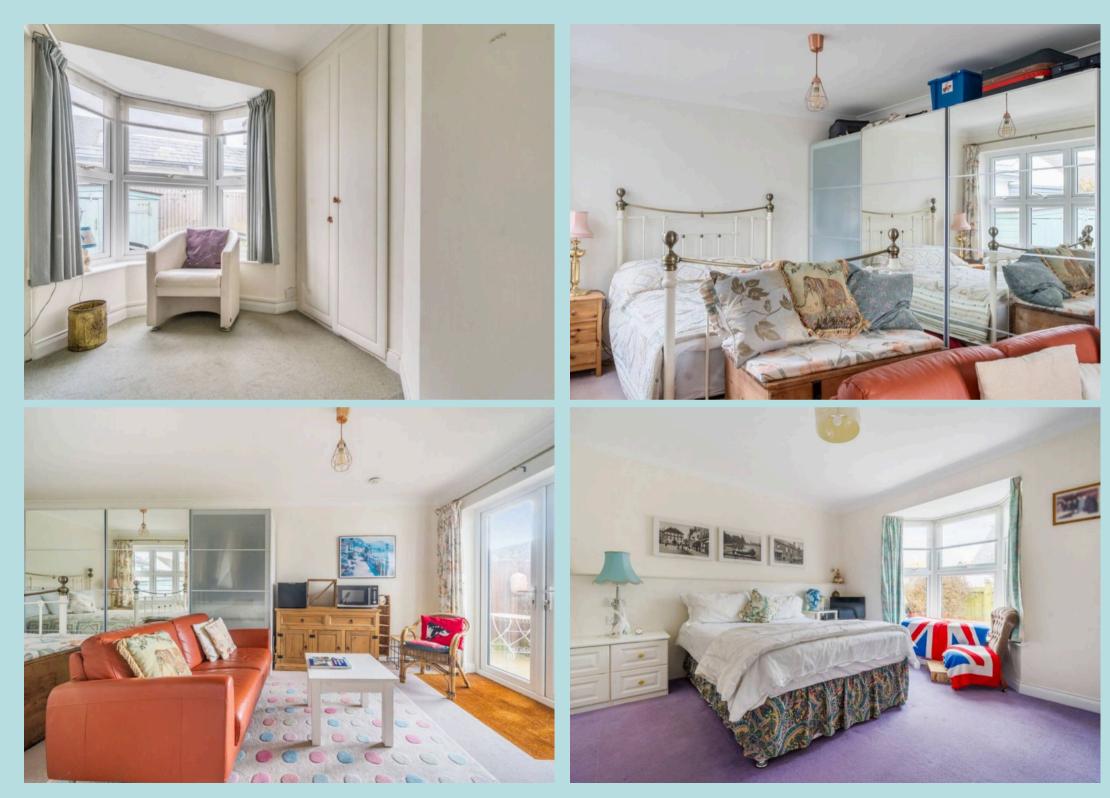

### 2 Watersedge Gardens

West Wittering, Chichester

2 Watersedge Gardens is a delightful 3-bedroom, 2-bathroom bungalow situated within a serene cul-de-sac, just a 100 Metres from the beach, East Wittering village and nearby amenities. As you enter to your right, you will find a welcoming double aspect living area equipped with a gas fireplace, adjacent is the conservatory which is filled with sunlight from its south and west facing orientation inviting the outdoors in throughout the seasons. The practical kitchen/dining room area creates ample space for family gatherings and everyday living.

Furthermore, you will find three generous bedrooms with the principle bedroom having the benefits from a Jack and Jill style ensuite and direct access to the garden.

Outside you will discover an easily maintainable courtyard garden that enjoys the best of both worlds with its south and west-facing aspects, providing a pleasant space for relaxation or outdoor dining.