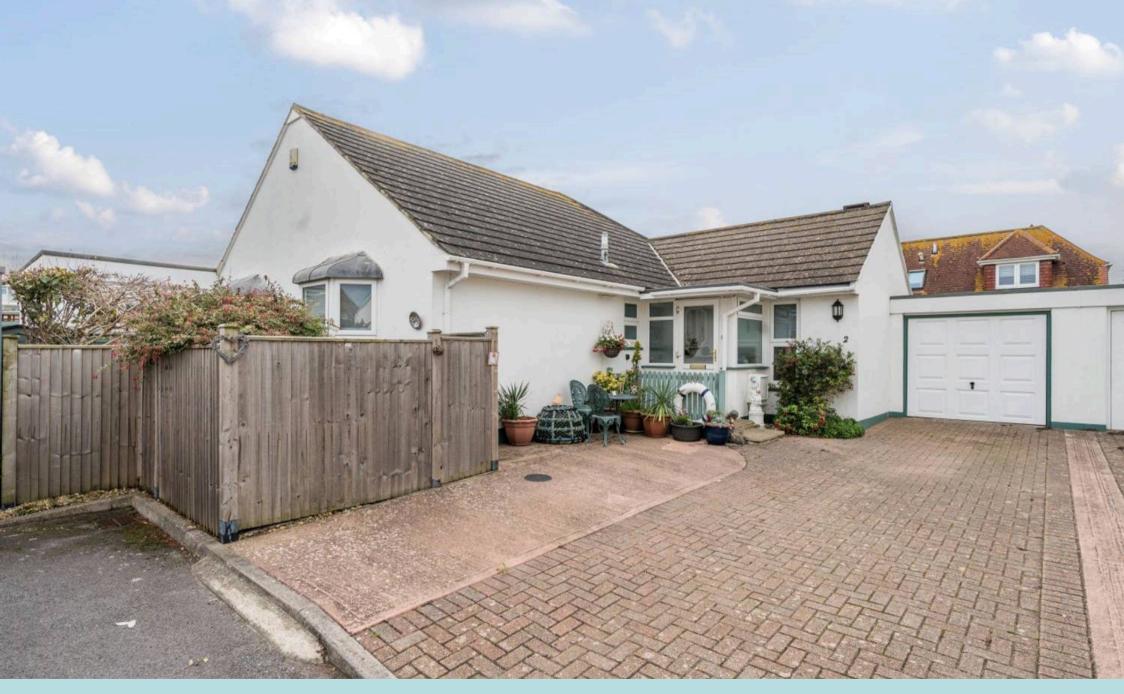

### 2 Watersedge Gardens

West Wittering, Chichester

2 Watersedge Gardens is a delightful 3-bedroom, 2-bathroom bungalow situated within a serene cul-de-sac, just a 100 Metres from the beach, East Wittering village and nearby amenities. As you enter to your right, you will find a welcoming double aspect living area equipped with a gas fireplace, adjacent is the conservatory which is filled with sunlight from its south and west facing orientation inviting the outdoors in throughout the seasons. The practical kitchen/dining room area creates ample space for family gatherings and everyday living.

Practicality this property also features a private driveway with ample parking. The added convenience of a garage which completes the property, offers additional storage or workspace.

#### 2 Watersedge Gardens

West Wittering, Chichester

Chichester District Council Tax Band E

Tenure: Freehold EPC Energy Efficiency Rating: C

- South and West facing courtyard garden
- Quiet Cul-de-sac Location
- Moments from the Beach
- Within Walking Distance of East Wittering Village
- Three Bedrooms
- Conservatory
- Bright Kitchen / Dining Room
- Off Road Parking & Garage
- No Forward Chain