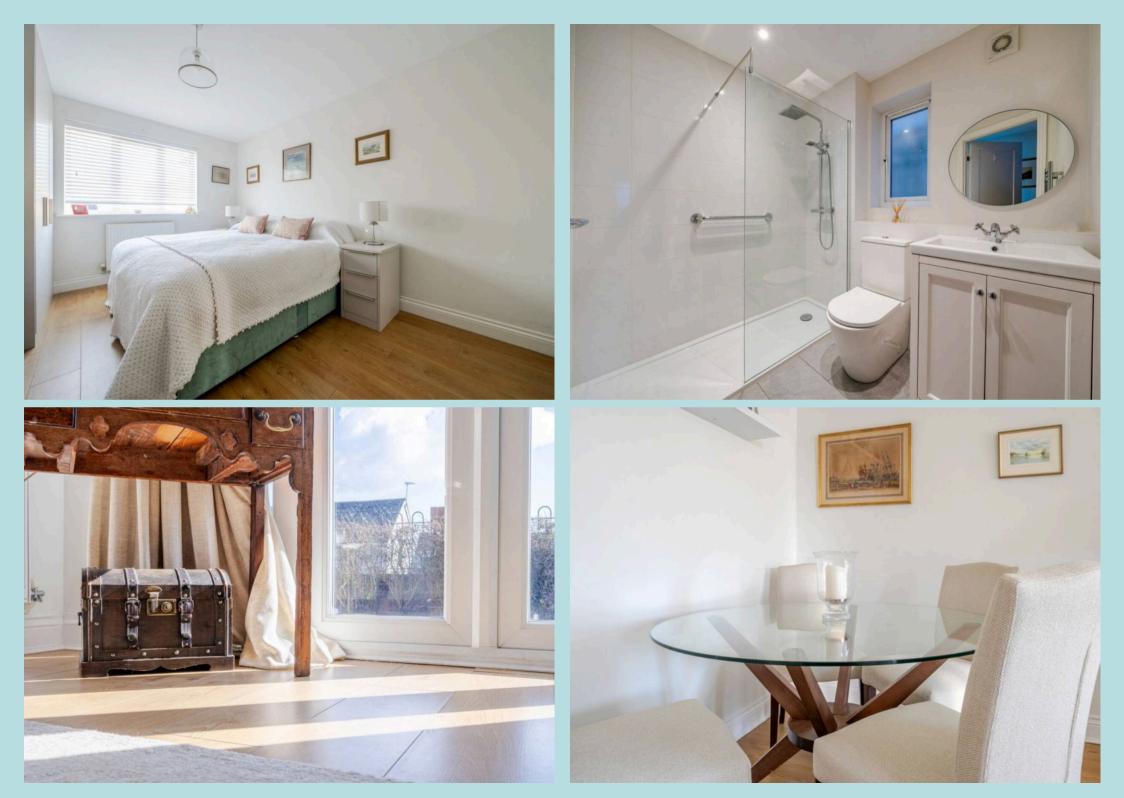

Tenure: Leasehold

EPC Energy Efficiency Rating: C

Situated in the sought-after coastal village of Bracklesham Bay, this recently refurbished and well-designed one bedroom ground floor apartment is near local shops, regular bus route to the Cathedral City of Chichester and the beach. The property is entered via a communal entrance hall and upon entering the property you are welcomed by a bright and airy open plan kitchen/sitting/dining room benefitting from doors out to a communal garden. The kitchen has essential appliances and practical workspaces. A generously sized bedroom, which is served by a modern shower room complete the apartment. Outside there is one allocated parking space and visitors' parking spaces.

#### Bracklesham Bay, Chichester

- One Bedroom
- Ground Floor Apartment
- Open Plan Kitchen/sitting/Dining Room
- Shower Room
- Allocated Parking Space and Visitors' Parking
- Walking of Village Shops and Bus Route
- Near the Beach at Bracklesham Bay
- Offered with No Forward Chain
- Recently Refurbished Throughout