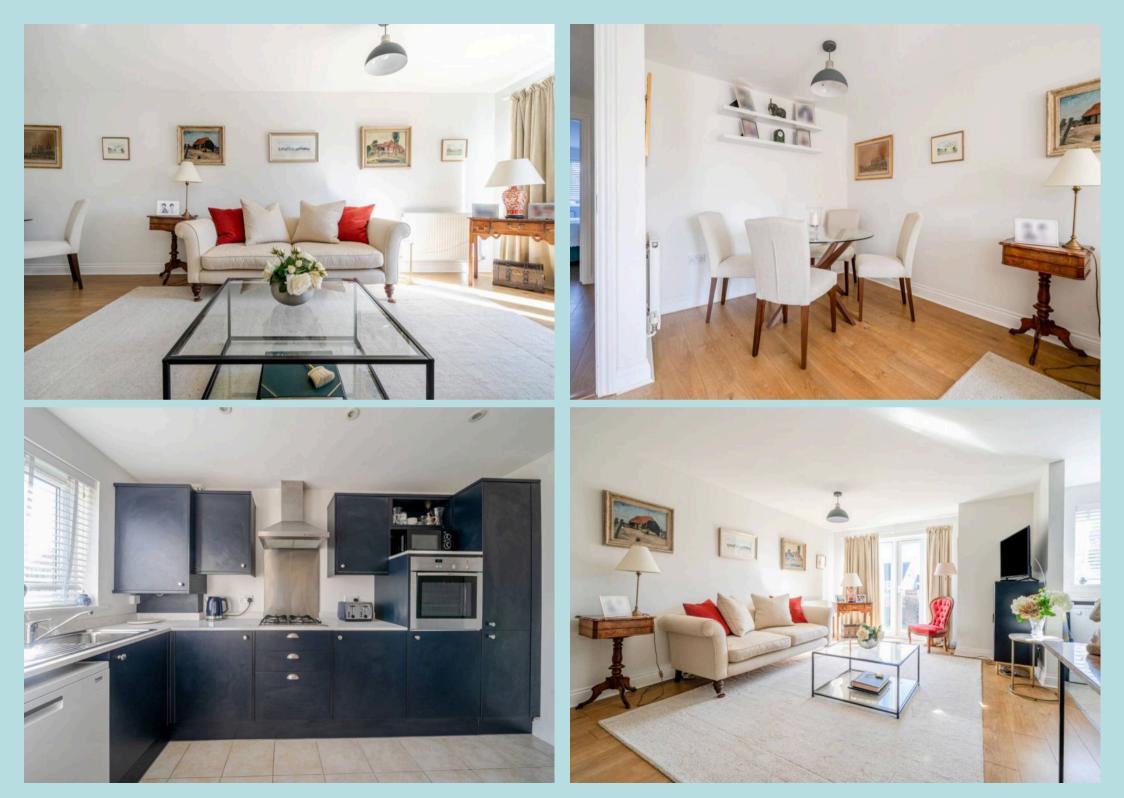

Tenure: Leasehold

EPC Energy Efficiency Rating: C

Situated in the sought-after coastal village of Bracklesham Bay, this recently refurbished and well-designed one bedroom ground floor apartment is near local shops, regular bus route to the Cathedral City of Chichester and the beach. The property is entered via a communal entrance hall and upon entering the property you are welcomed by a bright and airy open plan kitchen/sitting/dining room benefitting from doors out to a communal garden. The kitchen has essential appliances and practical workspaces. A generously sized bedroom, which is served by a modern shower room complete the apartment. Outside there is one allocated parking space and visitors' parking spaces.

#### Bracklesham Bay, Chichester

- One Bedroom
- Ground Floor Apartment
- Open Plan Kitchen/sitting/Dining Room
- Shower Room
- Allocated Parking Space and Visitors' Parking
- Walking of Village Shops and Bus Route
- Near the Beach at Bracklesham Bay
- Offered with No Forward Chain
- Recently Refurbished Throughout