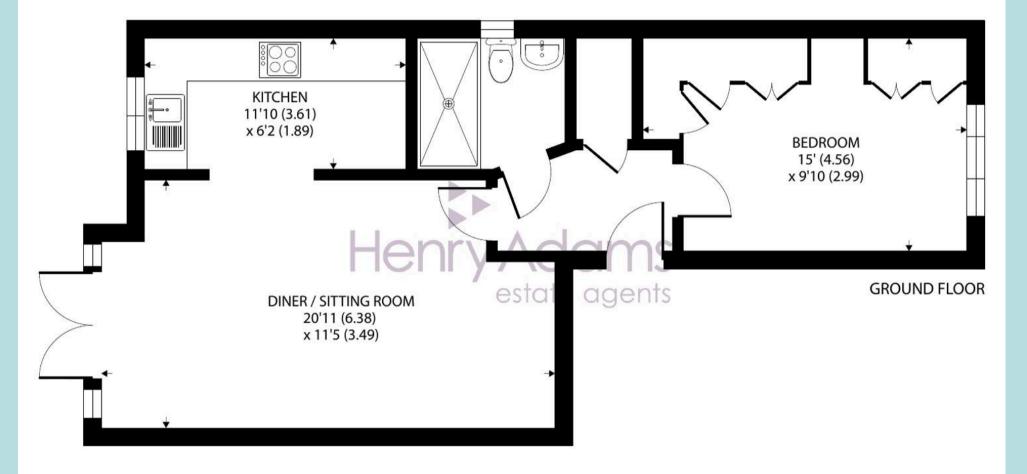

### 10 The Paddock, Bracklesham Bay, Chichester

#### Approximate Area = 544 sq ft / 50.5 sq m

For identification only - Not to scale

Floor plan produced in accordance with RICS Property Measurement 2nd Edition,

) Incorporating International Property Measurement Standards (IPMS2 Residential). © n/checom 2025.

Produced for Henry Adams. REF: 1255523