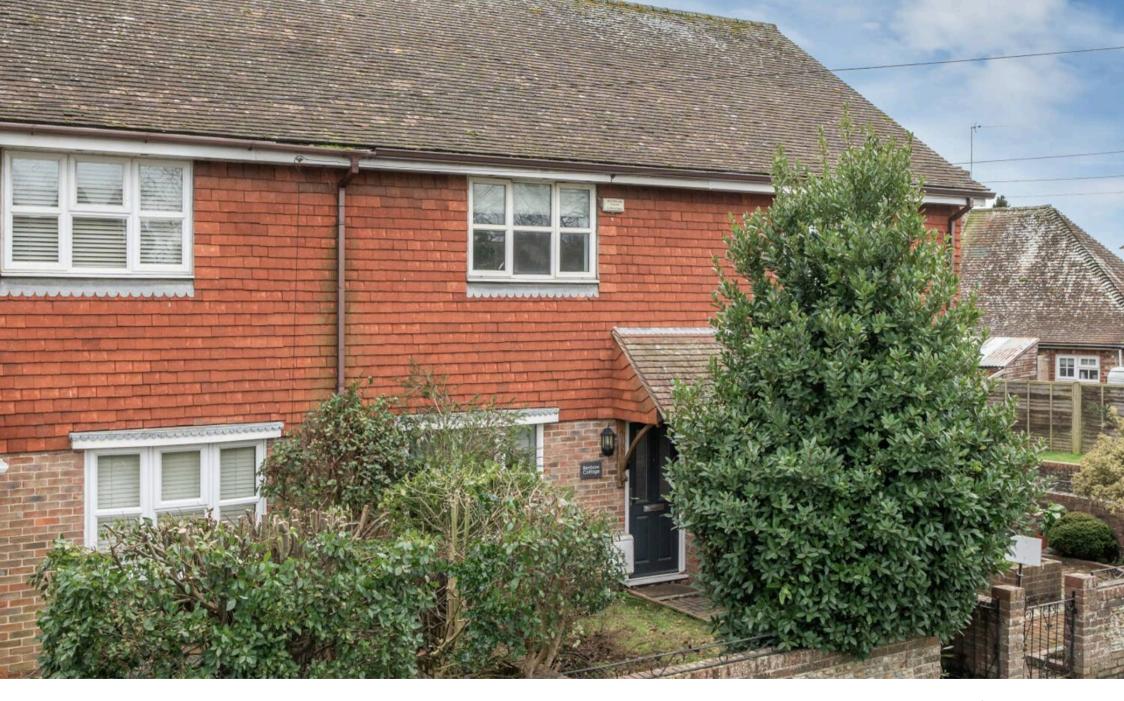

## Benbow Cottage Rookwood Road

West Wittering, Chichester

This charming terraced cottage offers beautiful accommodation in the heart of West Wittering village. Ideally located within walking distance of local amenities and the famous 'Blue Flag' beach at East Head, as well as picturesque coastal walks along Chichester Harbour, this property is perfect as a permanent residence, a weekend home, or an investment opportunity. The property exudes a sense of openness and spaciousness, featuring an open-plan lounge/dining area. Glass double doors separate the living space from the kitchen while allowing natural light to flow through. The kitchen, complete with built-in appliances, seamlessly connects to the conservatory extension, offering an additional reception space and direct access to the rear patio area. A convenient shower room completes the ground floor accommodation.

The property benefits from patio areas at both the front and rear. The south-easterly rear garden offers a private outdoor space with direct access to the residents' parking area and garage block.

Council Tax band: C - £2080.97 2025/26