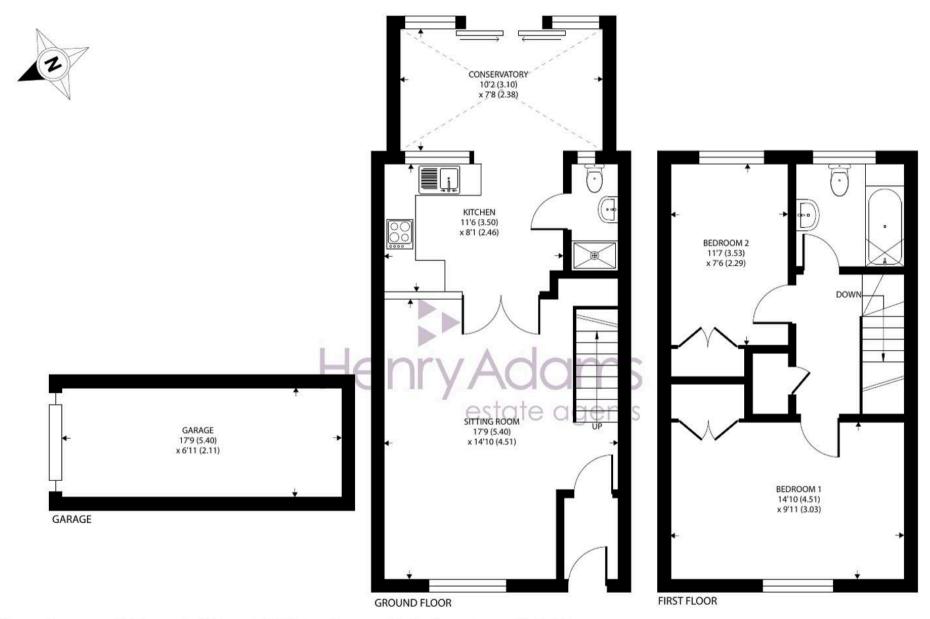

## Rookwood Road, West Wittering, Chichester, PO20

Approximate Area = 862 sq ft / 80 sq m (excludes garage)
For identification only - Not to scale

Floor plan produced in accordance with RICS Property Measurement 2nd Edition, Incorporating International Property Measurement Standards (IPMS2 Residential). © nichecom 2025. Produced for Henry Adams. REF: 1234734