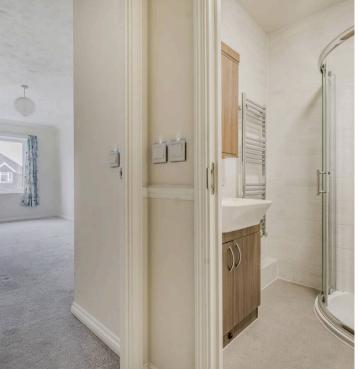

On entering the apartment, a spacious hallway welcomes you. The bright and airy living/dining room, complete with a Juliette balcony, benefits from plenty of natural light. Off the living room, the modern kitchen is equipped with integrated Zanussi appliances. There are two double bedrooms, with the principal bedroom featuring fitted wardrobes. The apartment also offers a contemporary shower room, an additional cloakroom, and ample storage cupboards. For convenience, a lift and staircase provide easy access to the first floor.