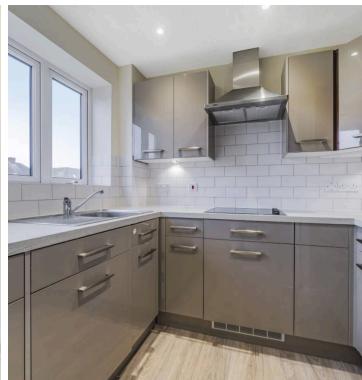

On entering the apartment, a spacious hallway welcomes you. The bright and airy living/dining room, complete with a Juliette balcony, benefits from plenty of natural light. Off the living room, the modern kitchen is equipped with integrated Zanussi appliances. There are two double bedrooms, with the principal bedroom featuring fitted wardrobes. The apartment also offers a contemporary shower room, an additional cloakroom, and ample storage cupboards. For convenience, a lift and staircase provide easy access to the first floor.