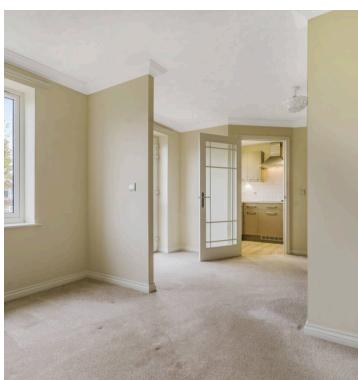

On entering the apartment, a spacious hallway welcomes you. The bright and airy living/dining room, complete with a Juliette balcony, benefits from plenty of natural light. Off the living room, the modern kitchen is equipped with integrated Zanussi appliances. There are two double bedrooms, with the principal bedroom featuring fitted wardrobes. The apartment also offers a contemporary shower room, an additional cloakroom, and ample storage cupboards. For convenience, a lift and staircase provide easy access to the first floor.