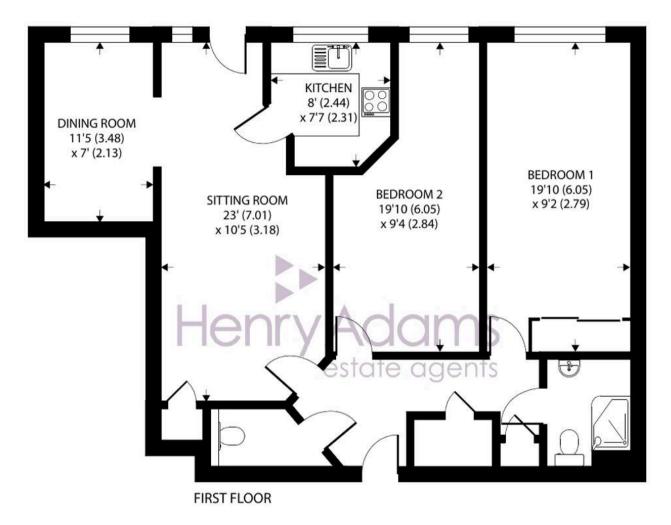

On entering the apartment, a spacious hallway welcomes you. The bright and airy living/dining room, complete with a Juliette balcony, benefits from plenty of natural light. Off the living room, the modern kitchen is equipped with integrated Zanussi appliances. There are two double bedrooms, with the principal bedroom featuring fitted wardrobes. The apartment also offers a contemporary shower room, an additional cloakroom, and ample storage cupboards. For convenience, a lift and staircase provide easy access to the first floor.

- First Floor Apartment
- Retirement Development

Approximate Area = 896 sq ft / 83.2 sq m For identification only - Not to scale