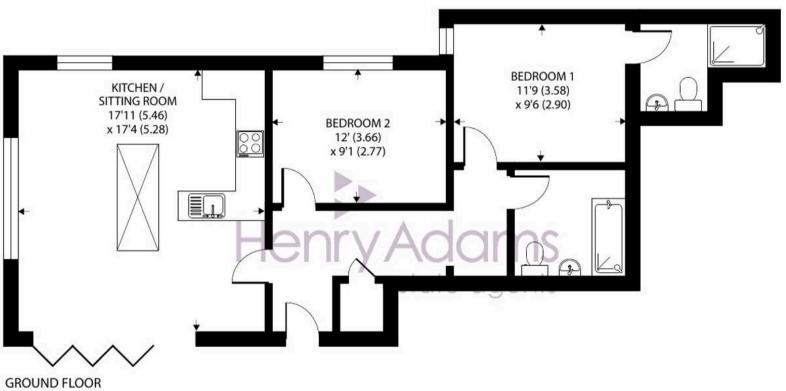

## Stocks Lane, East Wittering, Chichester

Approximate Area = 772 sq ft / 71.7 sq m

For identification only - Not to scale

Floor plan produced in accordance with RICS Property Measurement Standards incorporating International Property Measurement Standards (IPMS2 Residential). © nichecom 2024. Produced for Henry Adams. REF: 1187995