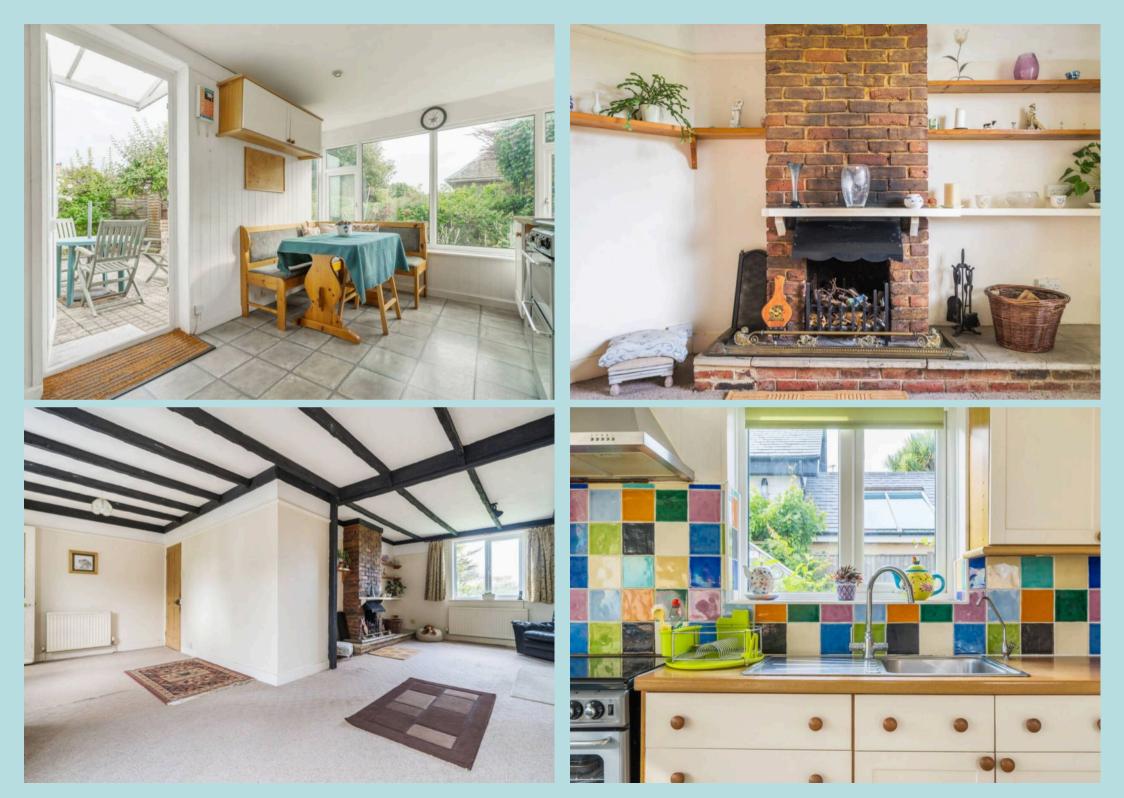

#### East Wittering, Chichester

A three bedroom detached property, conveniently situated just a short distance from East Wittering village.

52 Stocks Lane presents a fantastic opportunity to acquire a charming detached home located just moments from East Wittering village. Offered to the market with the benefit of no forward chain, there is scope for modernisation, allowing you to add your own personal touch to your next home. The ground floor features a spacious L-shaped sitting/dining room that serves as the heart of the home. With a cozy fireplace as a focal point, this room is perfect for both relaxing and entertaining. The kitchen, while functional, offers generous storage and is flooded with natural light, overlooking the south-facing rear garden. Also on the ground floor is a generously sized double bedroom with built-in wardrobes, providing flexibility as a guest room, home office, or additional living space. Finally, completing the downstairs accommodation is a convenient shower room.