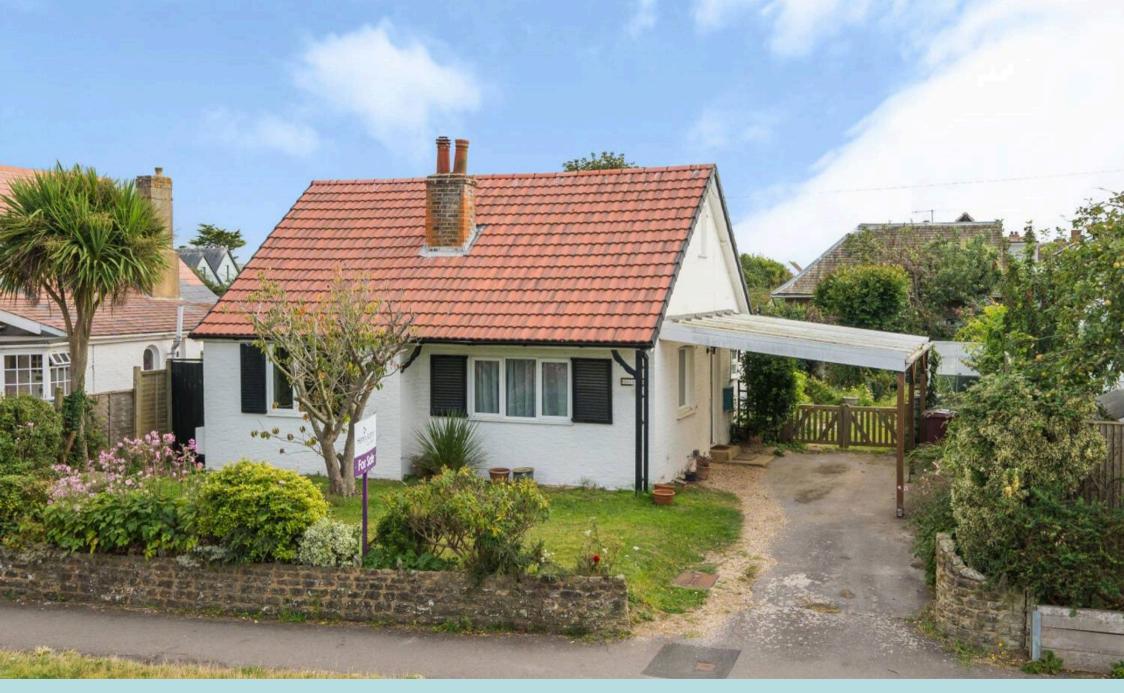

#### East Wittering, Chichester

A three bedroom detached property, conveniently situated just a short distance from East Wittering village.

52 Stocks Lane presents a fantastic opportunity to acquire a charming detached home located just moments from East Wittering village. Offered to the market with the benefit of no forward chain, there is scope for modernisation, allowing you to add your own personal touch to your next home. The ground floor features a spacious L-shaped sitting/dining room that serves as the heart of the home. With a cozy fireplace as a focal point, this room is perfect for both relaxing and entertaining. The kitchen, while functional, offers generous storage and is flooded with natural light, overlooking the south-facing rear garden. Also on the ground floor is a generously sized double bedroom with built-in wardrobes, providing flexibility as a guest room, home office, or additional living space. Finally, completing the downstairs accommodation is a convenient shower room.

Outside, the property boasts a south-facing rear garden that is mainly laid to lawn. The addition of patio areas provides a perfect spot for enjoying the sunshine throughout the day. A carport and driveway to the front of the property offer convenient off-road parking.

#### East Wittering, Chichester

A three bedroom detached property, conveniently situated just a short distance from East Wittering village.

- Detached Chalet Bungalow
- Conveniently Positioned Close to the Village
- 'L' Shape Living/Dining Room
- En Suite to Principal Bedroom
- Three Double Bedrooms
- South Facing Garden
- Scope for Modernisation
- Carport and Driveway
- No Forward Chain