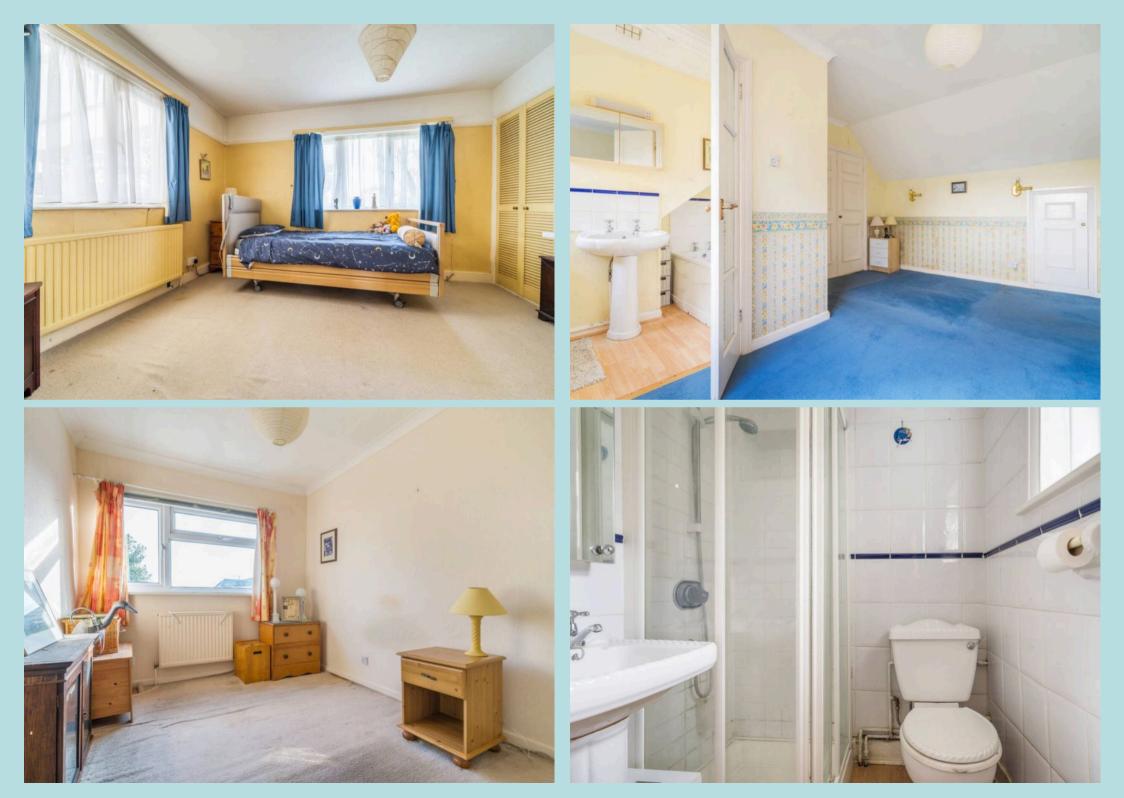

#### East Wittering, Chichester

A three bedroom detached property, conveniently situated just a short distance from East Wittering village.

52 Stocks Lane presents a fantastic opportunity to acquire a charming detached home located just moments from East Wittering village. Offered to the market with the benefit of no forward chain, there is scope for modernisation, allowing you to add your own personal touch to your next home. The ground floor features a spacious L-shaped sitting/dining room that serves as the heart of the home. With a cozy fireplace as a focal point, this room is perfect for both relaxing and entertaining. The kitchen, while functional, offers generous storage and is flooded with natural light, overlooking the south-facing rear garden. Also on the ground floor is a generously sized double bedroom with built-in wardrobes, providing flexibility as a guest room, home office, or additional living space. Finally, completing the downstairs accommodation is a convenient shower room.

Stairs from the living room lead to the first floor, where you will find the spacious principal suite, complete with an en-suite bathroom and built-in wardrobes. An additional bedroom on this floor is ideal for children or guests, offering comfortable accommodation.