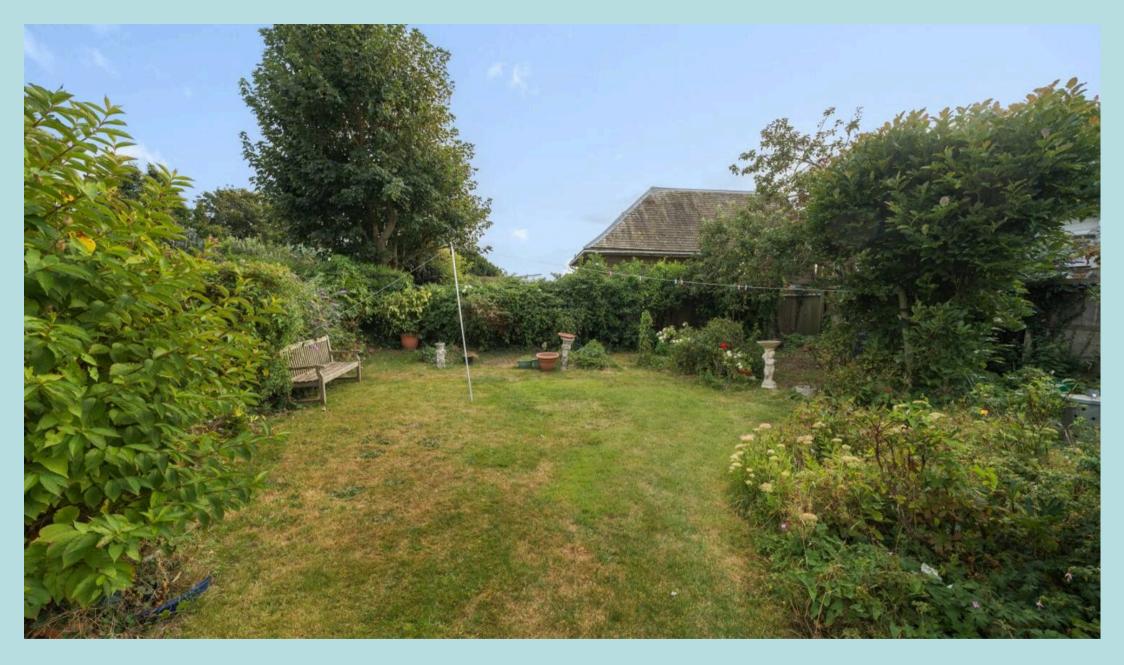

Outside, the property boasts a south-facing rear garden that is mainly laid to lawn. The addition of patio areas provides a perfect spot for enjoying the sunshine throughout the day. A carport and driveway to the front of the property offer convenient off-road parking.