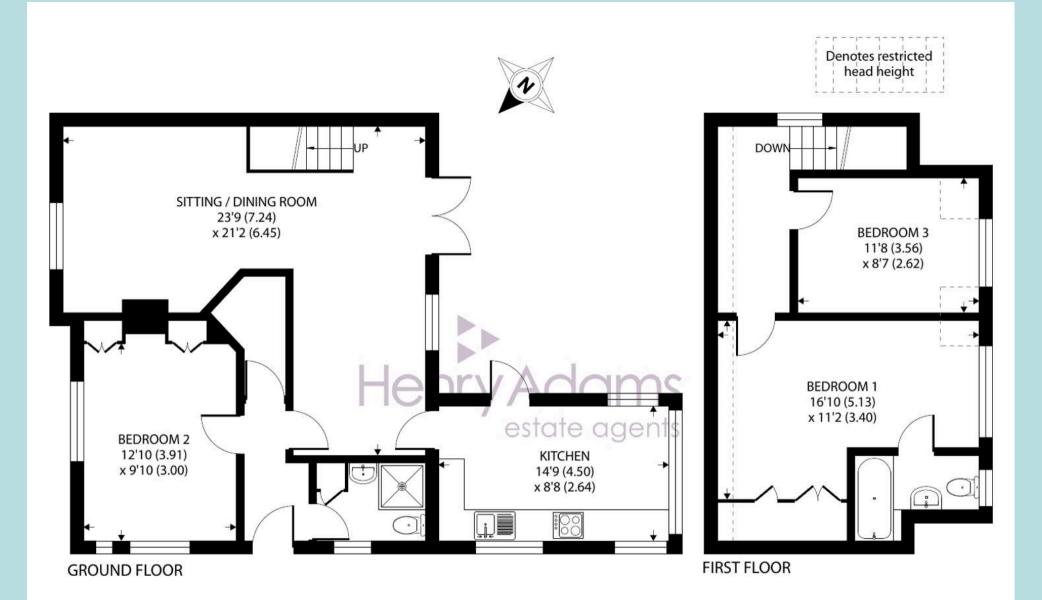

Approximate Area = 1119 sq ft / 103.9 sq m Limited Use Area(s) = 42 sq ft / 3.9 sq m Total = 1161 sq ft / 107.8 sq m For identification only - Not to scale

#### East Wittering, Chichester

A three bedroom detached property, conveniently situated just a short distance from East Wittering village.

52 Stocks Lane presents a fantastic opportunity to acquire a charming detached home located just moments from East Wittering village. Offered to the market with the benefit of no forward chain, there is scope for modernisation, allowing you to add your own personal touch to your next home. The ground floor features a spacious L-shaped sitting/dining room that serves as the heart of the home. With a cozy fireplace as a focal point, this room is perfect for both relaxing and entertaining. The kitchen, while functional, offers generous storage and is flooded with natural light, overlooking the south-facing rear garden. Also on the ground floor is a generously sized double bedroom with built-in wardrobes, providing flexibility as a guest room, home office, or additional living space. Finally, completing the downstairs accommodation is a convenient shower room.

Stairs from the living room lead to the first floor, where you will find the spacious principal suite, complete with an en-suite bathroom and built-in wardrobes. An additional bedroom on this floor is ideal for children or guests, offering comfortable accommodation.