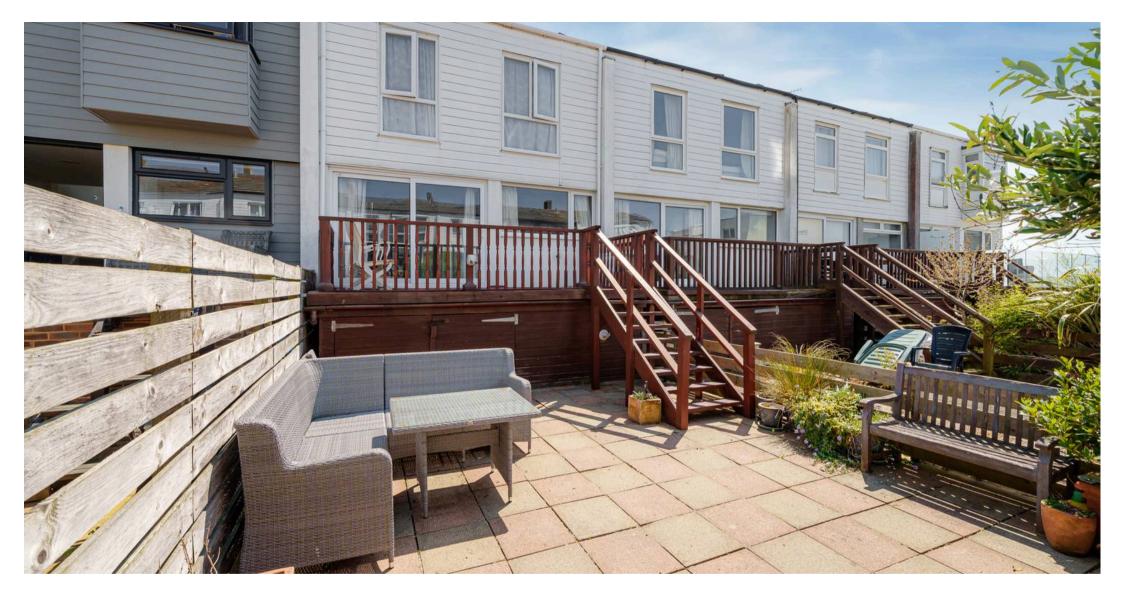

To the rear, a west facing paved garden offers low maintenance and a secure space to enjoy the sounds of the sea, underneath the balcony offers convenient storage for water sports equipment. To the front of the property a driveway for multiple vehicles provides off road parking.