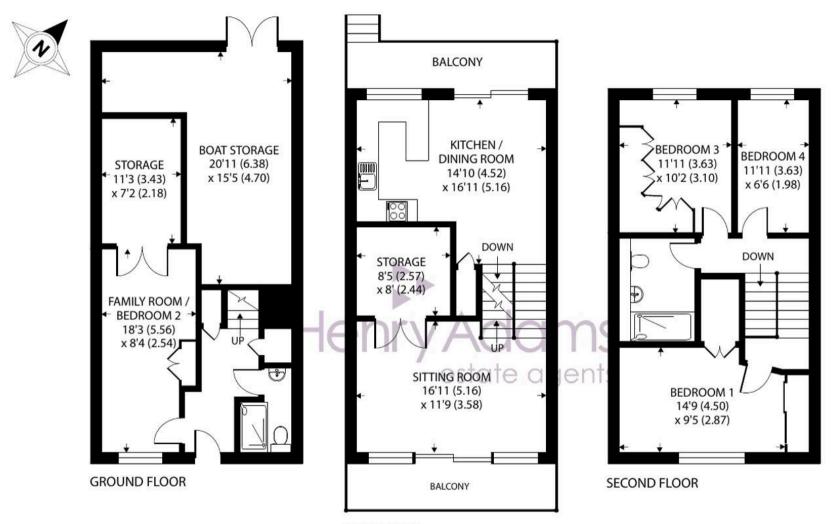

The intelligently designed interior features small flights of stairs connecting various areas, creating a spacious and inviting living space. Upon entering, a hall leads to a convenient shower room and a ground floor bedroom with large built-in storage space.

Ascending a short flight of stairs brings you to the first floor, where a kitchen and dining room await. The kitchen offers ample storage, and the dining area overlooks the rear garden, opening onto a raised balcony perfect for outdoor enjoyment. Another flight of stairs leads to the sitting room, featuring expansive wall-length glazing and a balcony with beautiful shoreline views. This area also includes exceptional storage. The upper floor comprises three additional bedrooms, including a spacious principal bedroom. A well-appointed family bathroom with a walk-in shower completes the accommodation.

Council Tax band: C - £2,080.97 - 2025/26

Tenure: Freehold

EPC Energy Efficiency Rating: C

FIRST FLOOR

Approximate Area = 1449 sq ft / 134.6 sq m Outbuilding = 236 sq ft / 21.9 sq m Total = 1685 sq ft / 156.5 sq m