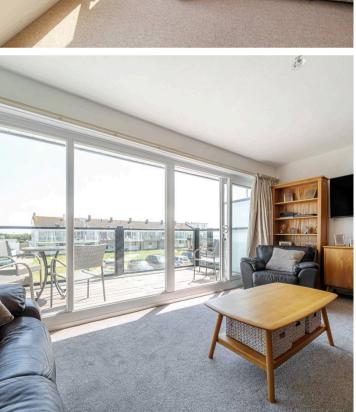

Ascending a short flight of stairs brings you to the first floor, where a kitchen and dining room await. The kitchen offers ample storage, and the dining area overlooks the rear garden, opening onto a raised balcony perfect for outdoor enjoyment. Another flight of stairs leads to the sitting room, featuring expansive wall-length glazing and a balcony with beautiful shoreline views. This area also includes exceptional storage. The upper floor comprises three additional bedrooms, including a spacious principal bedroom. A well-appointed family bathroom with a walk-in shower completes the accommodation.