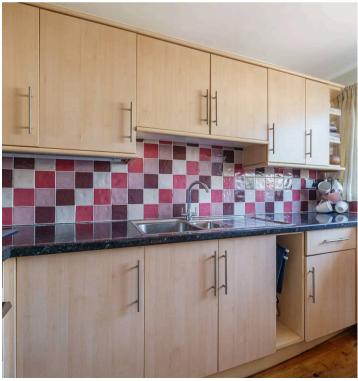

Ascending a short flight of stairs brings you to the first floor, where a kitchen and dining room await. The kitchen offers ample storage, and the dining area overlooks the rear garden, opening onto a raised balcony perfect for outdoor enjoyment. Another flight of stairs leads to the sitting room, featuring expansive wall-length glazing and a balcony with beautiful shoreline views. This area also includes exceptional storage. The upper floor comprises three additional bedrooms, including a spacious principal bedroom. A well-appointed family bathroom with a walk-in shower completes the accommodation.