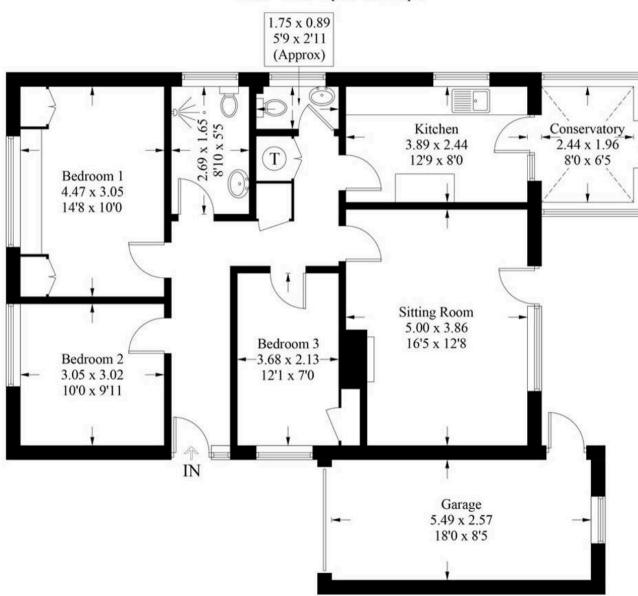

## Sandringham Close, PO20 8HS

Approximate Gross Internal Area = 87.6 sq m / 943 sq ft Garage = 14.1 sq m / 152 sq ft Total = 101.7 sq m / 1095 sq ft

These plans are for illustration purposes only as defined by RICS - Code of Measuring Practice. Not to scale. Created by Emzo Marketing