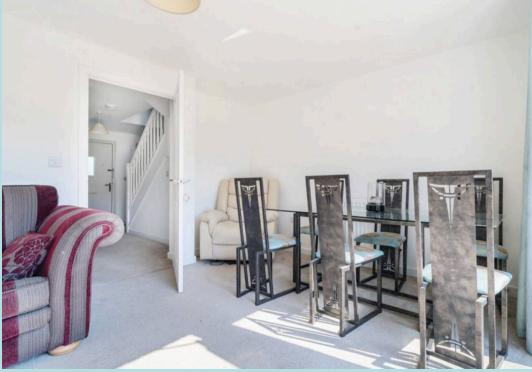

Tenure: Freehold

EPC Energy Efficiency Rating: B

EPC Environmental Impact Rating: B

Spanning two floors and around 800 sq ft, this property features a practical design and a cozy atmosphere.

Entering the house, a hallway leads you to the main living areas. The kitchen, located at the front, includes essential appliances and ample cabinet space. Next to the kitchen is a convenient cloakroom. At the rear, the sitting room is ideal for relaxation and entertaining, with large windows and French doors opening onto the rear garden, bringing in plenty of natural light.