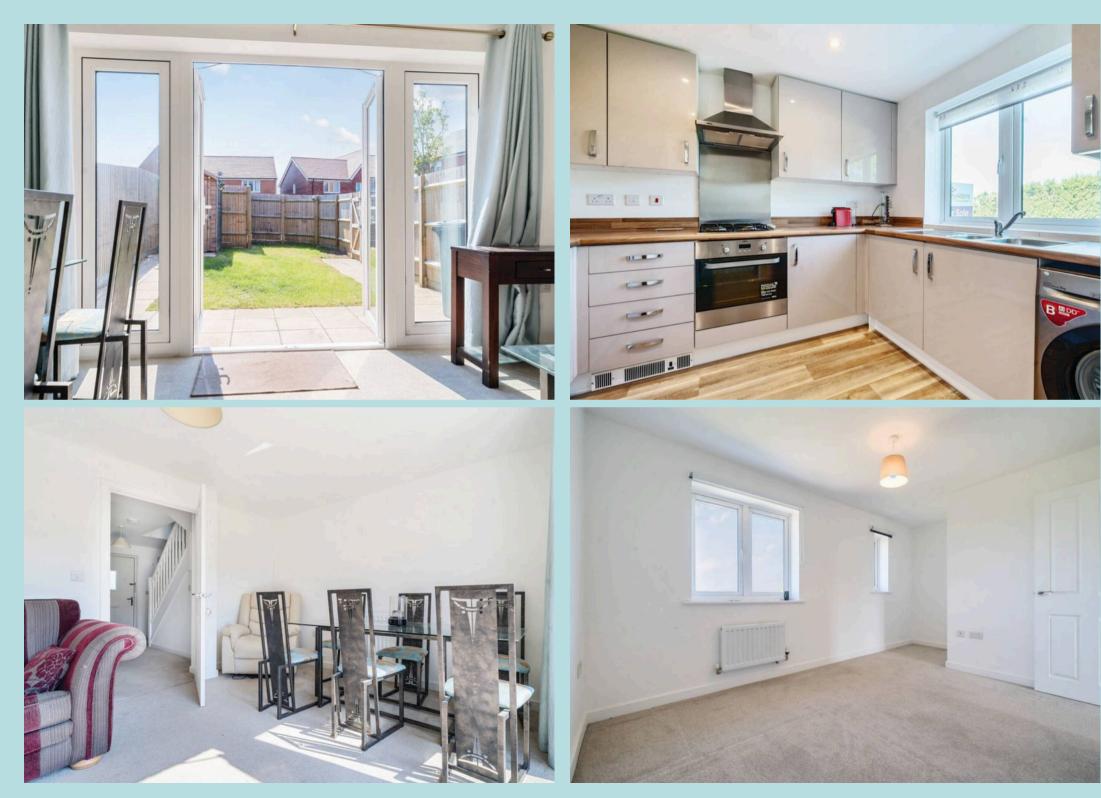

Tenure: Freehold

EPC Energy Efficiency Rating: B

EPC Environmental Impact Rating: B

Spanning two floors and around 800 sq ft, this property features a practical design and a cozy atmosphere.

Entering the house, a hallway leads you to the main living areas. The kitchen, located at the front, includes essential appliances and ample cabinet space. Next to the kitchen is a convenient cloakroom. At the rear, the sitting room is ideal for relaxation and entertaining, with large windows and French doors opening onto the rear garden, bringing in plenty of natural light.

Upstairs, there are two double bedrooms. The principal bedroom at the front provides views over fields with space for storage. The second bedroom at the rear is equally spacious and versatile, perfect for guests, children, or a home office. The modern family bathroom, with a shower over the bath, is located off the landing and serves both bedrooms.

The rear garden, mainly laid to lawn, is low-maintenance and enjoys plenty of sunlight thanks to its south-east orientation. It also includes a shed for extra storage. The property comes with one allocated parking space at the rear, with visitor parking bays available within the well-kept residential cul-de-sac.