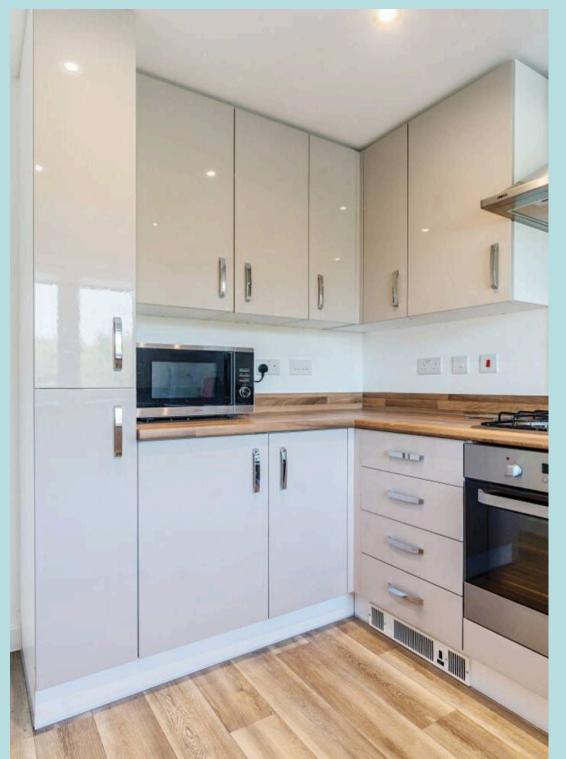

Tenure: Freehold

EPC Energy Efficiency Rating: B

EPC Environmental Impact Rating: B

Spanning two floors and around 800 sq ft, this property features a practical design and a cozy atmosphere.

Entering the house, a hallway leads you to the main living areas. The kitchen, located at the front, includes essential appliances and ample cabinet space. Next to the kitchen is a convenient cloakroom. At the rear, the sitting room is ideal for relaxation and entertaining, with large windows and French doors opening onto the rear garden, bringing in plenty of natural light.