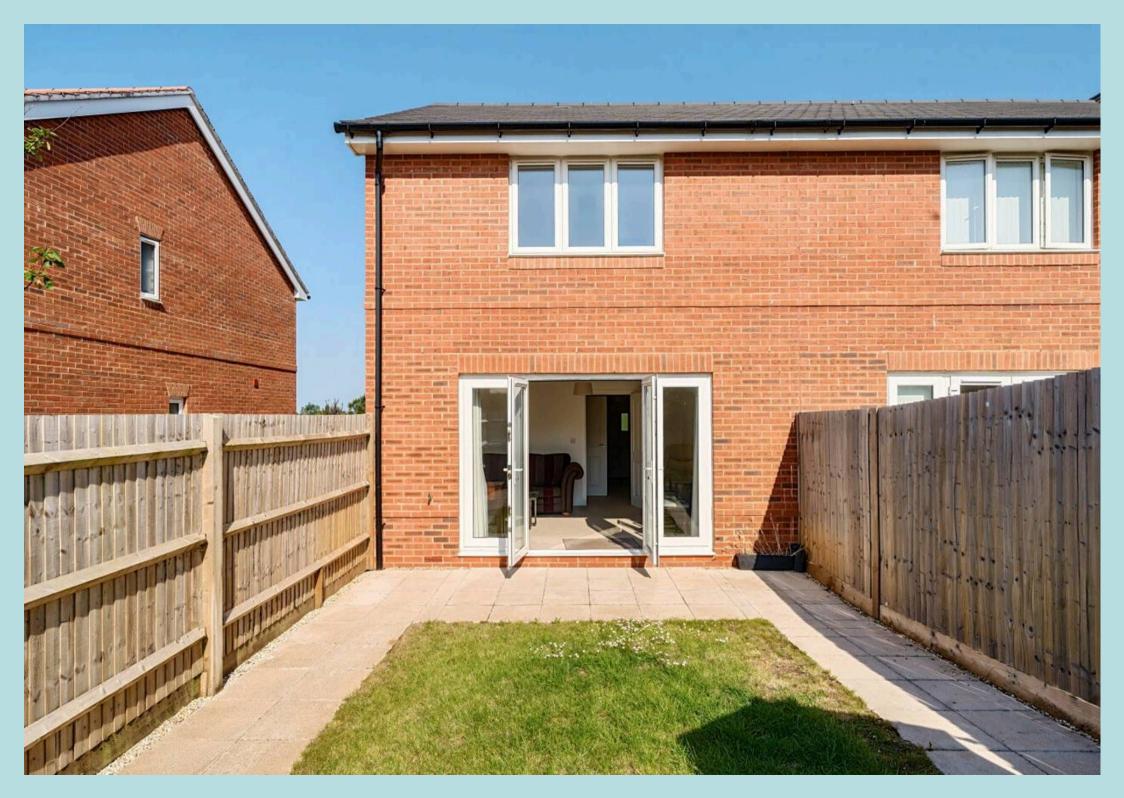

Tenure: Freehold

EPC Energy Efficiency Rating: B

EPC Environmental Impact Rating: B

Spanning two floors and around 800 sq ft, this property features a practical design and a cozy atmosphere.

Entering the house, a hallway leads you to the main living areas. The kitchen, located at the front, includes essential appliances and ample cabinet space. Next to the kitchen is a convenient cloakroom. At the rear, the sitting room is ideal for relaxation and entertaining, with large windows and French doors opening onto the rear garden, bringing in plenty of natural light.

The rear garden, mainly laid to lawn, is low-maintenance and enjoys plenty of sunlight thanks to its south-east orientation. It also includes a shed for extra storage. The property comes with one allocated parking space at the rear, with visitor parking bays available within the well-kept residential cul-de-sac.