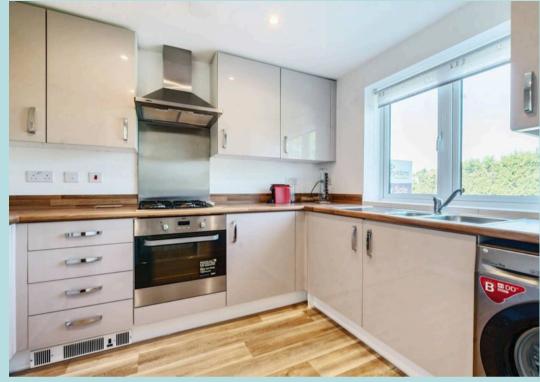

Tenure: Freehold

EPC Energy Efficiency Rating: B

EPC Environmental Impact Rating: B

Spanning two floors and around 800 sq ft, this property features a practical design and a cozy atmosphere.

Entering the house, a hallway leads you to the main living areas. The kitchen, located at the front, includes essential appliances and ample cabinet space. Next to the kitchen is a convenient cloakroom. At the rear, the sitting room is ideal for relaxation and entertaining, with large windows and French doors opening onto the rear garden, bringing in plenty of natural light.