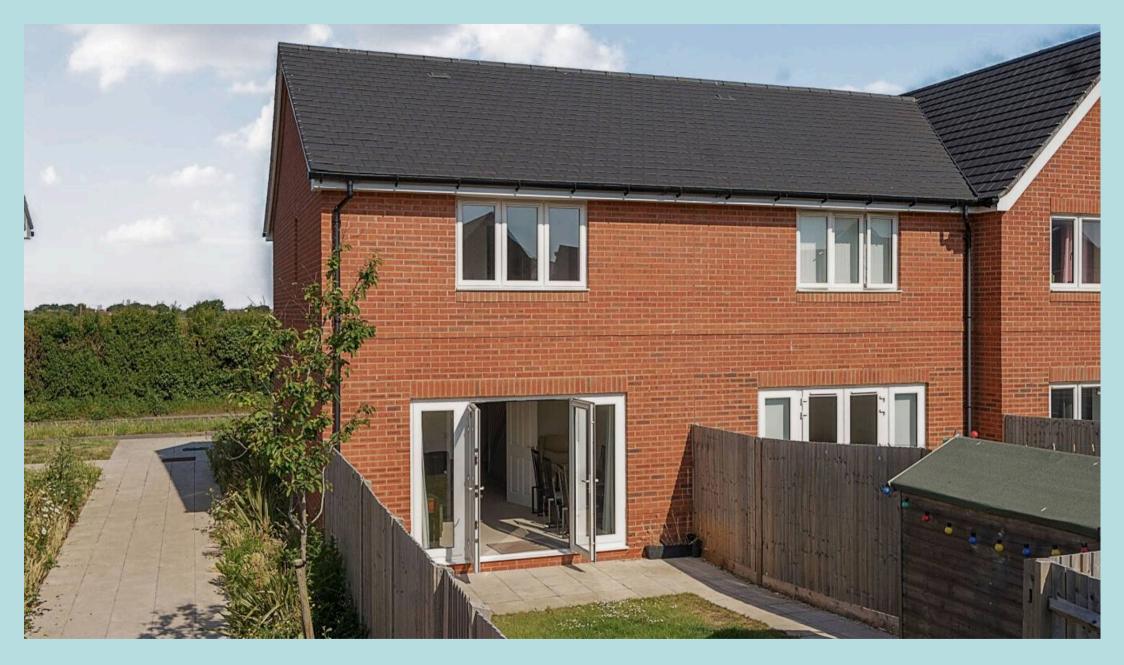

#### Bracklesham Bay, Chichester

Two-bedroom end-of-terrace house built by Miller Homes in 2022 offering comfortable living within walking distance of the beach. Council Tax band: C  $\pm 2080.97 - 2025/26$ 

The rear garden, mainly laid to lawn, is low-maintenance and enjoys plenty of sunlight thanks to its south-east orientation. It also includes a shed for extra storage. The property comes with one allocated parking space at the rear, with visitor parking bays available within the well-kept residential cul-de-sac.