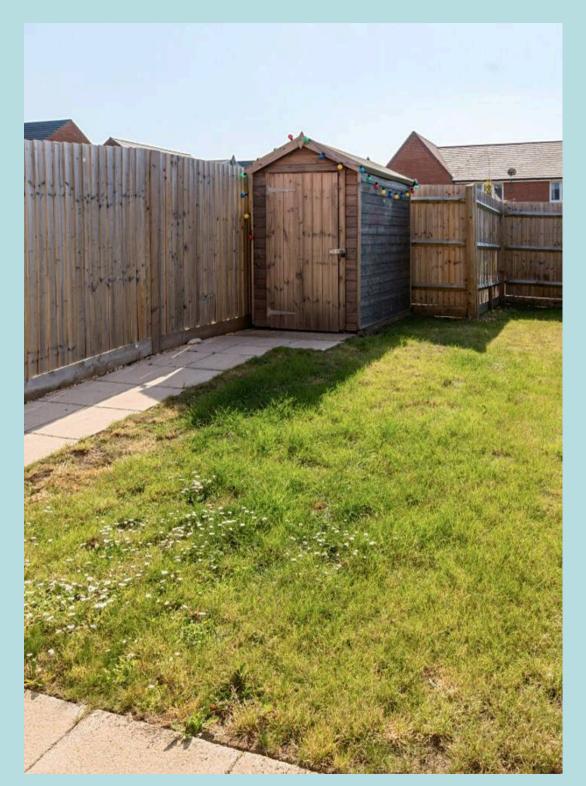

The rear garden, mainly laid to lawn, is low-maintenance and enjoys plenty of sunlight thanks to its south-east orientation. It also includes a shed for extra storage. The property comes with one allocated parking space at the rear, with visitor parking bays available within the well-kept residential cul-de-sac.