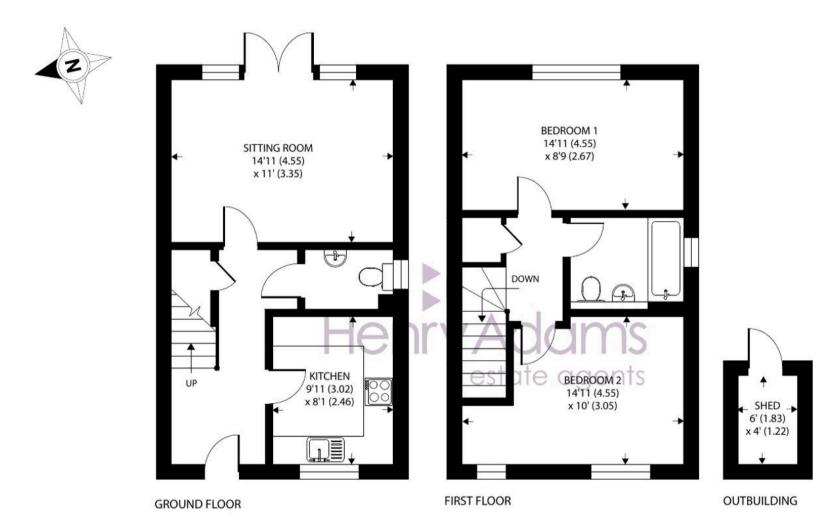

## Fabius Close, Bracklesham Bay, Chichester, PO20

Approximate Area = 776 sq ft / 72.1 sq m Shed = 24 sq ft / 2.2 sq m Total = 800 sq ft / 74.3 sq m For identification only - Not to scale

Floor plan produced in accordance with RICS Property Measurement Standards incorporating International Property Measurement Standards (IPMS2 Residential). ©ntchecom 2024. Produced for Henry Adams. REF: 1148467