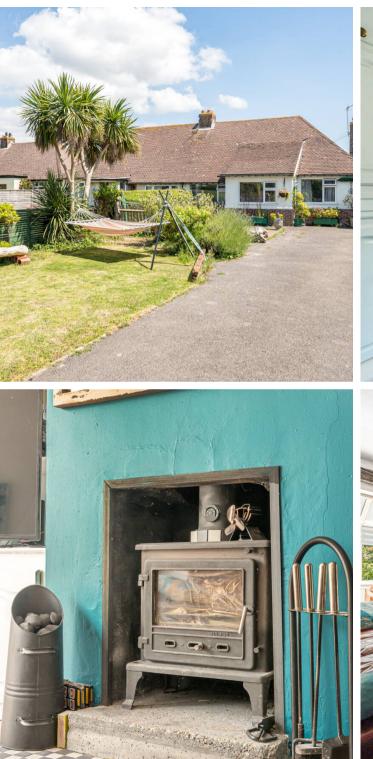

The ground floor features a cosy living room with a wood-burning stove, opening into a conservatory that overlooks the rear garden. The kitchen-breakfast room includes an oven and hob, with space for a fridgefreezer. There is a small utility room off the kitchen, with plumbing for a washing machine and access to the rear garden. Two double bedrooms and a bathroom complete the ground floor.