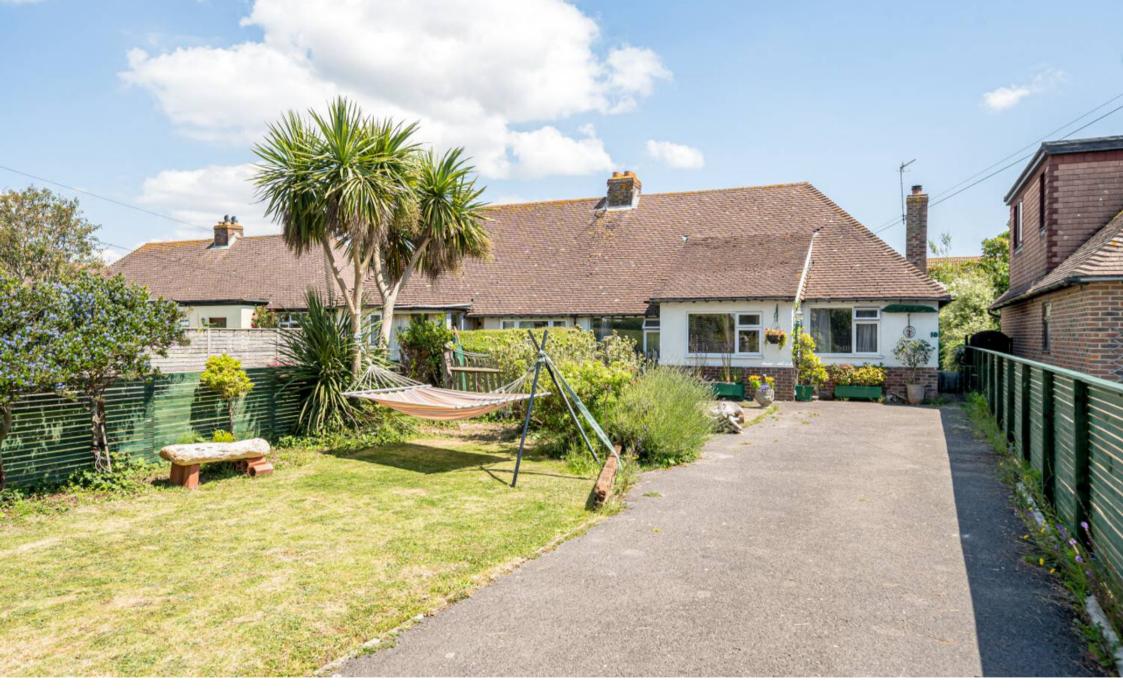

## West Wittering, Chichester

A great opportunity to purchase an extended threebedroom semi-detached property on a popular road in West Wittering. This charming home measures 1082 sq ft and offers practical living space.

Upstairs, the principal bedroom includes an en suite bathroom. The property offers ample off-road parking at the front and a rear garden with a lawn, patio, mature borders, a timber potting shed, and an additional storage shed. This home provides a comfortable living space in a desirable West Wittering location.