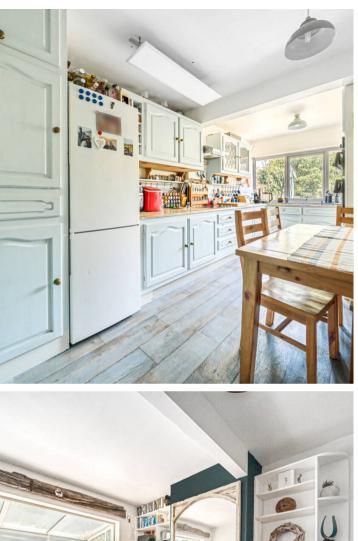

The ground floor features a cosy living room with a wood-burning stove, opening into a conservatory that overlooks the rear garden. The kitchen-breakfast room includes an oven and hob, with space for a fridgefreezer. There is a small utility room off the kitchen, with plumbing for a washing machine and access to the rear garden. Two double bedrooms and a bathroom complete the ground floor.