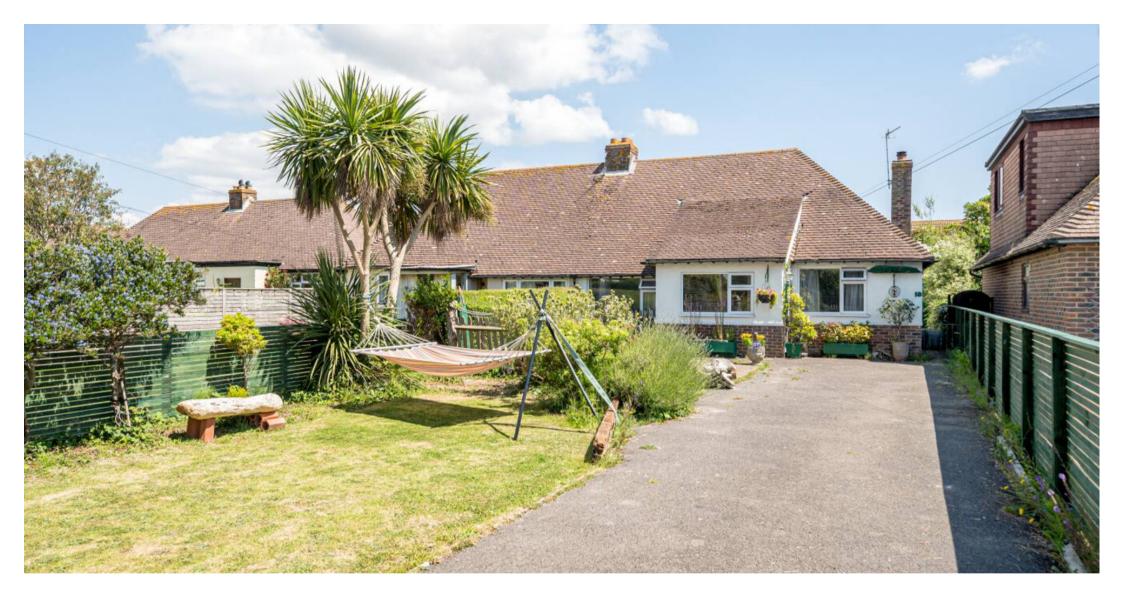

## West Wittering, Chichester

A great opportunity to purchase an extended threebedroom semi-detached property on a popular road in West Wittering. This charming home measures 1082 sq ft and offers practical living space.

The ground floor features a cosy living room with a wood-burning stove, opening into a conservatory that overlooks the rear garden. The kitchen-breakfast room includes an oven and hob, with space for a fridgefreezer. There is a small utility room off the kitchen, with plumbing for a washing machine and access to the rear garden. Two double bedrooms and a bathroom complete the ground floor.

Upstairs, the principal bedroom includes an en suite bathroom. The property offers ample off-road parking at the front and a rear garden with a lawn, patio, mature borders, a timber potting shed, and an additional storage shed. This home provides a comfortable living space in a desirable West Wittering location.