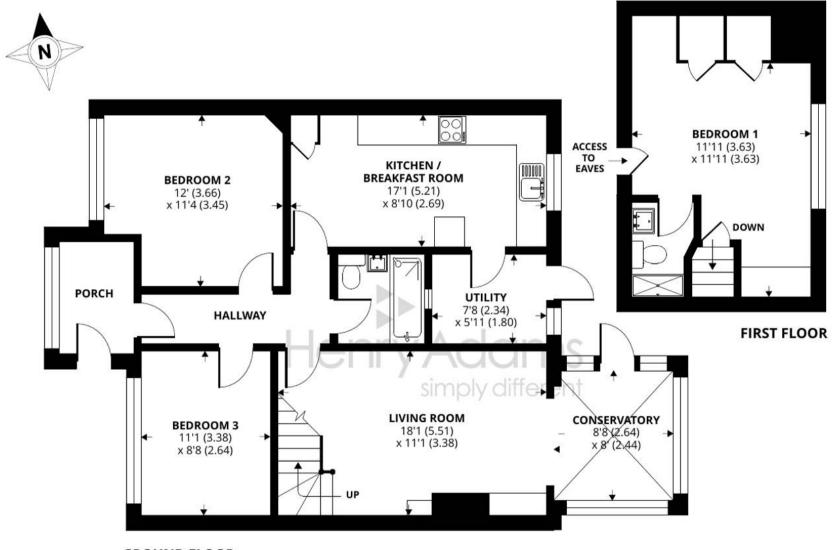

**GROUND FLOOR** 

## **10 Russell Road**

Approximate Area = 1082 sq ft / 100.5 sq m

For identification only - Not to scale

Floor plan produced in accordance with RICS Property Measurement Standards incorporating International Property Measurement Standards (IPMS2 Residential). © ntchecom 2022. Produced for Henry Adams. REF: 915913