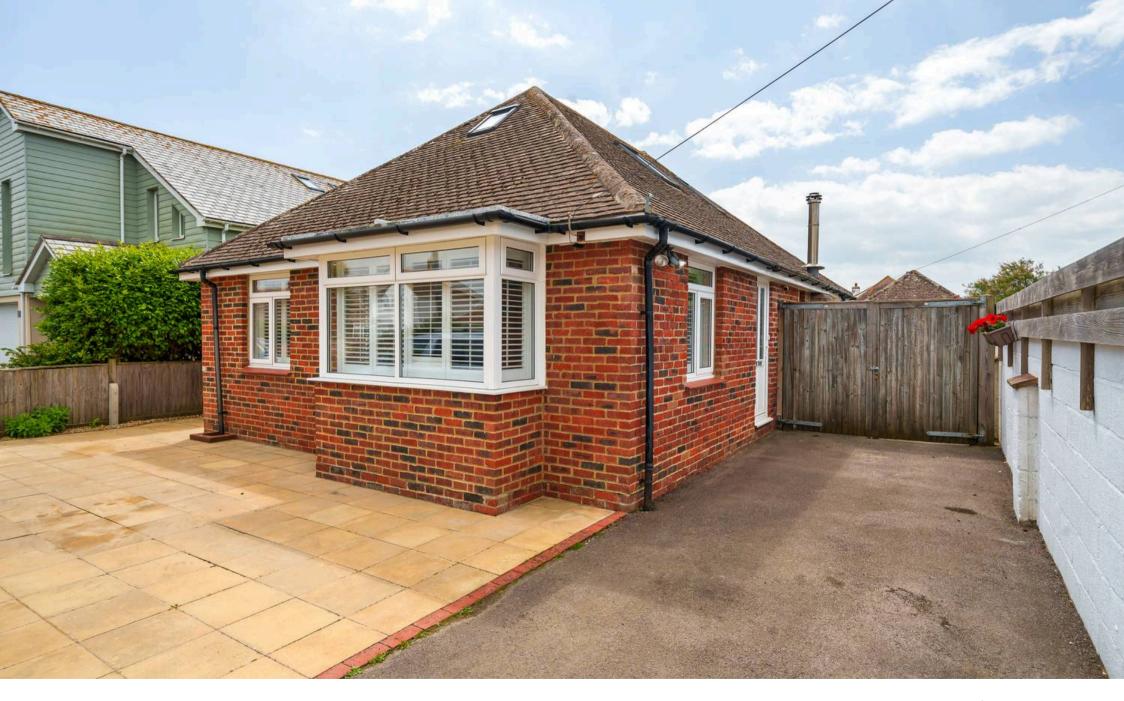

## 52 Howard Avenue

West Wittering, Chichester

This attractive chalet house is well presented in light, neutral tones and is located on a good sized southfacing plot close to the beach and village amenities at East Wittering.

The well-proportioned accommodation measures 1,434 sq ft (including the detached garden room with ancillary accommodation) and includes downsize: spacious entrance hall, two double bedrooms, a shower room with white suite and underfloor heating, sitting room with oak mantel, wood-burning stove and patio door to the garden and a modern kitchen/breakfast room with fitted appliances, breakfast bar and doors to the sitting room and garden. Stairs from the entrance hall lead to the first floor landing area with fitted cupboards, where the master bedroom and en suite bathroom fitted with bath, WC, vanity unit and separate shower cubicle can all be found.

The property has gas heating (with 'Hive' remote control) and double glazing and there is wood flooring throughout the ground floor and neutral carpet fitted on the first floor.

The detached ancillary accommodation has potential for guests or would make an ideal working studio or home office. It includes a reception area equipped with a wood burner, it benefits having underfloor heating. The front garden has a large paved area and tarmac driveway with parking for several vehicles. The private, south-facing rear garden is laid mainly to lawn with a large decking area, some raised flower and vegetable beds, a greenhouse and garden sheds.