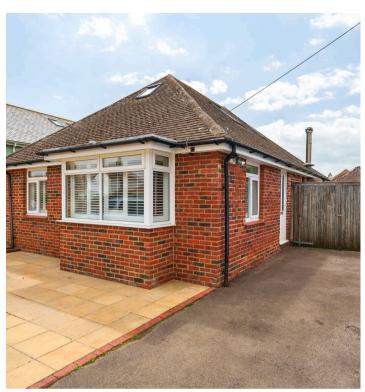

## 52 Howard Avenue

West Wittering, Chichester

This attractive chalet house is well presented in light, neutral tones and is located on a good sized southfacing plot close to the beach and village amenities at East Wittering.

The property has gas heating (with 'Hive' remote control) and double glazing and there is wood flooring throughout the ground floor and neutral carpet fitted on the first floor.

The detached ancillary accommodation has potential for guests or would make an ideal working studio or home office. It includes a reception area equipped with a wood burner, it benefits having underfloor heating. The front garden has a large paved area and tarmac driveway with parking for several vehicles. The private, south-facing rear garden is laid mainly to lawn with a large decking area, some raised flower and vegetable beds, a greenhouse and garden sheds.