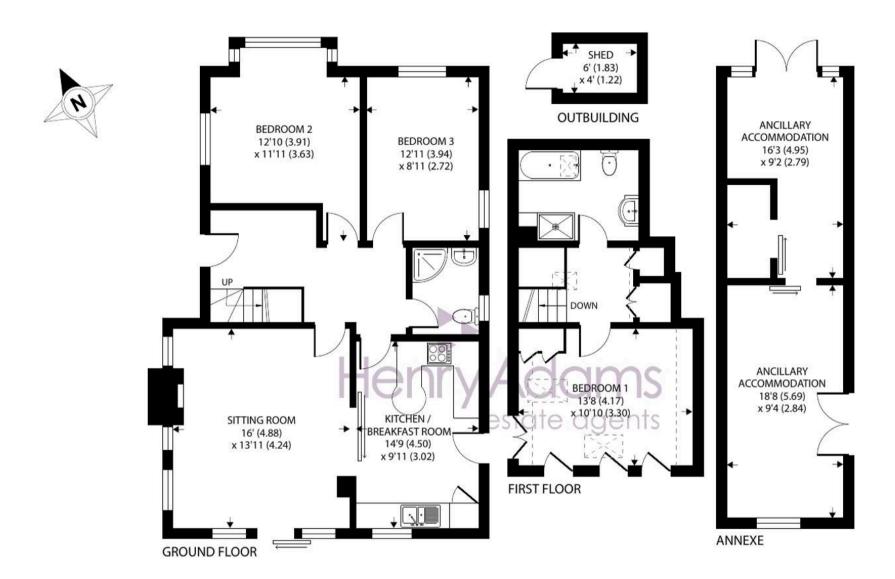

The well-proportioned accommodation measures 1,434 sq ft (including the detached garden room with ancillary accommodation) and includes downsize: spacious entrance hall, two double bedrooms, a shower room with white suite and underfloor heating, sitting room with oak mantel, wood-burning stove and patio door to the garden and a modern kitchen/breakfast room with fitted appliances, breakfast bar and doors to the sitting room and garden. Stairs from the entrance hall lead to the first floor landing area with fitted cupboards, where the master bedroom and en suite bathroom fitted with bath, WC, vanity unit and separate shower cubicle can all be found.

Council Tax band: E

Tenure: Freehold

Approximate Area = 1104 sq ft / 102.5 sq m Limited Use Area(s) = 46 sq ft / 4.2 sq m Outbuilding = 24 sq ft / 2.2 sq m Annexe = 330 sq ft / 30.6 sq m Total = 1504 sq ft / 139.5 sq m