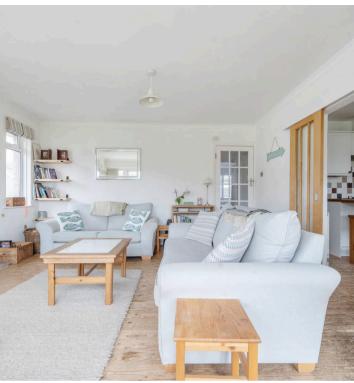

The well-proportioned accommodation measures 1,434 sq ft (including the detached garden room with ancillary accommodation) and includes downsize: spacious entrance hall, two double bedrooms, a shower room with white suite and underfloor heating, sitting room with oak mantel, wood-burning stove and patio door to the garden and a modern kitchen/breakfast room with fitted appliances, breakfast bar and doors to the sitting room and garden. Stairs from the entrance hall lead to the first floor landing area with fitted cupboards, where the master bedroom and en suite bathroom fitted with bath, WC, vanity unit and separate shower cubicle can all be found.