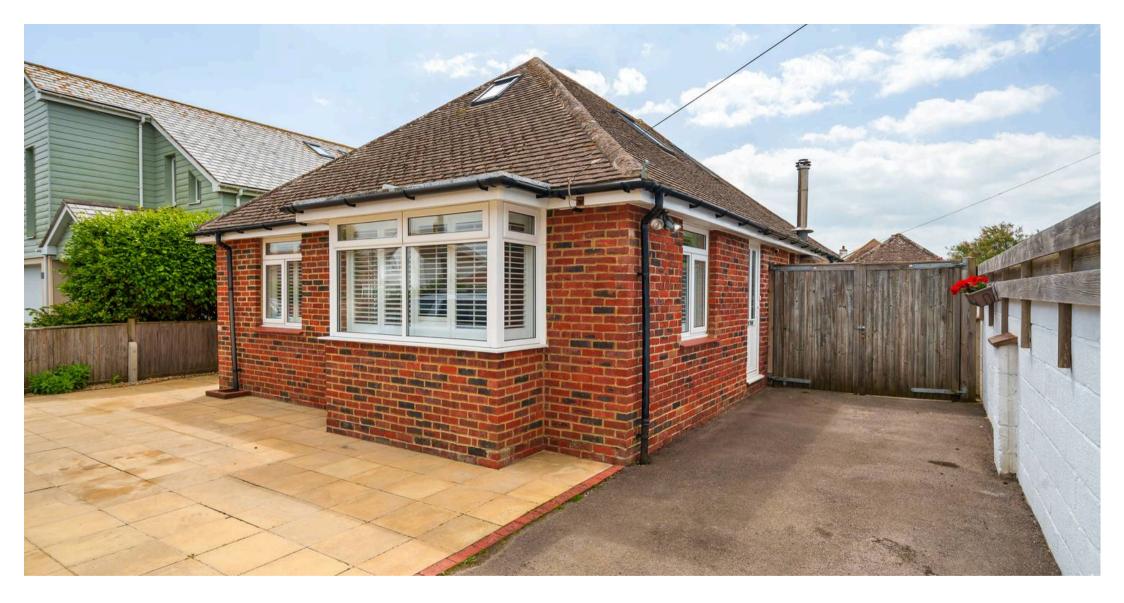

## 52 Howard Avenue

West Wittering, Chichester

This attractive chalet house is well presented in light, neutral tones and is located on a good sized southfacing plot close to the beach and village amenities at East Wittering.

The property has gas heating (with 'Hive' remote control) and double glazing and there is wood flooring throughout the ground floor and neutral carpet fitted on the first floor.

The detached ancillary accommodation has potential for guests or would make an ideal working studio or home office. It includes a reception area equipped with a wood burner, it benefits having underfloor heating. The front garden has a large paved area and tarmac driveway with parking for several vehicles. The private, south-facing rear garden is laid mainly to lawn with a large decking area, some raised flower and vegetable beds, a greenhouse and garden sheds.