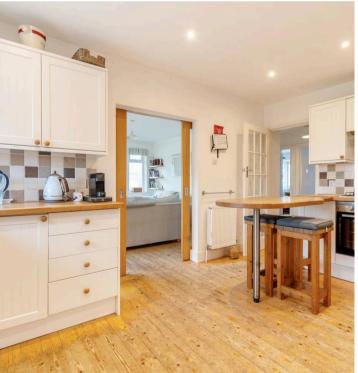

The well-proportioned accommodation measures 1,434 sq ft (including the detached garden room with ancillary accommodation) and includes downsize: spacious entrance hall, two double bedrooms, a shower room with white suite and underfloor heating, sitting room with oak mantel, wood-burning stove and patio door to the garden and a modern kitchen/breakfast room with fitted appliances, breakfast bar and doors to the sitting room and garden. Stairs from the entrance hall lead to the first floor landing area with fitted cupboards, where the master bedroom and en suite bathroom fitted with bath, WC, vanity unit and separate shower cubicle can all be found.