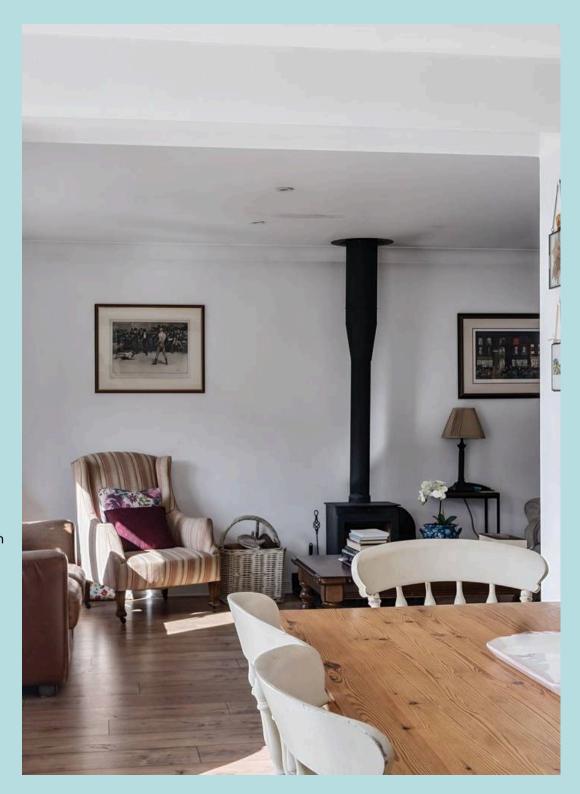

Upon entering, you are greeted by an inviting open-plan kitchen/diner, ideal for modern living. The kitchen flows seamlessly into a spacious sitting room, which features a cozy log burner, creating a warm and welcoming atmosphere.