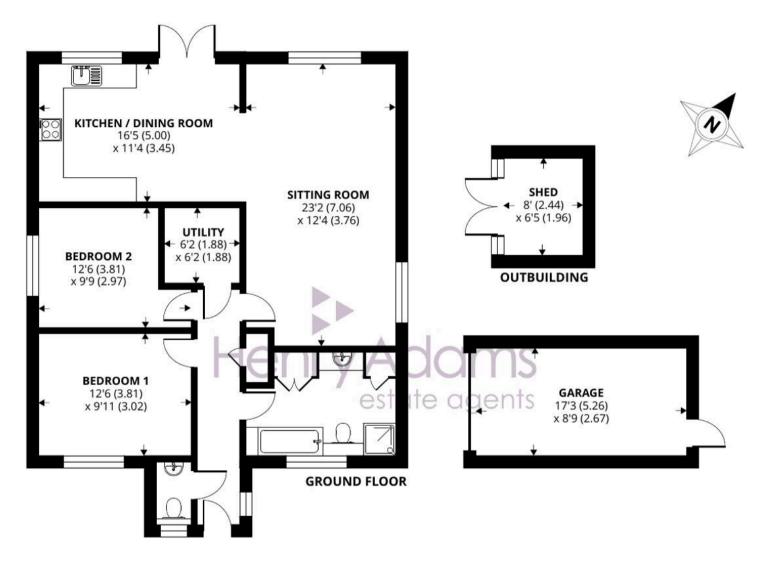

## 1 Old Farm Close, Bracklesham Bay

Approximate Area = 982 sq ft / 91.2 sq m Garage = 153 sq ft / 14.2 sq m Outbuilding = 52 sq ft / 4.8 sq m Total = 1187 sq ft / 110.2 sq m

For identification only - Not to scale