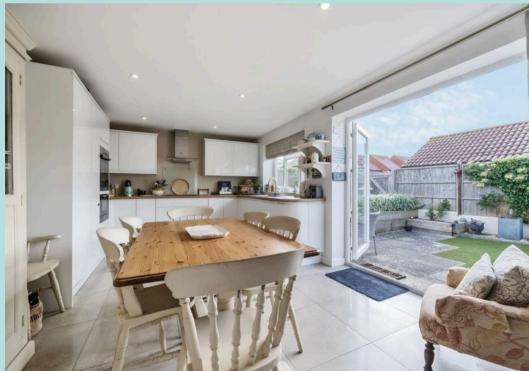

Upon entering, you are greeted by an inviting open-plan kitchen/diner, ideal for modern living. The kitchen flows seamlessly into a spacious sitting room, which features a cozy log burner, creating a warm and welcoming atmosphere.