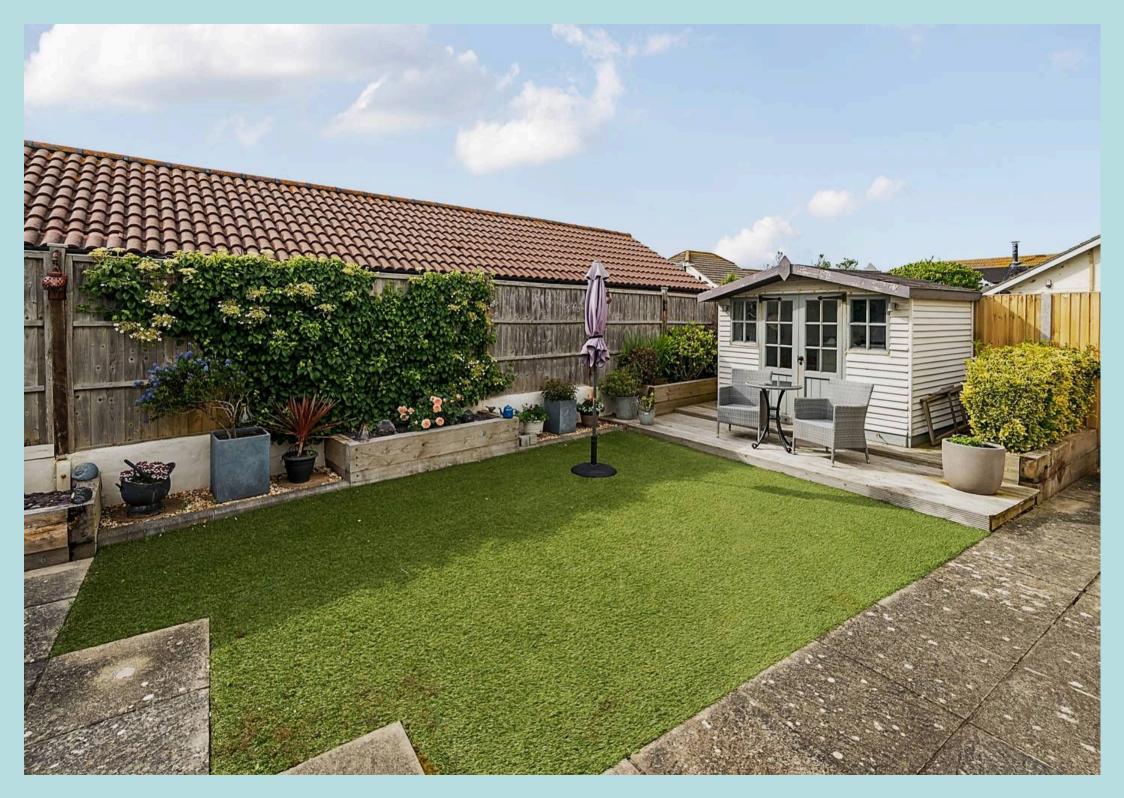

Outside, the south-facing garden is a highlight. It offers a private and sunny space for outdoor living, whether gardening, dining al fresco, or simply relaxing. A garden gate provides direct access to East Bracklesham Drive, making the beach just a 2-minute walk away – perfect for seaside living and outdoor activities.

Additional features include a garage and off-road parking, providing ample space for vehicles and storage. The property is 'end of chain', ensuring a smooth and swift purchase process.