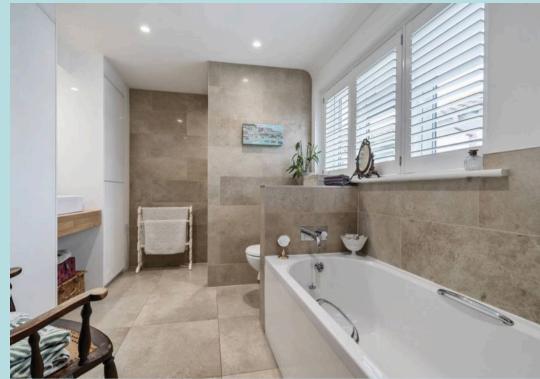

The bungalow includes two comfortable bedrooms. The master bedroom is bright and spacious, while the second bedroom offers flexibility for guests, children, or a home office. A modern bathroom with contemporary fittings serves the household, ensuring convenience and comfort. Additionally, a utility room provides extra storage and laundry space.