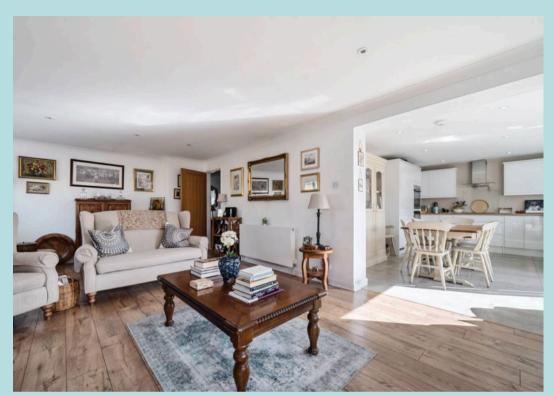

Upon entering, you are greeted by an inviting open-plan kitchen/diner, ideal for modern living. The kitchen flows seamlessly into a spacious sitting room, which features a cozy log burner, creating a warm and welcoming atmosphere.