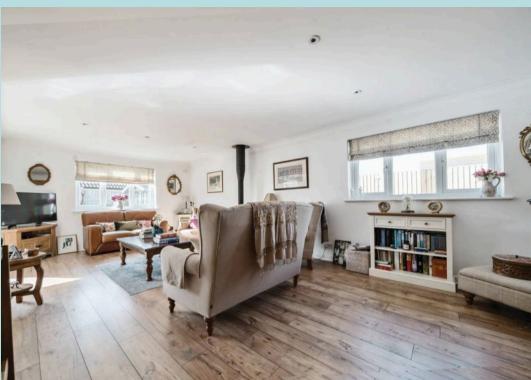

Upon entering, you are greeted by an inviting open-plan kitchen/diner, ideal for modern living. The kitchen flows seamlessly into a spacious sitting room, which features a cozy log burner, creating a warm and welcoming atmosphere.