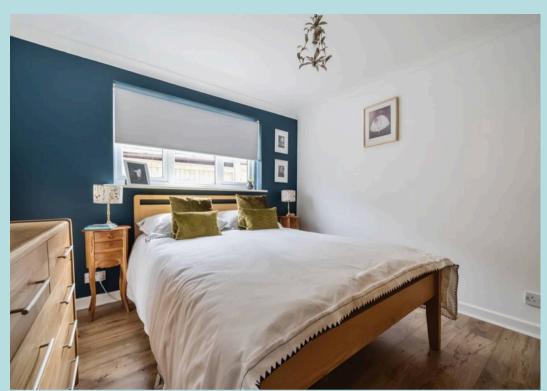

The bungalow includes two comfortable bedrooms. The master bedroom is bright and spacious, while the second bedroom offers flexibility for guests, children, or a home office. A modern bathroom with contemporary fittings serves the household, ensuring convenience and comfort. Additionally, a utility room provides extra storage and laundry space.