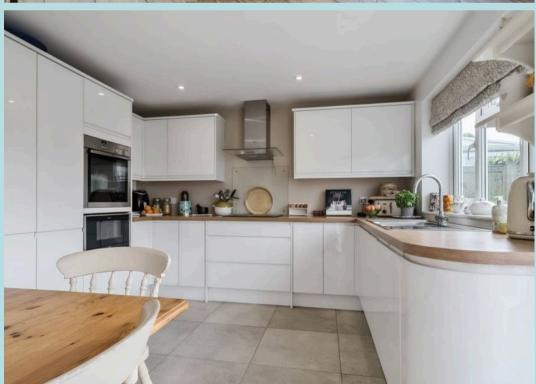

Upon entering, you are greeted by an inviting open-plan kitchen/diner, ideal for modern living. The kitchen flows seamlessly into a spacious sitting room, which features a cozy log burner, creating a warm and welcoming atmosphere.