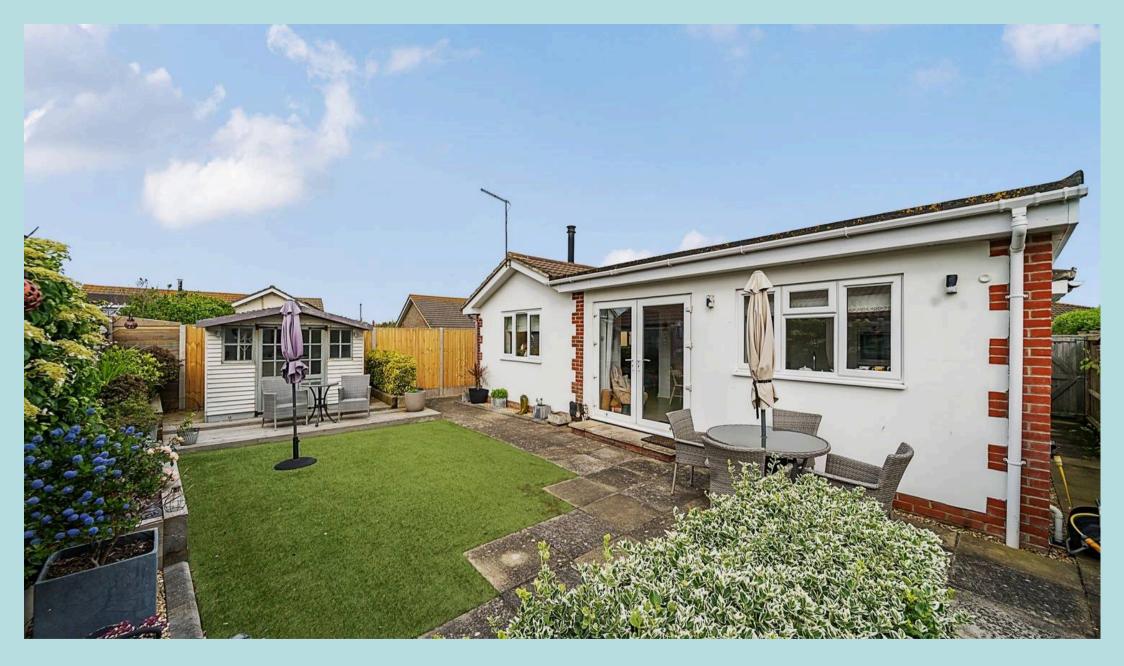

Outside, the south-facing garden is a highlight. It offers a private and sunny space for outdoor living, whether gardening, dining al fresco, or simply relaxing. A garden gate provides direct access to East Bracklesham Drive, making the beach just a 2-minute walk away – perfect for seaside living and outdoor activities.