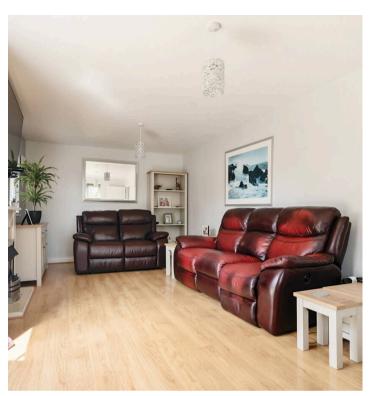

As you approach the home, a path from the driveway guides you to the front door. Upon entry, you are greeted by a welcoming hallway that flows seamlessly into the generously sized family space. The well-equipped kitchen comes complete with ample storage and a separate utility area. The separate dining room offers a primary space for family meals, while the spacious living room, fitted with French doors leading to the garden, is flooded with natural light, creating a warm and inviting atmosphere.