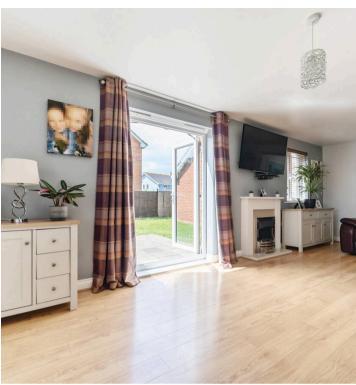

As you approach the home, a path from the driveway guides you to the front door. Upon entry, you are greeted by a welcoming hallway that flows seamlessly into the generously sized family space. The well-equipped kitchen comes complete with ample storage and a separate utility area. The separate dining room offers a primary space for family meals, while the spacious living room, fitted with French doors leading to the garden, is flooded with natural light, creating a warm and inviting atmosphere.