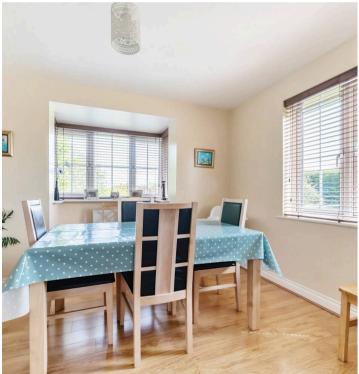

As you approach the home, a path from the driveway guides you to the front door. Upon entry, you are greeted by a welcoming hallway that flows seamlessly into the generously sized family space. The well-equipped kitchen comes complete with ample storage and a separate utility area. The separate dining room offers a primary space for family meals, while the spacious living room, fitted with French doors leading to the garden, is flooded with natural light, creating a warm and inviting atmosphere.