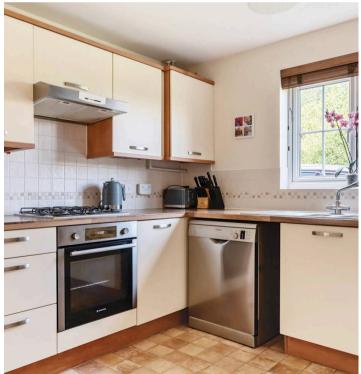

As you approach the home, a path from the driveway guides you to the front door. Upon entry, you are greeted by a welcoming hallway that flows seamlessly into the generously sized family space. The well-equipped kitchen comes complete with ample storage and a separate utility area. The separate dining room offers a primary space for family meals, while the spacious living room, fitted with French doors leading to the garden, is flooded with natural light, creating a warm and inviting atmosphere.