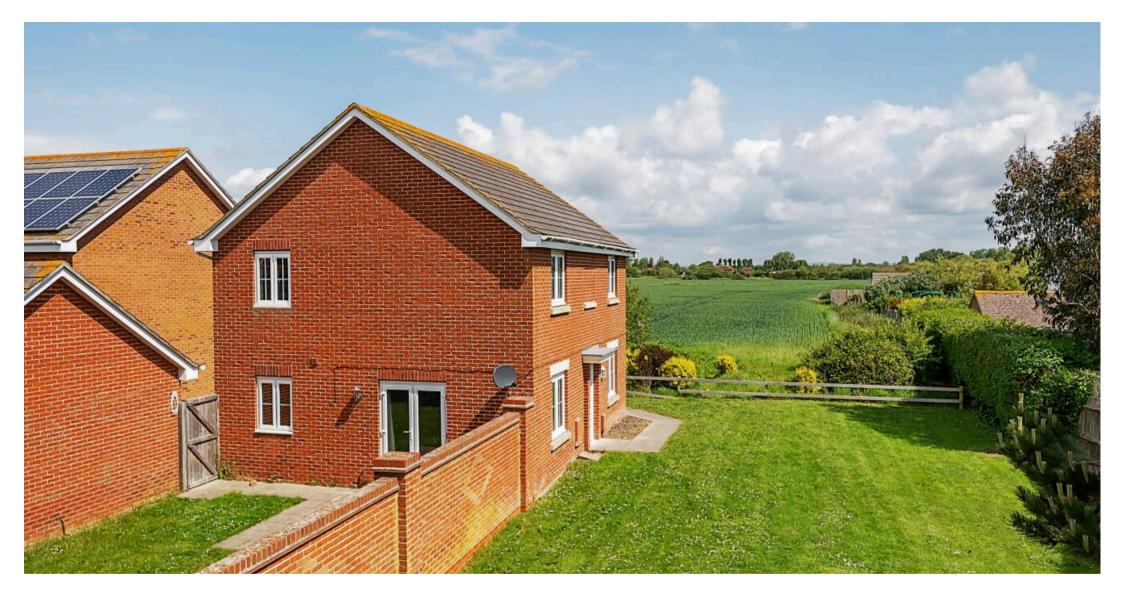

Outside, the property boasts a beautiful south-facing walled garden, perfect for enjoying sunny days. The lawn and patio area provide an ideal setting for outdoor entertaining or simply relaxing. Additionally, a driveway and a detached garage offers extra storage space for a vehicle or belongings.