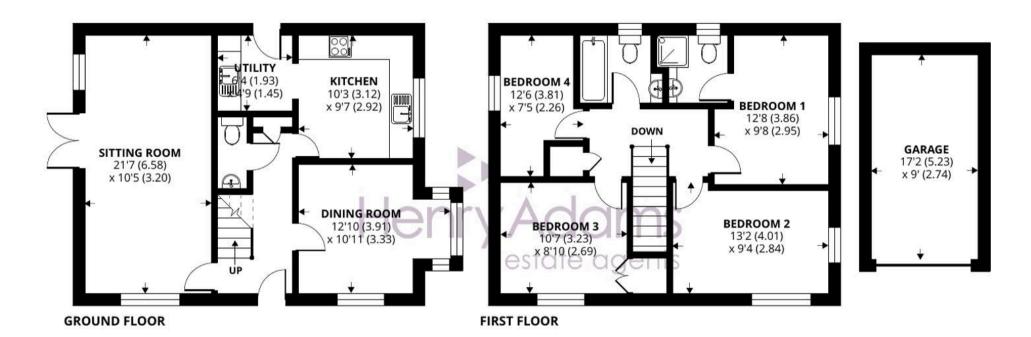

As you approach the home, a path from the driveway guides you to the front door. Upon entry, you are greeted by a welcoming hallway that flows seamlessly into the generously sized family space. The well-equipped kitchen comes complete with ample storage and a separate utility area. The separate dining room offers a primary space for family meals, while the spacious living room, fitted with French doors leading to the garden, is flooded with natural light, creating a warm and inviting atmosphere.

Upstairs, the home continues to impress with four spacious bedrooms. The principal bedroom features an en-suite shower room. Bedroom two includes a built-in wardrobe, adding convenience and style. The family bathroom caters to the remaining bedrooms.

Outside, the property boasts a beautiful south-facing walled garden, perfect for enjoying sunny days. The lawn and patio area provide an ideal setting for outdoor entertaining or simply relaxing. Additionally, a driveway and a detached garage offers extra storage space for a vehicle or belongings.

## Greenway Walk, Bracklesham Bay, Chichester

Approximate Area = 1210 sq ft / 112.4 sq m Limited Use Area(s) = 4 sq ft / 0.3 sq m Outbuilding = 154 sq ft / 14.3 sq m Total = 1368 sq ft / 127 sq m

For identification only - Not to scale