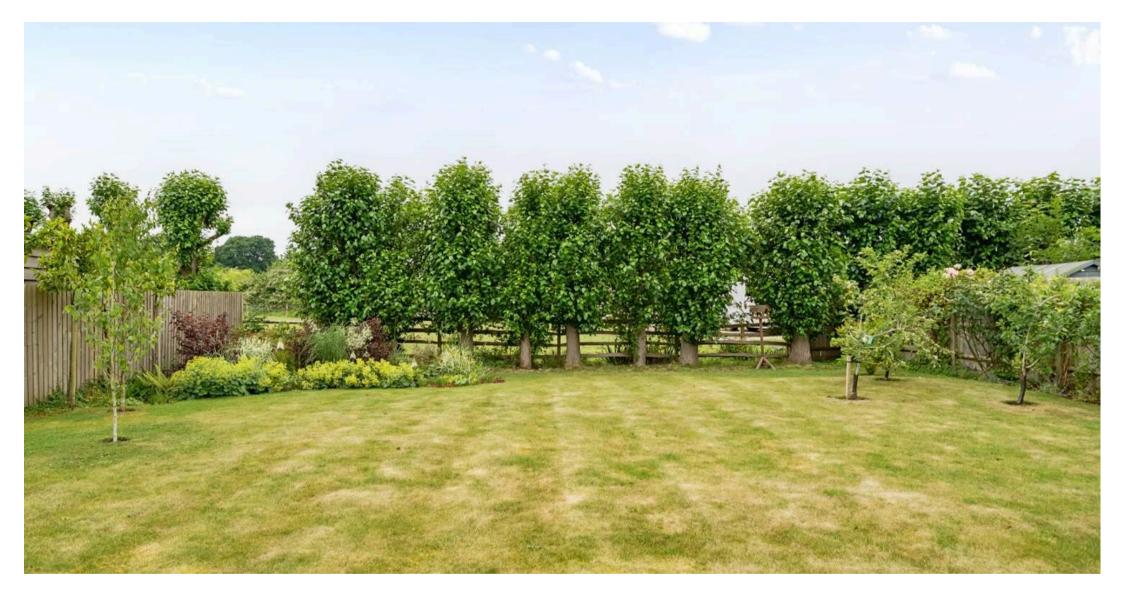

Upstairs, there are three well-proportioned bedrooms and a contemporary family bathroom. The principal bedroom benefits from a modern en-suite shower room and views over the rear paddock.

Outside, the property boasts an attractive garden, a private block-paved driveway and an attached single garage. The rear garden is a particular highlight, with a spacious patio, expansive lawn, mature shrubs and specimen trees, all backing onto peaceful paddock land.