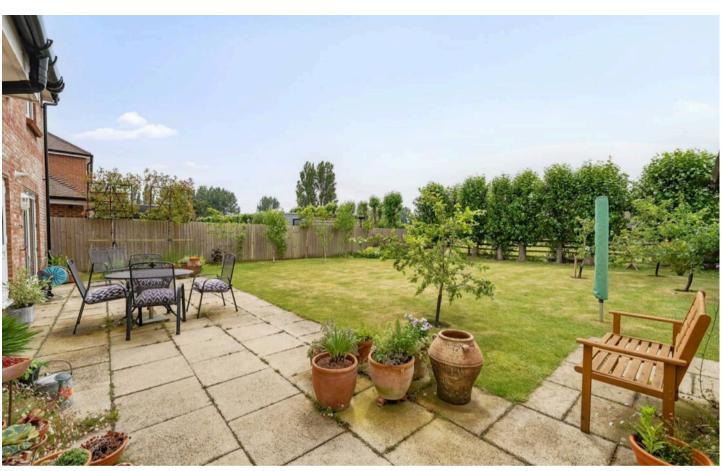

Upstairs, there are three well-proportioned bedrooms and a contemporary family bathroom. The principal bedroom benefits from a modern en-suite shower room and views over the rear paddock.

Outside, the property boasts an attractive garden, a private block-paved driveway and an attached single garage. The rear garden is a particular highlight, with a spacious patio, expansive lawn, mature shrubs and specimen trees, all backing onto peaceful paddock land.