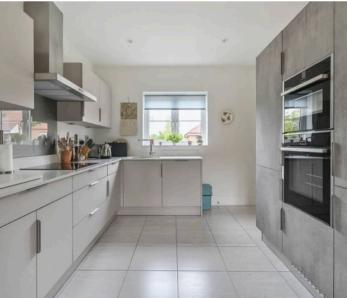

The heart of the home is a stunning Sylvarna-designed kitchen/dining room, equipped with premium integrated appliances including a Neff double oven, induction hob, cooker hood, wine cooler, dishwasher and fridge freezer. Sleek quartz worktops and stylish finishes add a luxurious touch. A separate utility room offers practical space with plumbing for a washing machine and direct access to the garden.