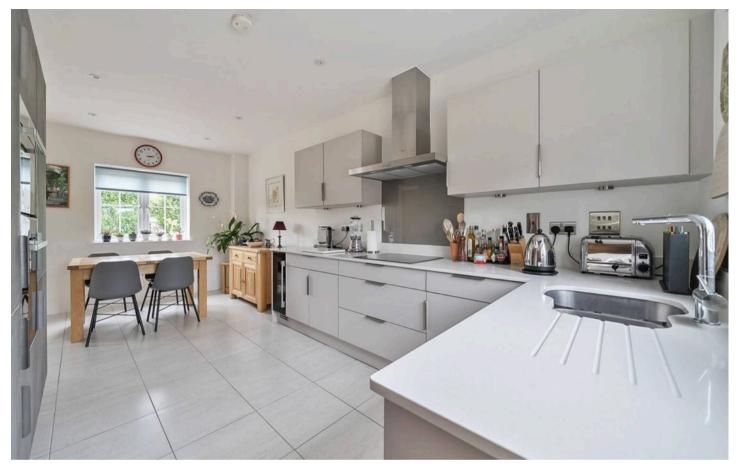

The heart of the home is a stunning Sylvarna-designed kitchen/dining room, equipped with premium integrated appliances including a Neff double oven, induction hob, cooker hood, wine cooler, dishwasher and fridge freezer. Sleek quartz worktops and stylish finishes add a luxurious touch. A separate utility room offers practical space with plumbing for a washing machine and direct access to the garden.