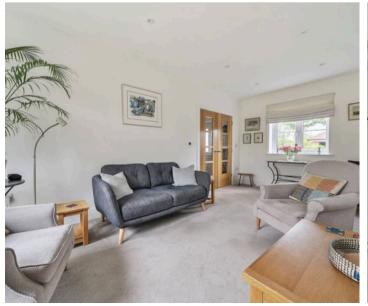

The accommodation is thoughtfully designed, beginning with a welcoming entrance hall and cloakroom. The dual-aspect sitting room is a bright and spacious retreat, with bi-fold doors opening onto the west-facing rear garden, perfect for enjoying afternoon sun and entertaining guests.