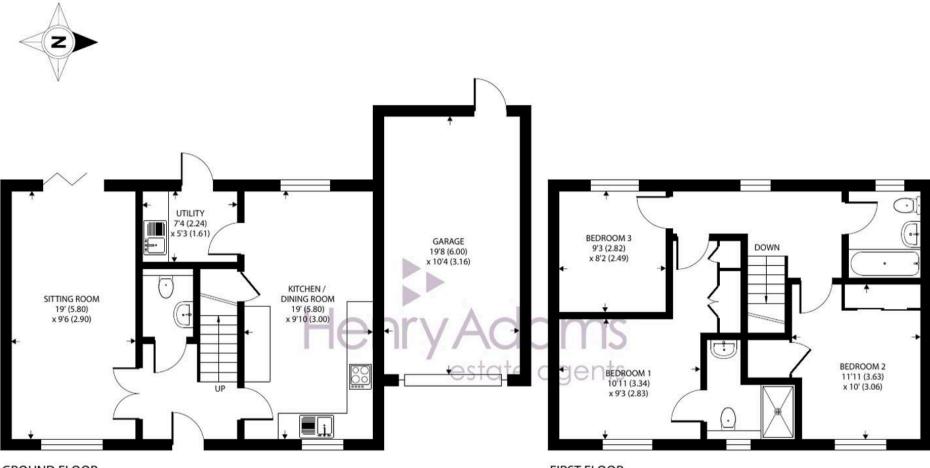

GROUND FLOOR FIRST FLOOR

Approximate Area = 1044 sq ft / 96.9 sq m Outbuilding = 204 sq ft / 18.9 sq m Total = 1248 sq ft / 115.8 sq m

For identification only - Not to scale

Location - The village of Chidham is steeped in history. The present flint and rubble church dates from the 13th century and the Manor House, from the 17th century. The Old House at Home public house offers fine dining and a selection of real ales. There is also a primary school and excellent sailing facilities nearby at Cobnor, Bosham and Emsworth. The cathedral city of Chichester offers excellent high street shopping, many fashionable restaurants, cafes and bars, the Festival Theatre and a mainline station to London Victoria. Goodwood is located to the north east and is famous for its many event days including the world renowned Festival of Speed and Goodwood Revival for motor racing enthusiasts and a season of horse racing including the Qatar Goodwood Festival.