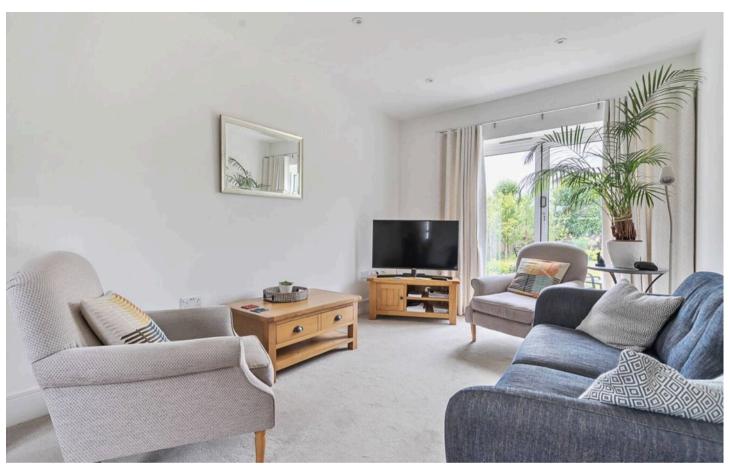

The accommodation is thoughtfully designed, beginning with a welcoming entrance hall and cloakroom. The dual-aspect sitting room is a bright and spacious retreat, with bi-fold doors opening onto the west-facing rear garden, perfect for enjoying afternoon sun and entertaining guests.