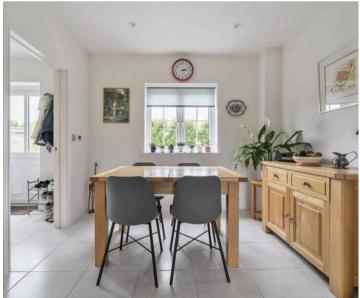

The accommodation is thoughtfully designed, beginning with a welcoming entrance hall and cloakroom. The dual-aspect sitting room is a bright and spacious retreat, with bi-fold doors opening onto the west-facing rear garden, perfect for enjoying afternoon sun and entertaining guests.