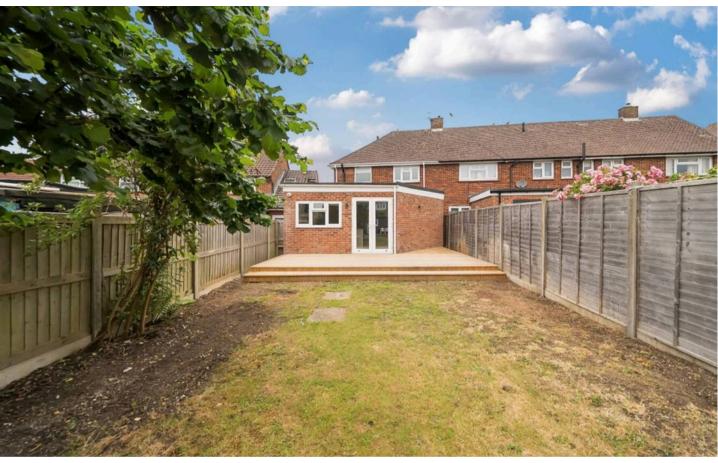

Step into a bright and welcoming sitting room, complete with an attractive log burner, ideal for cosy evenings. The heart of the home is the spacious open-plan kitchen and family room, thoughtfully designed to accommodate daily life and entertaining, with patio doors leading out to a lovely decked area and the expansive rear garden.

The ground floor also benefits from a useful utility room and a stylish shower room/WC for added convenience. Upstairs, there are three bedrooms and a sleek, modern family bathroom.

Outside, the property offers a private driveway and a long rear garden with a versatile outbuilding, perfect for storage, a home office or a creative workspace.

Offered chain-free and ready to move into, this home is a rare find being close to popular local schools. Viewing is highly recommended to appreciate all that it has to offer.

Approximate Area = 1303 sq ft / 121 sq m Shed = 78 sq ft / 7.2 sq m (excludes lean to) Total = 1381 sq ft / 128.2 sq m