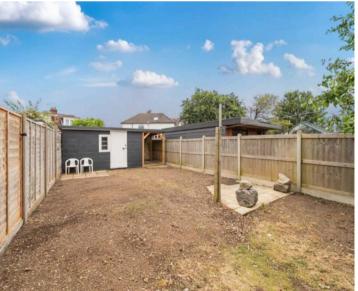

The ground floor also benefits from a useful utility room and a stylish shower room/WC for added convenience. Upstairs, there are three bedrooms and a sleek, modern family bathroom.

Outside, the property offers a private driveway and a long rear garden with a versatile outbuilding, perfect for storage, a home office or a creative workspace.

Offered chain-free and ready to move into, this home is a rare find being close to popular local schools. Viewing is highly recommended to appreciate all that it has to offer.

Approximate Area = 1303 sq ft / 121 sq m Shed = 78 sq ft / 7.2 sq m (excludes lean to) Total = 1381 sq ft / 128.2 sq m