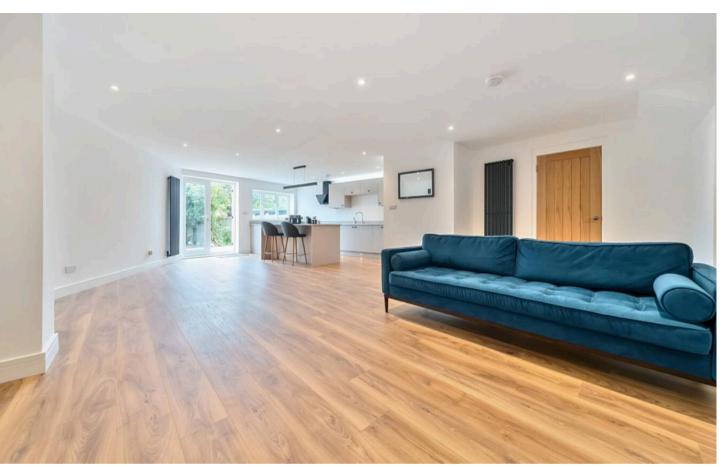

Step into a bright and welcoming sitting room, complete with an attractive log burner, ideal for cosy evenings. The heart of the home is the spacious open-plan kitchen and family room, thoughtfully designed to accommodate daily life and entertaining, with patio doors leading out to a lovely decked area and the expansive rear garden.