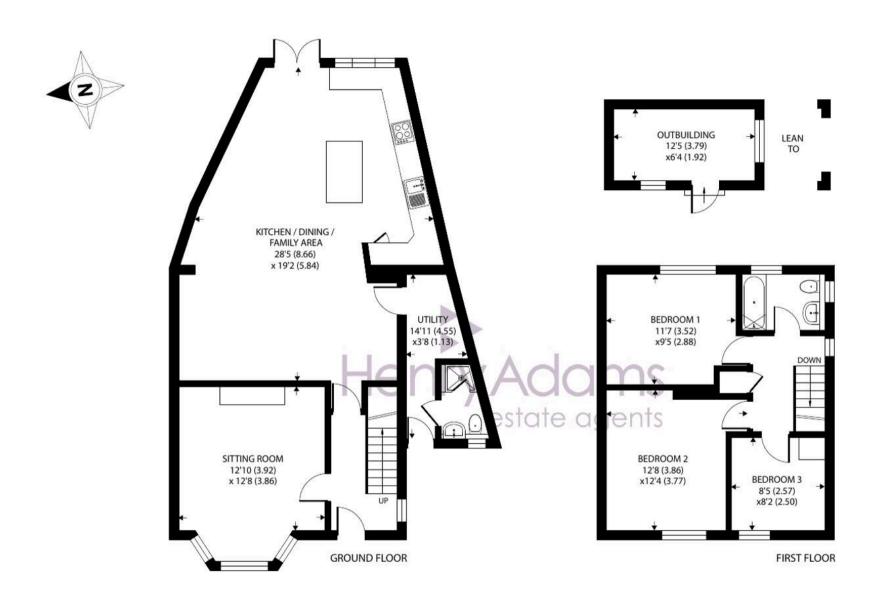

Offered chain-free and ready to move into, this home is a rare find being close to popular local schools. Viewing is highly recommended to appreciate all that it has to offer.

Approximate Area = 1303 sq ft / 121 sq m Shed = 78 sq ft / 7.2 sq m (excludes lean to) Total = 1381 sq ft / 128.2 sq m

For identification only - Not to scale

Location - The sought after Parklands area of Chichester is close to countryside and the Centurion Way cycle path, linking West Dean and Chichester. Located within a level walk of the city centre, the property enjoys a convenient location within close proximity to primary and secondary schools and other local amenities. The city centre of Chichester offers excellent high street shopping, many fashionable restaurants, cafes and bars. Festival Theatre and a mainline station to London Victoria. Goodwood is famous for its many event days including the world renowned Festival of Speed and Goodwood Revival for motor racing enthusiasts and a season of horse racing including the Qatar Goodwood Festival . There are excellent sailing facilities around Chichester Harbour and water sports from the beaches at West Wittering. The area is a paradise for wildlife enthusiasts, with beautiful walks and cycle tracks over the South Downs and around the harbour.