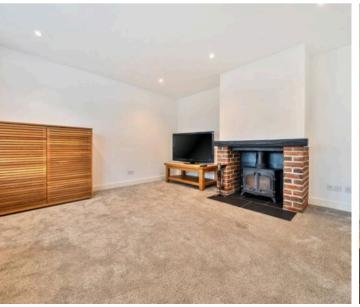

Step into a bright and welcoming sitting room, complete with an attractive log burner, ideal for cosy evenings. The heart of the home is the spacious open-plan kitchen and family room, thoughtfully designed to accommodate daily life and entertaining, with patio doors leading out to a lovely decked area and the expansive rear garden.