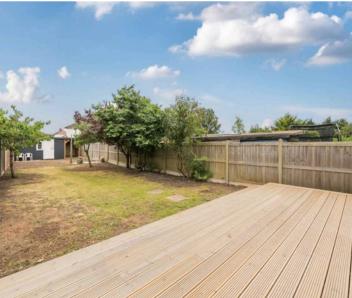

Step into a bright and welcoming sitting room, complete with an attractive log burner, ideal for cosy evenings. The heart of the home is the spacious open-plan kitchen and family room, thoughtfully designed to accommodate daily life and entertaining, with patio doors leading out to a lovely decked area and the expansive rear garden.

The ground floor also benefits from a useful utility room and a stylish shower room/WC for added convenience. Upstairs, there are three bedrooms and a sleek, modern family bathroom.

Outside, the property offers a private driveway and a long rear garden with a versatile outbuilding, perfect for storage, a home office or a creative workspace.

Offered chain-free and ready to move into, this home is a rare find being close to popular local schools. Viewing is highly recommended to appreciate all that it has to offer.

Approximate Area = 1303 sq ft / 121 sq m Shed = 78 sq ft / 7.2 sq m (excludes lean to) Total = 1381 sq ft / 128.2 sq m