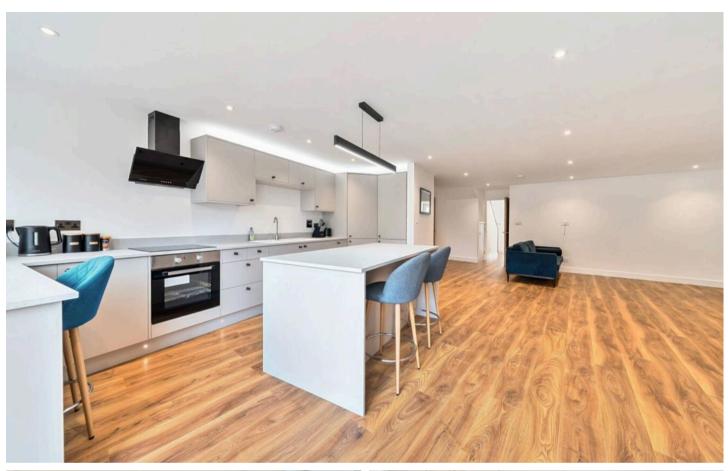

Step into a bright and welcoming sitting room, complete with an attractive log burner, ideal for cosy evenings. The heart of the home is the spacious open-plan kitchen and family room, thoughtfully designed to accommodate daily life and entertaining, with patio doors leading out to a lovely decked area and the expansive rear garden.