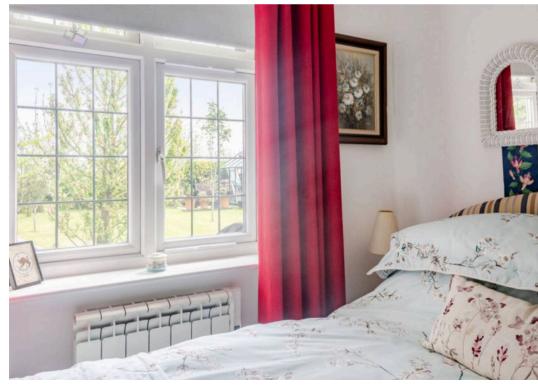

The generous L-shaped sitting room centres around a characterful wood-burning stove, creating a warm and inviting atmosphere. The well-appointed kitchen opens into a snug and dining area, with French doors leading out to the enchanting rear garden. The ground floor comprises two double bedrooms, a further bedroom/study, a family bathroom, utility area, and a separate cloakroom with shower. A staircase leads to a spacious first-floor bedroom with adjoining dressing area, enjoying far-reaching views over the surrounding farmland.