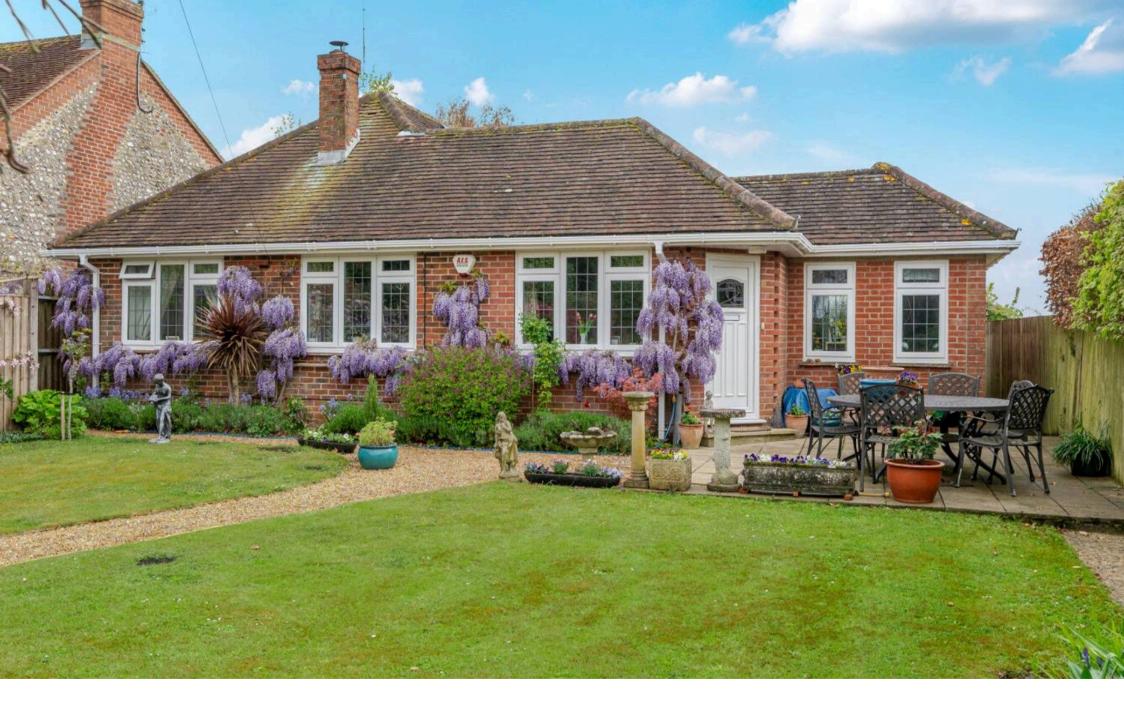

Leythorne Cottage is an elegant, detached residence of predominantly single-storey design, nestled within the highly sought-after hamlet of Strettington, just a quarter of a mile from the distinguished Goodwood Hotel and Private Members' Club. Set behind a beautifully maintained front garden, the property seamlessly blends classic charm with contemporary comfort, offering adaptable living spaces ideal for both sophisticated entertaining and relaxed day-to-day living.

The generous L-shaped sitting room centres around a characterful wood-burning stove, creating a warm and inviting atmosphere. The well-appointed kitchen opens into a snug and dining area, with French doors leading out to the enchanting rear garden. The ground floor comprises two double bedrooms, a further bedroom/study, a family bathroom, utility area, and a separate cloakroom with shower. A staircase leads to a spacious first-floor bedroom with adjoining dressing area, enjoying far-reaching views over the surrounding farmland.