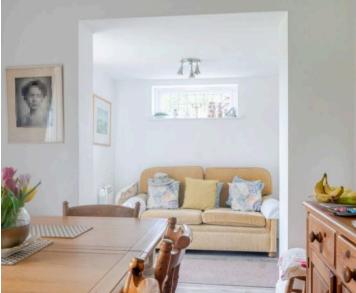

The generous L-shaped sitting room centres around a characterful wood-burning stove, creating a warm and inviting atmosphere. The well-appointed kitchen opens into a snug and dining area, with French doors leading out to the enchanting rear garden. The ground floor comprises two double bedrooms, a further bedroom/study, a family bathroom, utility area, and a separate cloakroom with shower. A staircase leads to a spacious first-floor bedroom with adjoining dressing area, enjoying far-reaching views over the surrounding farmland.