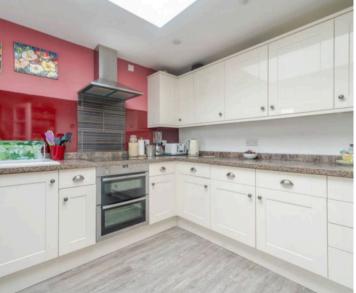

The generous L-shaped sitting room centres around a characterful wood-burning stove, creating a warm and inviting atmosphere. The well-appointed kitchen opens into a snug and dining area, with French doors leading out to the enchanting rear garden. The ground floor comprises two double bedrooms, a further bedroom/study, a family bathroom, utility area, and a separate cloakroom with shower. A staircase leads to a spacious first-floor bedroom with adjoining dressing area, enjoying far-reaching views over the surrounding farmland.