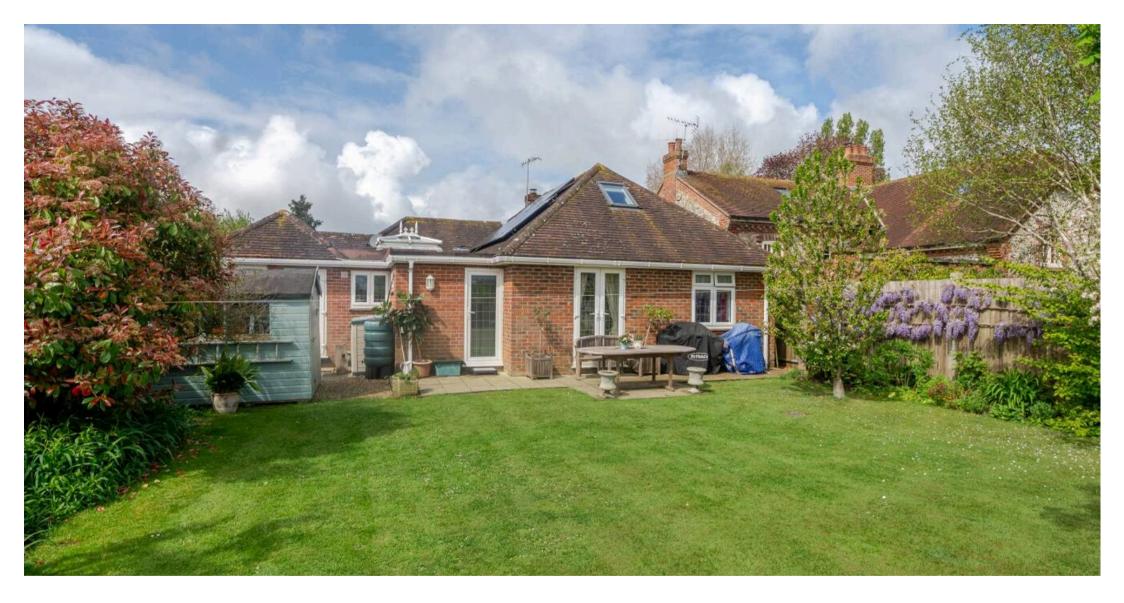

For identification only - Not to scale

Outside - Externally, the property continues to delight. The rear garden, meticulously planted and backing directly onto the Goodwood Estate's open farmland, offers a private, peaceful retreat. Two timber garden sheds and a greenhouse provide ample storage and opportunity for horticultural pursuits. To the front, a meandering path leads through the garden to a charming terrace and entrance, with generous off-road parking completing the setting. Every element of this home has been thoughtfully curated to create a serene countryside haven, offering a sense of timeless tranquillity.