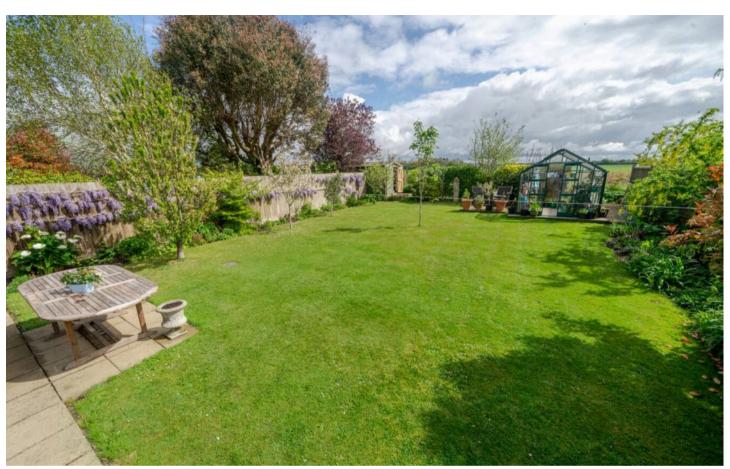

For identification only - Not to scale

Outside - Externally, the property continues to delight. The rear garden, meticulously planted and backing directly onto the Goodwood Estate's open farmland, offers a private, peaceful retreat. Two timber garden sheds and a greenhouse provide ample storage and opportunity for horticultural pursuits. To the front, a meandering path leads through the garden to a charming terrace and entrance, with generous off-road parking completing the setting. Every element of this home has been thoughtfully curated to create a serene countryside haven, offering a sense of timeless tranquillity.