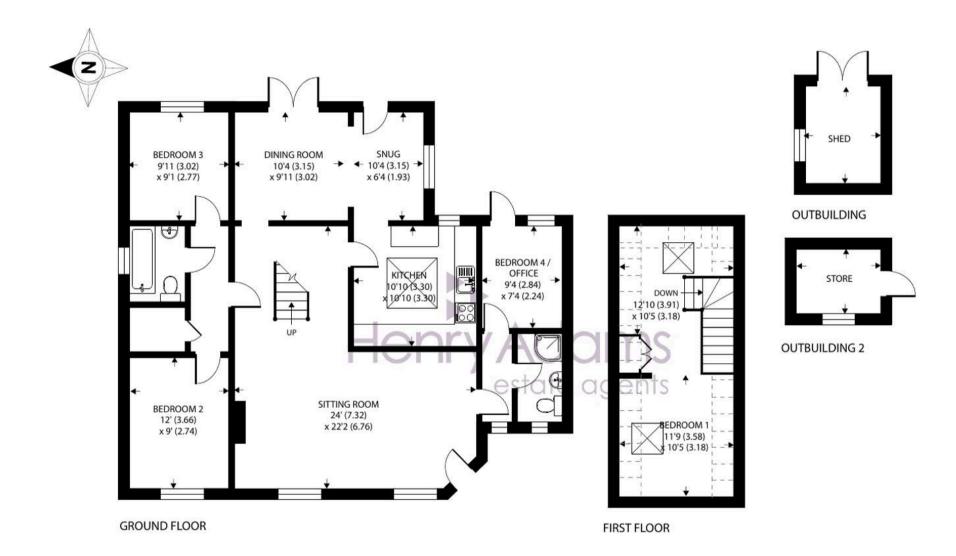

The property also benefits from modern utilities, including an up-to-date solar panel and hot water system, enhancing both its energy efficiency and environmental footprint.

Approximate Area = 1323 sq ft / 122.9 sq m Limited Use Area(s) = 113 sq ft / 10.5 sq m Outbuilding = 106 sq ft / 9.8 sq m Total = 1542 sq ft / 143.3 sq m