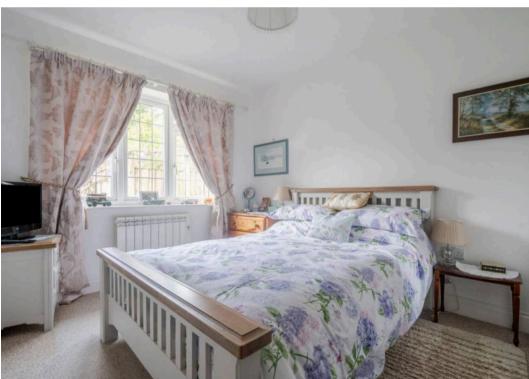

The generous L-shaped sitting room centres around a characterful wood-burning stove, creating a warm and inviting atmosphere. The well-appointed kitchen opens into a snug and dining area, with French doors leading out to the enchanting rear garden. The ground floor comprises two double bedrooms, a further bedroom/study, a family bathroom, utility area, and a separate cloakroom with shower. A staircase leads to a spacious first-floor bedroom with adjoining dressing area, enjoying far-reaching views over the surrounding farmland.