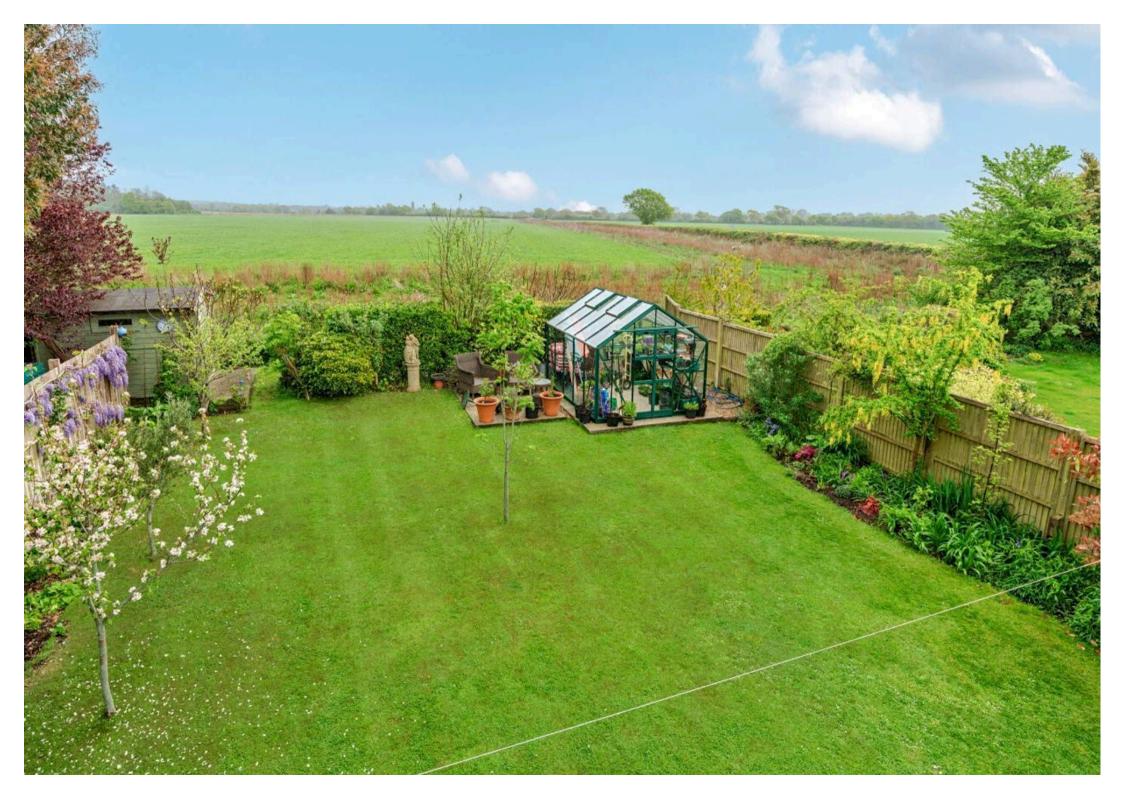

For identification only - Not to scale

Outside - Externally, the property continues to delight. The rear garden, meticulously planted and backing directly onto the Goodwood Estate's open farmland, offers a private, peaceful retreat. Two timber garden sheds and a greenhouse provide ample storage and opportunity for horticultural pursuits. To the front, a meandering path leads through the garden to a charming terrace and entrance, with generous off-road parking completing the setting. Every element of this home has been thoughtfully curated to create a serene countryside haven, offering a sense of timeless tranquillity.