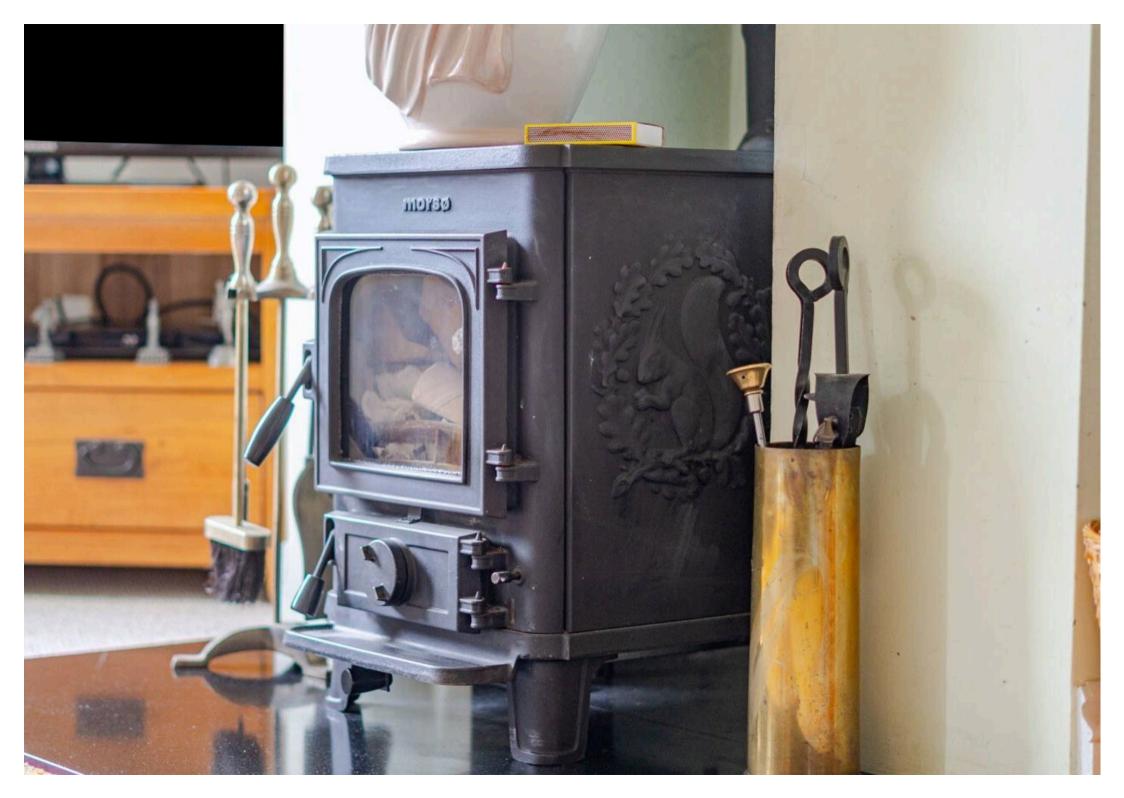

The generous L-shaped sitting room centres around a characterful wood-burning stove, creating a warm and inviting atmosphere. The well-appointed kitchen opens into a snug and dining area, with French doors leading out to the enchanting rear garden. The ground floor comprises two double bedrooms, a further bedroom/study, a family bathroom, utility area, and a separate cloakroom with shower. A staircase leads to a spacious first-floor bedroom with adjoining dressing area, enjoying far-reaching views over the surrounding farmland.