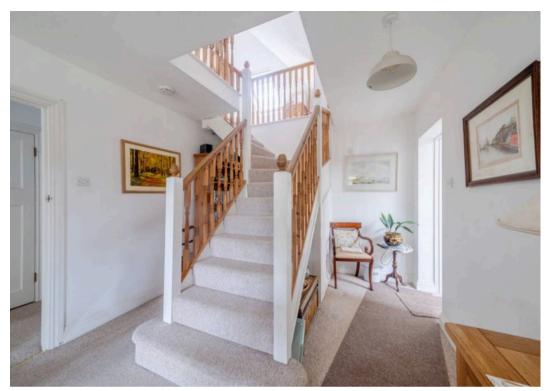

The generous L-shaped sitting room centres around a characterful wood-burning stove, creating a warm and inviting atmosphere. The well-appointed kitchen opens into a snug and dining area, with French doors leading out to the enchanting rear garden. The ground floor comprises two double bedrooms, a further bedroom/study, a family bathroom, utility area, and a separate cloakroom with shower. A staircase leads to a spacious first-floor bedroom with adjoining dressing area, enjoying far-reaching views over the surrounding farmland.