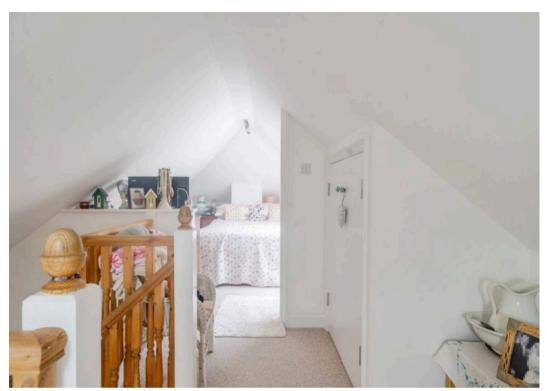

The generous L-shaped sitting room centres around a characterful wood-burning stove, creating a warm and inviting atmosphere. The well-appointed kitchen opens into a snug and dining area, with French doors leading out to the enchanting rear garden. The ground floor comprises two double bedrooms, a further bedroom/study, a family bathroom, utility area, and a separate cloakroom with shower. A staircase leads to a spacious first-floor bedroom with adjoining dressing area, enjoying far-reaching views over the surrounding farmland.