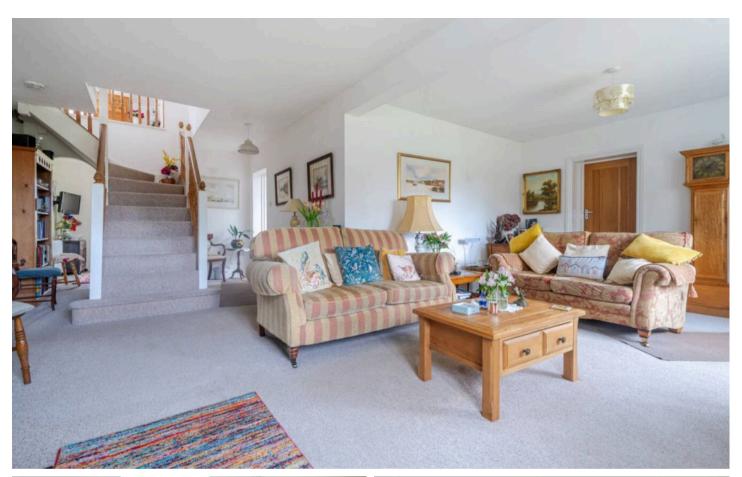

The generous L-shaped sitting room centres around a characterful wood-burning stove, creating a warm and inviting atmosphere. The well-appointed kitchen opens into a snug and dining area, with French doors leading out to the enchanting rear garden. The ground floor comprises two double bedrooms, a further bedroom/study, a family bathroom, utility area, and a separate cloakroom with shower. A staircase leads to a spacious first-floor bedroom with adjoining dressing area, enjoying far-reaching views over the surrounding farmland.