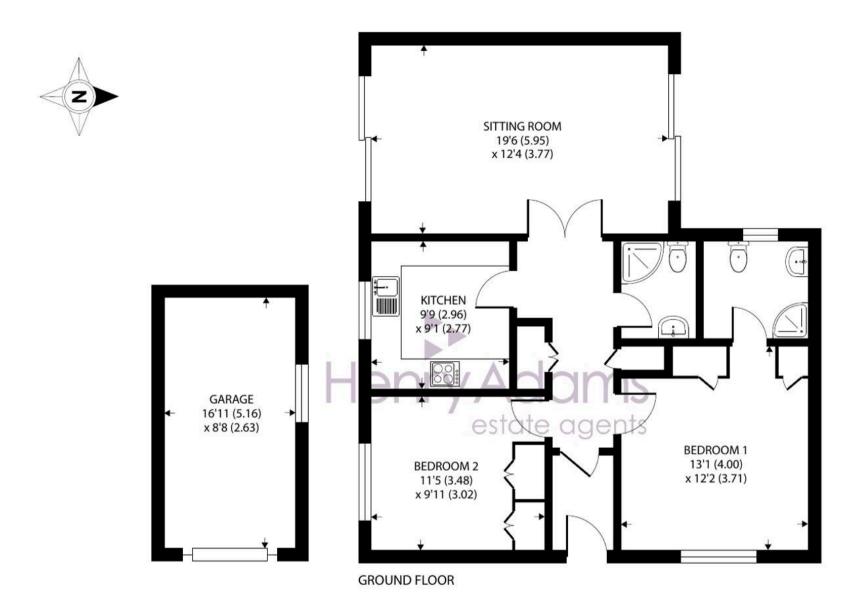

Approximate Area = 837 sq ft / 77.8 sq m Garage = 146 sq ft / 13.5 sq m Total = 983 sq ft / 91.3 sq m

For identification only - Not to scale

**Location** - Located in the Marchwood development in Summersdale, residents of Marchwood have use of a communal tennis court and indoor heated swimming pool and enjoy well tended grounds surrounding the development. Nearby is a convenience store, doctors' surgery and pharmacy and bus route into town. The cathedral city of Chichester offers excellent high street shopping, many fashionable restaurants, cafes and bars, the Festival Theatre and a mainline station to London Victoria. Nearby Goodwood is famous for its many event days including the world renowned Festival of Speed and Goodwood Revival for motor racing enthusiasts and a season of horse racing including the Qatar Goodwood Festival. The area is a paradise for wildlife enthusiasts, with beautiful walks over the South Downs and around the harbour. There are superb sailing facilities around Chichester Harbour and water sports from the beaches at West Wittering.