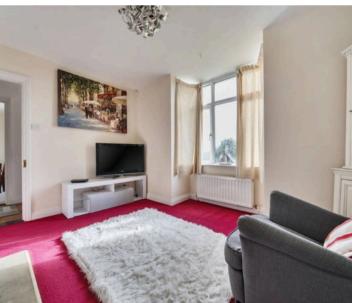

Set over two floors, the home welcomes you with a generous entrance hall that sets the tone for the space and light that follows. At the front of the property, two elegant reception rooms provide versatile options for a formal dining room, cosy lounge, playroom, or home office. There's also a handy understairs alcove that could be transformed into a compact study or reading nook. To the rear, the open-plan kitchen/sitting room/garden room is the showstopper. A bright, sociable space stretching approximately 25 feet, complete with a fitted log burner. It's the perfect setting for entertaining friends or curling up by the fire on a winter evening. A separate utility room adds extra practicality, along with a modern wet room for added family convenience. The adjoining conservatory offers yet another spacious living area, bathed in natural light and leading seamlessly out to the rear garden through double doors, ideal for indooroutdoor living.