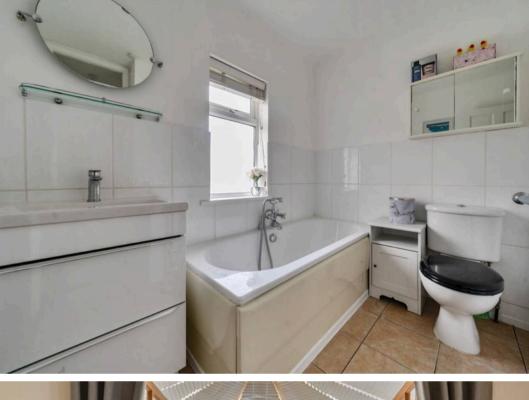

Set over two floors, the home welcomes you with a generous entrance hall that sets the tone for the space and light that follows. At the front of the property, two elegant reception rooms provide versatile options for a formal dining room, cosy lounge, playroom, or home office. There's also a handy understairs alcove that could be transformed into a compact study or reading nook. To the rear, the open-plan kitchen/sitting room/garden room is the showstopper. A bright, sociable space stretching approximately 25 feet, complete with a fitted log burner. It's the perfect setting for entertaining friends or curling up by the fire on a winter evening. A separate utility room adds extra practicality, along with a modern wet room for added family convenience. The adjoining conservatory offers yet another spacious living area, bathed in natural light and leading seamlessly out to the rear garden through double doors, ideal for indooroutdoor living.