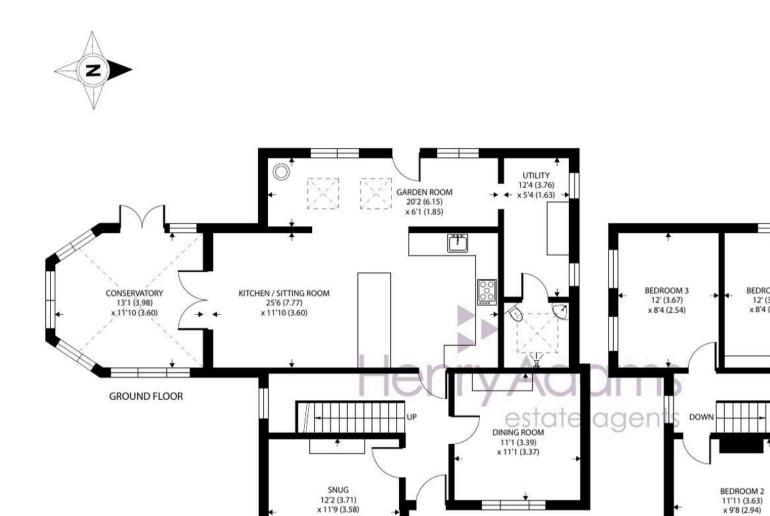

Set over two floors, the home welcomes you with a generous entrance hall that sets the tone for the space and light that follows. At the front of the property, two elegant reception rooms provide versatile options for a formal dining room, cosy lounge, playroom, or home office. There's also a handy understairs alcove that could be transformed into a compact study or reading nook. To the rear, the open-plan kitchen/sitting room/garden room is the showstopper. A bright, sociable space stretching approximately 25 feet, complete with a fitted log burner. It's the perfect setting for entertaining friends or curling up by the fire on a winter evening. A separate utility room adds extra practicality, along with a modern wet room for added family convenience. The adjoining conservatory offers yet another spacious living area, bathed in natural light and leading seamlessly out to the rear garden through double doors, ideal for indooroutdoor living.

## Approximate Area = 1742 sq ft / 161.8 sq m

For identification only - Not to scale

**First Floor** - Upstairs, you'll find four well-sized double bedrooms. The principal bedroom benefits from a built-in wardrobe and private W.C., while the stylish family bathroom serves the remaining rooms. Front-facing bedrooms enjoy far-reaching views over surrounding fields and glimpses of Chichester cathedral's iconic spire.

**Outside** - The property boasts a large driveway with space for multiple vehicles and a low-maintenance front garden. The rear garden is mostly laid to lawn, complemented by a generous patio area, perfect for summer BBQs or evening drinks.