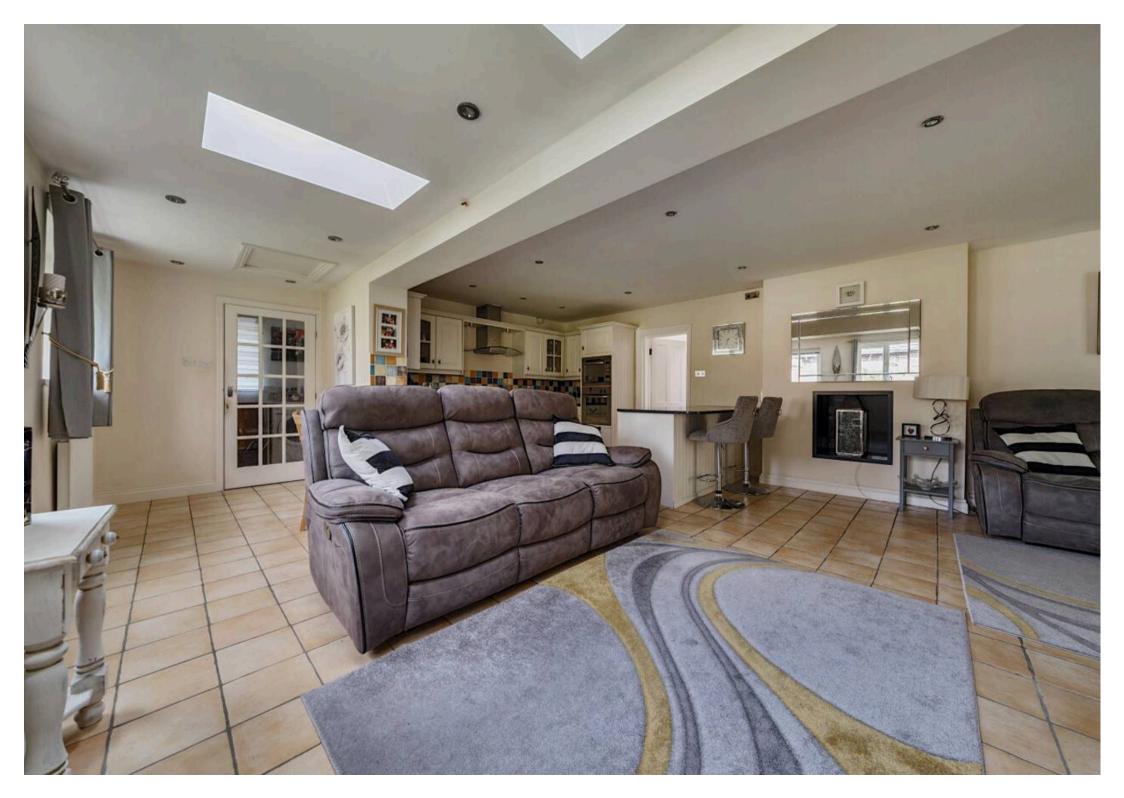

Set over two floors, the home welcomes you with a generous entrance hall that sets the tone for the space and light that follows. At the front of the property, two elegant reception rooms provide versatile options for a formal dining room, cosy lounge, playroom, or home office. There's also a handy understairs alcove that could be transformed into a compact study or reading nook. To the rear, the open-plan kitchen/sitting room/garden room is the showstopper. A bright, sociable space stretching approximately 25 feet, complete with a fitted log burner. It's the perfect setting for entertaining friends or curling up by the fire on a winter evening. A separate utility room adds extra practicality, along with a modern wet room for added family convenience. The adjoining conservatory offers yet another spacious living area, bathed in natural light and leading seamlessly out to the rear garden through double doors, ideal for indooroutdoor living.