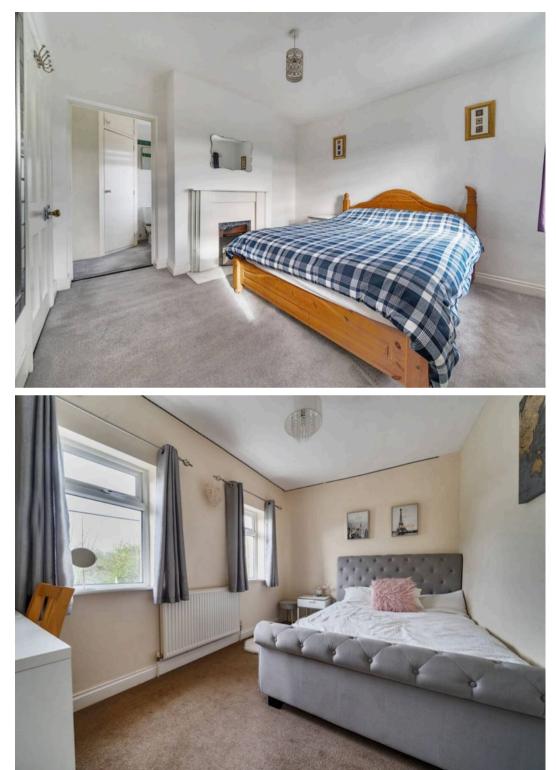

## Approximate Area = 1742 sq ft / 161.8 sq m

For identification only - Not to scale

**First Floor** - Upstairs, you'll find four well-sized double bedrooms. The principal bedroom benefits from a built-in wardrobe and private W.C., while the stylish family bathroom serves the remaining rooms. Front-facing bedrooms enjoy far-reaching views over surrounding fields and glimpses of Chichester cathedral's iconic spire.