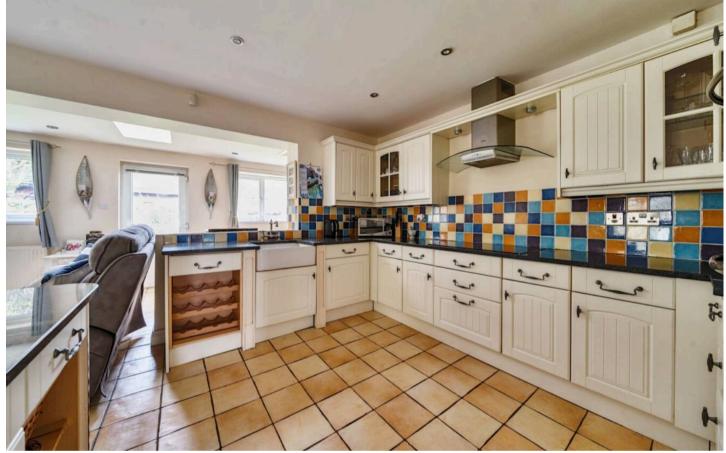

Set over two floors, the home welcomes you with a generous entrance hall that sets the tone for the space and light that follows. At the front of the property, two elegant reception rooms provide versatile options for a formal dining room, cosy lounge, playroom, or home office. There's also a handy understairs alcove that could be transformed into a compact study or reading nook. To the rear, the open-plan kitchen/sitting room/garden room is the showstopper. A bright, sociable space stretching approximately 25 feet, complete with a fitted log burner. It's the perfect setting for entertaining friends or curling up by the fire on a winter evening. A separate utility room adds extra practicality, along with a modern wet room for added family convenience. The adjoining conservatory offers yet another spacious living area, bathed in natural light and leading seamlessly out to the rear garden through double doors, ideal for indooroutdoor living.