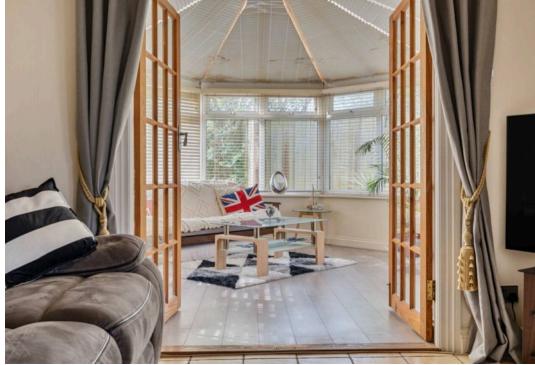

Set over two floors, the home welcomes you with a generous entrance hall that sets the tone for the space and light that follows. At the front of the property, two elegant reception rooms provide versatile options for a formal dining room, cosy lounge, playroom, or home office. There's also a handy understairs alcove that could be transformed into a compact study or reading nook. To the rear, the open-plan kitchen/sitting room/garden room is the showstopper. A bright, sociable space stretching approximately 25 feet, complete with a fitted log burner. It's the perfect setting for entertaining friends or curling up by the fire on a winter evening. A separate utility room adds extra practicality, along with a modern wet room for added family convenience. The adjoining conservatory offers yet another spacious living area, bathed in natural light and leading seamlessly out to the rear garden through double doors, ideal for indooroutdoor living.