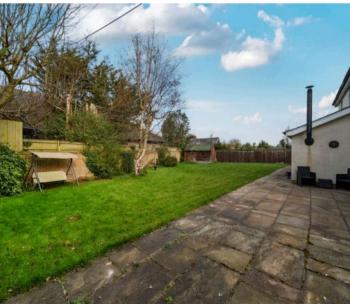

**Outside** - The property boasts a large driveway with space for multiple vehicles and a low-maintenance front garden. The rear garden is mostly laid to lawn, complemented by a generous patio area, perfect for summer BBQs or evening drinks.