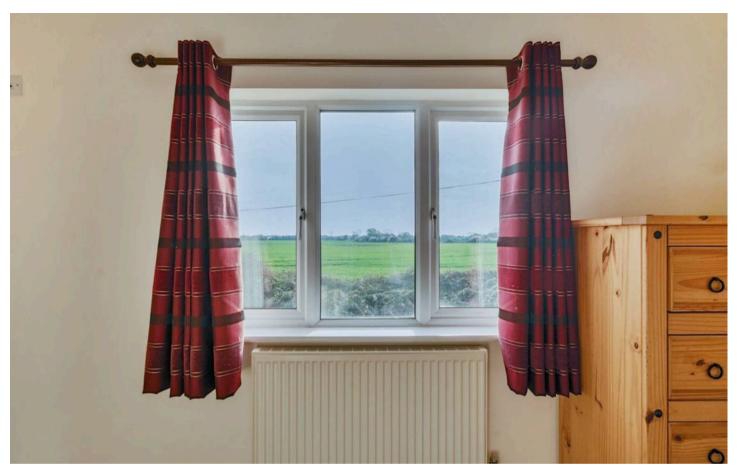

## Approximate Area = 1742 sq ft / 161.8 sq m

For identification only - Not to scale

**First Floor** - Upstairs, you'll find four well-sized double bedrooms. The principal bedroom benefits from a built-in wardrobe and private W.C., while the stylish family bathroom serves the remaining rooms. Front-facing bedrooms enjoy far-reaching views over surrounding fields and glimpses of Chichester cathedral's iconic spire.