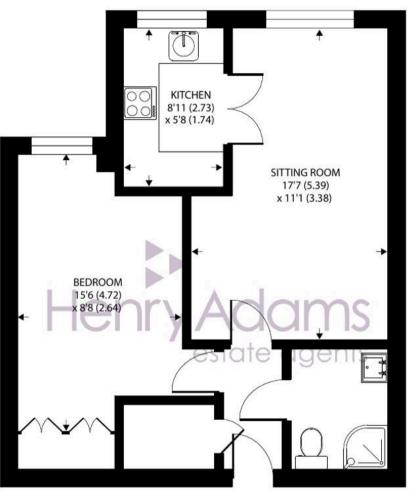

## Brampton Court, Stockbridge Road, Chichester

Approximate Area = 482 sq ft / 48.8 sq m

For identification only - Not to scale

Floor plan produced in accordance with RICS Property Measurement 2nd Edition, Incorporating International Property Measurement Standards (IPMS2 Residential). © nichecom 2025. Produced for Henry Adams. REF: 1272091 Leasehold - Approximately 100 years remaining on the lease