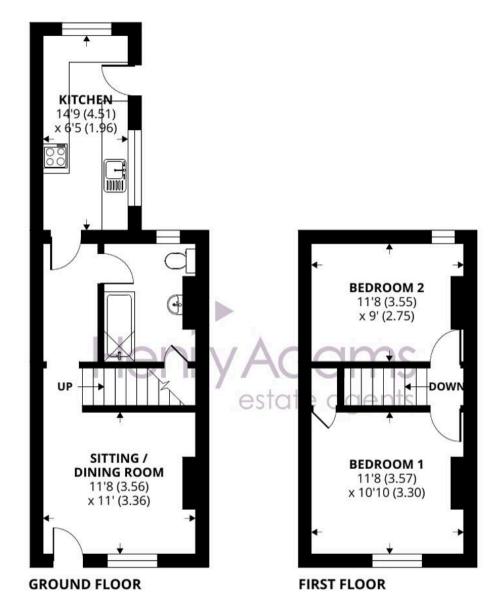

A delightful period terraced house situated close to the heart of Chichester city centre and its amenities. The property offers a blend of character and modern fittings.

On the ground floor a siting room can be found along with a modern kitchen which provides access to the garden. A modern bathroom/WC can also be found on the ground floor. On the first floor there are two double bedrooms with the one at the front having views over Florence Park recreational ground.

Approximate Area = 655 sq ft / 60.8 sq m For identification only - Not to scale

Ô

Location - The cathedral city of Chichester offers excellent high street shopping, many fashionable restaurants, cafes and bars, the Festival Theatre and a mainline station to London Victoria. Goodwood is famous for its many event days including the world renowned Festival of Speed and Goodwood Revival for motor racing enthusiasts and a season of horse racing including the Qatar Goodwood Festival. There are superb sailing facilities around Chichester Harbour and water sports from the beaches at West Wittering. The area is a paradise for wildlife enthusiasts, with beautiful walks and cycle tracks over the South Downs and around the harbour.