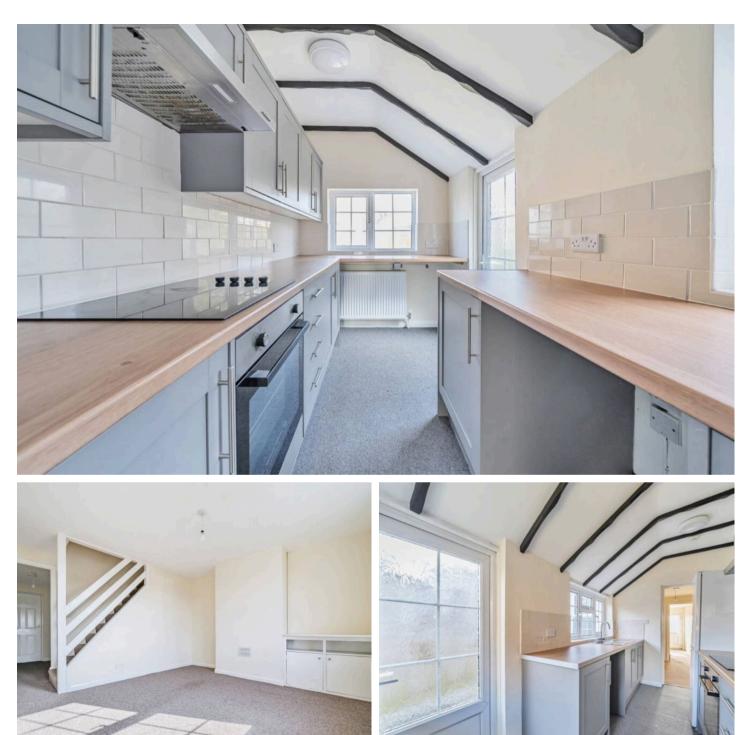

A delightful period terraced house situated close to the heart of Chichester city centre and its amenities. The property offers a blend of character and modern fittings.

On the ground floor a siting room can be found along with a modern kitchen which provides access to the garden. A modern bathroom/WC can also be found on the ground floor. On the first floor there are two double bedrooms with the one at the front having views over Florence Park recreational ground.