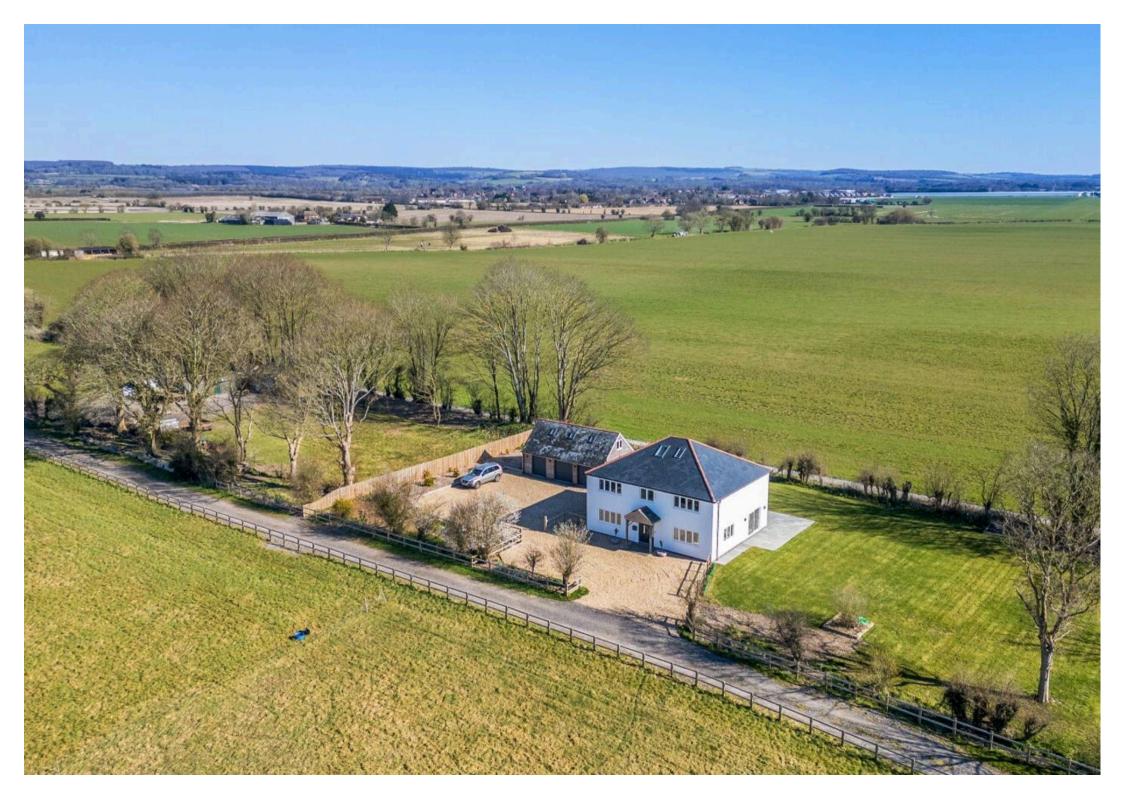

Situated in the picturesque countryside on the outskirts of Oving village, this stunning five-bedroom detached country house is a true masterpiece of modern luxury living. Standing on a generous 0.61-acre plot, this property offers unobstructed views of the surrounding countryside, providing a peaceful and private retreat for its residents.

Location - The desirable village of Oving about three miles east of Chichester and is ideally located for the South Downs
National Park and Chichester Harbour. Westbourne House prep school is conveniently located nearby at Shopwhyke. The cathedral city of Chichester offers excellent high street shopping, many fashionable restaurants, cafes and bars, the Festival Theatre and a mainline station to London Victoria. Goodwood is famous for its many event days including the world renowned Festival of Speed and Goodwood Revival for motor racing enthusiasts and a season of horse racing including the Qatar Goodwood Festival. There are superb sailing facilities around Chichester Harbour and water sports from the beaches at West Wittering. The area is a paradise for wildlife enthusiasts, with beautiful walks and cycle tracks over the South Downs and around the harbour.