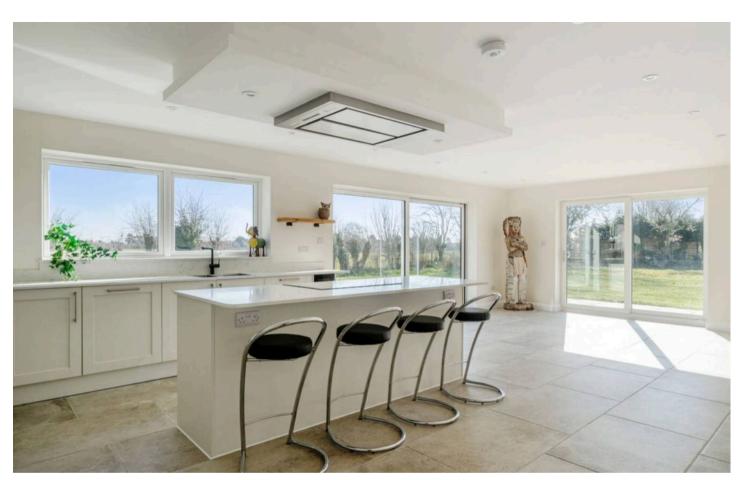

Recently renovated and extended, this home has been transformed into an exceptional residence spread over three storeys. As you step inside, you are greeted by a spacious and welcoming entrance hall that sets the tone for the rest of the property. The open-plan triple aspect living space seamlessly combines the sitting, dining and kitchen areas, creating a versatile and functional space for every-day living. The fabulous kitchen is a focal point of the home, featuring a central work island and highend integrated appliances, perfect for cooking and entertaining. For more intimate gatherings, a formal sitting room/snug provides a cosy retreat. Additionally, a utility room and cloakroom offer convenience and practicality for daily living.