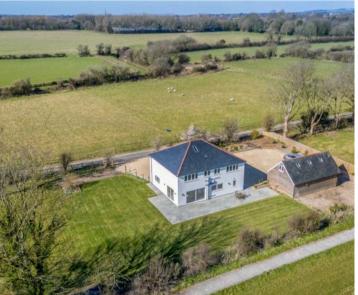

## Woodfield Cottage, Oving

An outstanding detached country house located in a rural position having been significantly refurbished.

- Detached country house
- Uninterrupted countryside views
- Significantly extended and refurbished in 2021
- Approximately 0.61 acre plot
- Fabulous open plan kitchen/dining/sitting room
- Five bedrooms, three bathrooms
- Triple garage with home office above
- No onward chain

Situated in the picturesque countryside on the outskirts of Oving village, this stunning five-bedroom detached country house is a true masterpiece of modern luxury living. Standing on a generous 0.61-acre plot, this property offers unobstructed views of the surrounding countryside, providing a peaceful and private retreat for its residents.

**Outside** - A triple garage with remote roll-up doors provides ample parking and storage, while a home office above offers a quiet space to work or relax. This property is being offered with no onward chain, making it an attractive option for those looking to move quickly into their dream home.