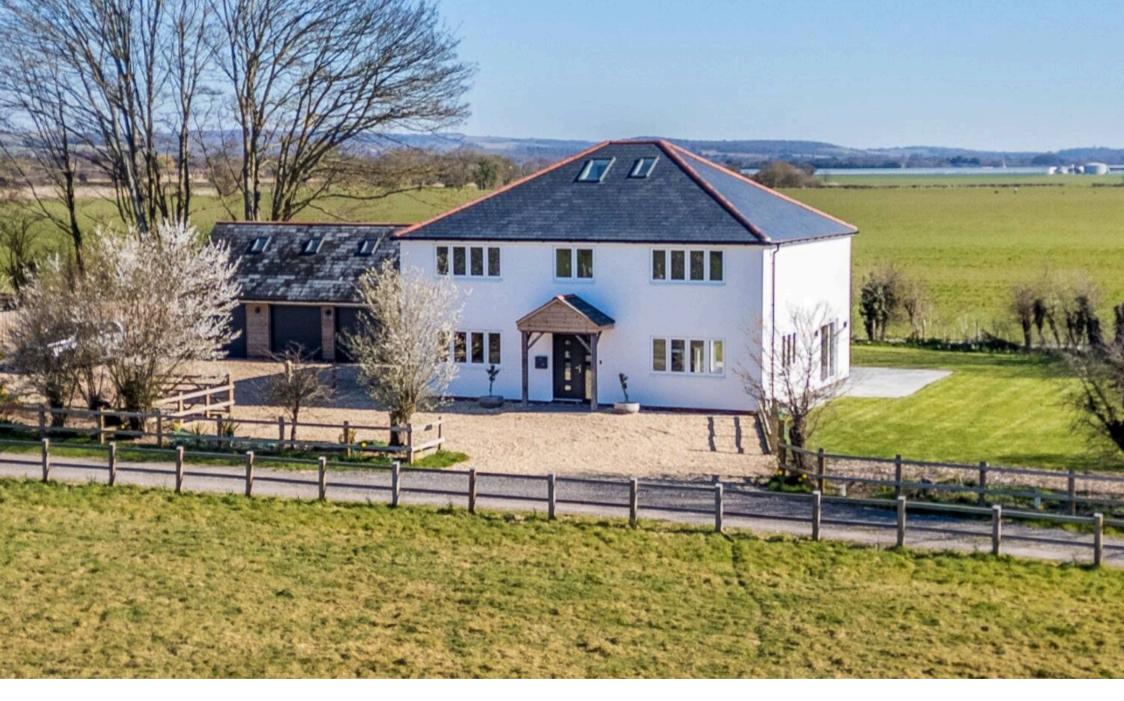

## Woodfield Cottage, Oving

An outstanding detached country house located in a rural position having been significantly refurbished.

- Detached country house
- Uninterrupted countryside views
- Significantly extended and refurbished in 2021
- Approximately 0.61 acre plot
- Fabulous open plan kitchen/dining/sitting room
- Five bedrooms, three bathrooms
- Triple garage with home office above
- No onward chain

Situated in the picturesque countryside on the outskirts of Oving village, this stunning five-bedroom detached country house is a true masterpiece of modern luxury living. Standing on a generous 0.61-acre plot, this property offers unobstructed views of the surrounding countryside, providing a peaceful and private retreat for its residents.

Recently renovated and extended, this home has been transformed into an exceptional residence spread over three storeys. As you step inside, you are greeted by a spacious and welcoming entrance hall that sets the tone for the rest of the property. The open-plan triple aspect living space seamlessly combines the sitting, dining and kitchen areas, creating a versatile and functional space for every-day living. The fabulous kitchen is a focal point of the home, featuring a central work island and highend integrated appliances, perfect for cooking and entertaining. For more intimate gatherings, a formal sitting room/snug provides a cosy retreat. Additionally, a utility room and cloakroom offer convenience and practicality for daily living.