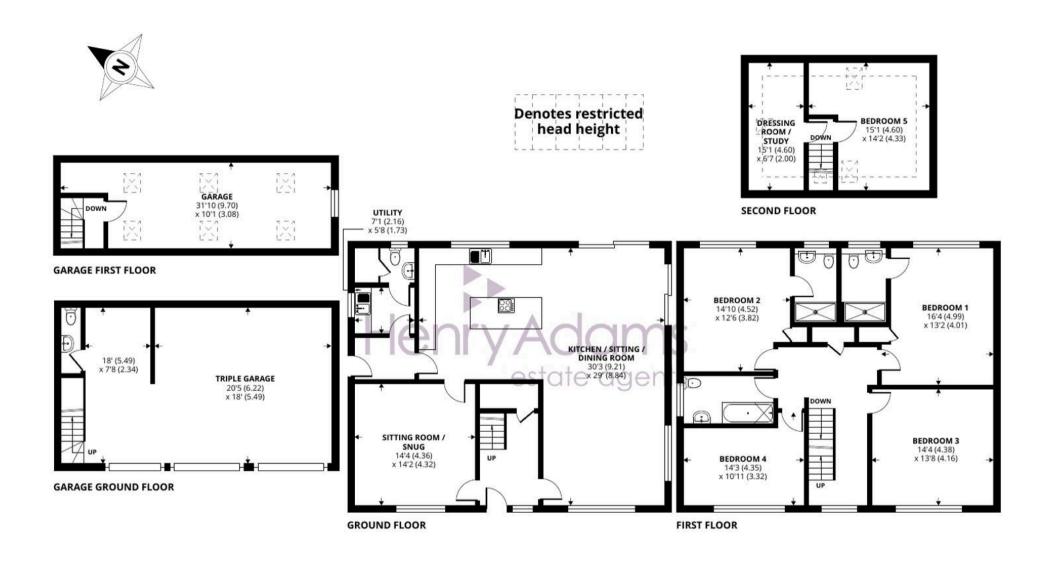

Approximate Area = 2413 sq ft / 224.1 sq m Limited Use Area(s) = 109 sq ft / 10.1 sq m Garage = 905 sq ft / 84 sq m Total = 3427 sq ft / 318.2 sq m

For identification only - Not to scale

First/second floor - Venture upstairs to the first floor, where you will find four well-appointed bedrooms, each offering stunning views of the countryside. The principal bedroom and main guest bedroom both benefit from en-suite shower rooms. providing a touch of luxury and privacy. A family bathroom serves the remaining bedrooms on this floor. Ascend to the second floor to discover bedroom five and a study/dressing room, offering flexibility and additional living space.