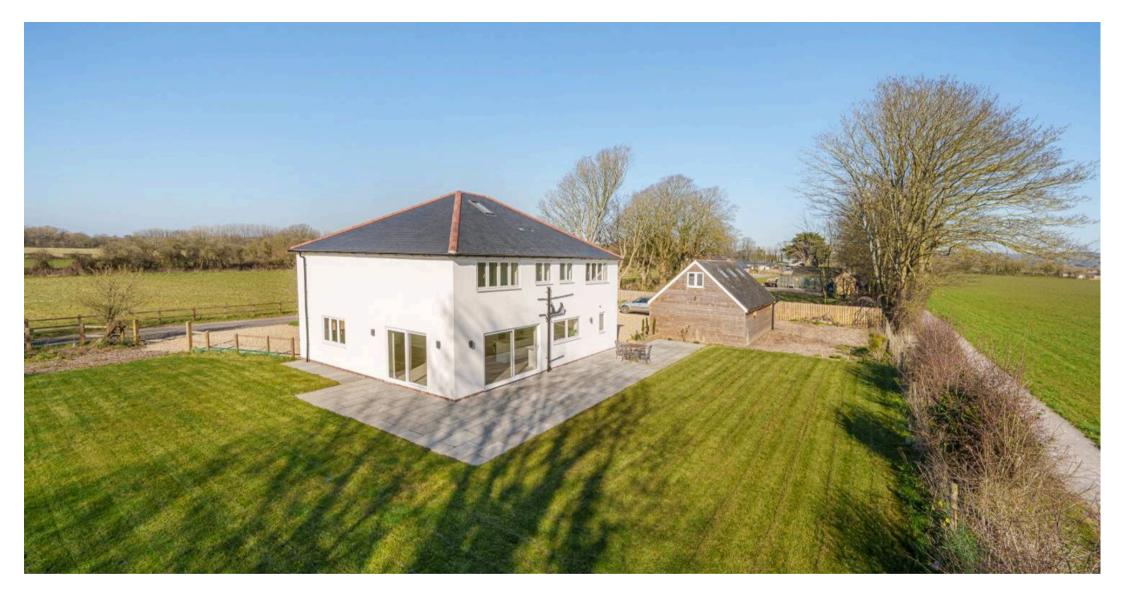

Situated in the picturesque countryside on the outskirts of Oving village, this stunning five-bedroom detached country house is a true masterpiece of modern luxury living. Standing on a generous 0.61-acre plot, this property offers unobstructed views of the surrounding countryside, providing a peaceful and private retreat for its residents.

Recently renovated and extended, this home has been transformed into an exceptional residence spread over three storeys. As you step inside, you are greeted by a spacious and welcoming entrance hall that sets the tone for the rest of the property. The open-plan triple aspect living space seamlessly combines the sitting, dining and kitchen areas, creating a versatile and functional space for every-day living. The fabulous kitchen is a focal point of the home, featuring a central work island and highend integrated appliances, perfect for cooking and entertaining. For more intimate gatherings, a formal sitting room/snug provides a cosy retreat. Additionally, a utility room and cloakroom offer convenience and practicality for daily living.