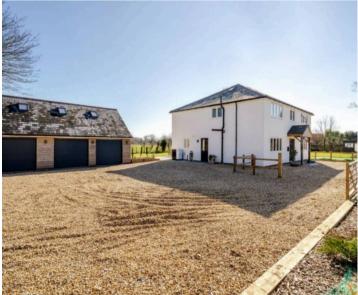

**Outside** - A triple garage with remote roll-up doors provides ample parking and storage, while a home office above offers a quiet space to work or relax. This property is being offered with no onward chain, making it an attractive option for those looking to move quickly into their dream home.