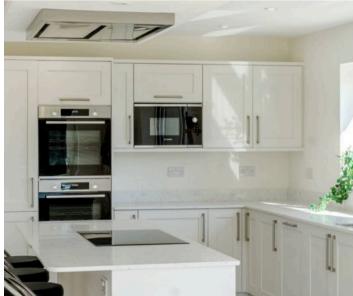

Recently renovated and extended, this home has been transformed into an exceptional residence spread over three storeys. As you step inside, you are greeted by a spacious and welcoming entrance hall that sets the tone for the rest of the property. The open-plan triple aspect living space seamlessly combines the sitting, dining and kitchen areas, creating a versatile and functional space for every-day living. The fabulous kitchen is a focal point of the home, featuring a central work island and highend integrated appliances, perfect for cooking and entertaining. For more intimate gatherings, a formal sitting room/snug provides a cosy retreat. Additionally, a utility room and cloakroom offer convenience and practicality for daily living.